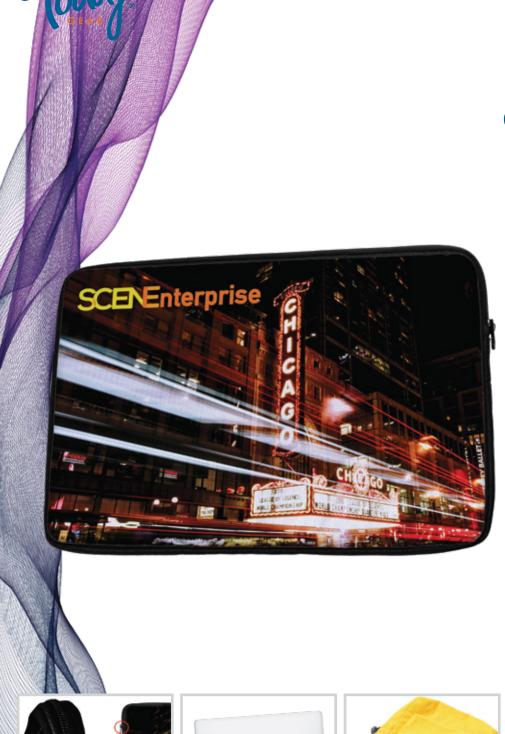

## CASE+ PROTECTIVE SLEEVE

TT∆∩53

This sleeve puts full-color branding front and center on both sides of its durable 600D outer canvas. Inside, the interior is lined with a layer of protective foam which is covered by our luxurious plush microfiber to guard electronics against harm and provide a soft pillow like enclosure. The case is designed to slide into a backpack or a purse.