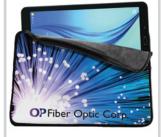

## TTA051

This sleeve puts full-color branding front and center on both sides of its durable 600D outer canvas. Inside, the interior is lined with a layer of protective foam which is covered by our luxurious plush microfiber to guard electronics against harm and provide a soft pillow like enclosure. The case is designed to slide into a backpack or a purse.

10"x7.6"(WxH)

Imprint Area

Front | Back, 10'x7.6"(WxH)

Safe Area

Front | Back, 9"x6.6"(WxH)

Packaging Options

Polybag (Included)

Imprint Method Dye Sublimation