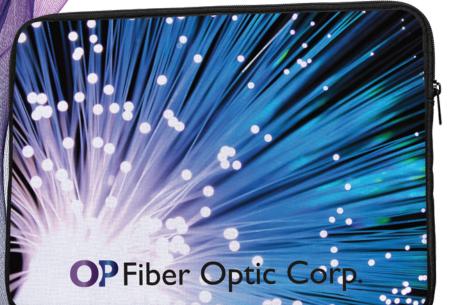

## TTA051

This sleeve puts full-color branding front and center on both sides of its durable 600D outer canvas. Inside, the interior is lined with a layer of protective foam which is covered by our luxurious plush microfiber to guard electronics against harm and provide a soft pillow like enclosure. The case is designed to slide into a backpack or a purse.

10"x7.6"(WxH)

Imprint Area

Front | Back, 10'x7.6"(WxH)

Safe Area

Front | Back, 9"x6.6"(WxH)

Packaging Options

Polybag (Included)

Imprint Method Dye Sublimation