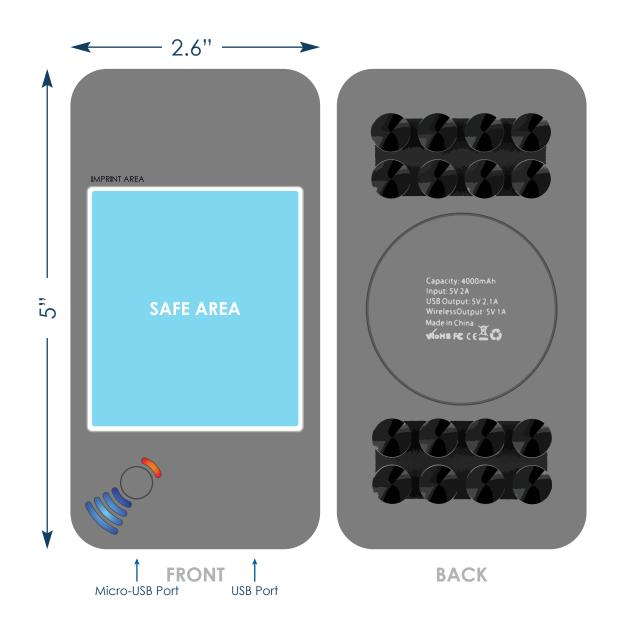

## Smart Charge Wireless Power Bank 5000 with Suction Cups

TTAPK11

Final product size is approximately: 2.6"x5"x0.51"(WxHxD)

**Imprint size:** 2.25"x2.55"(WxH)

**Safe area size:** 2.15"x2.45"(WxH)

Font sizes less than 8pt may not print legibly.

Art files must be saved at size: 2.25"x2.55"(WxH)