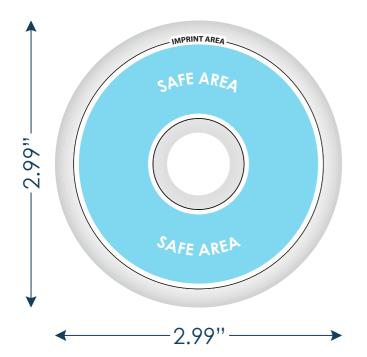

Final product size is approximately: 2.99"x2.99"x0.31"(WxHxD)

Imprint size: 2.60"x2.60"(WxH)

**Safe area size:** 2.49"x2.49"(WxH)

## **Important Product Notices**

Keep text and important images within the safe area. Text and images outside of the safe area are likely to get stitched over or trimmed off during production.

**Supplied Artwork:** Submit print ready artwork in vector format. Accepted file types are AI, EPS, PDF. All placed images MUST be at least 300dpi. All text must be outlined. All customer-submitted artwork must be sized at 100%.

Font sizes less than 8pt may not print legibly.

Art files must be saved at size: 2.60"x2.60"(WxH)