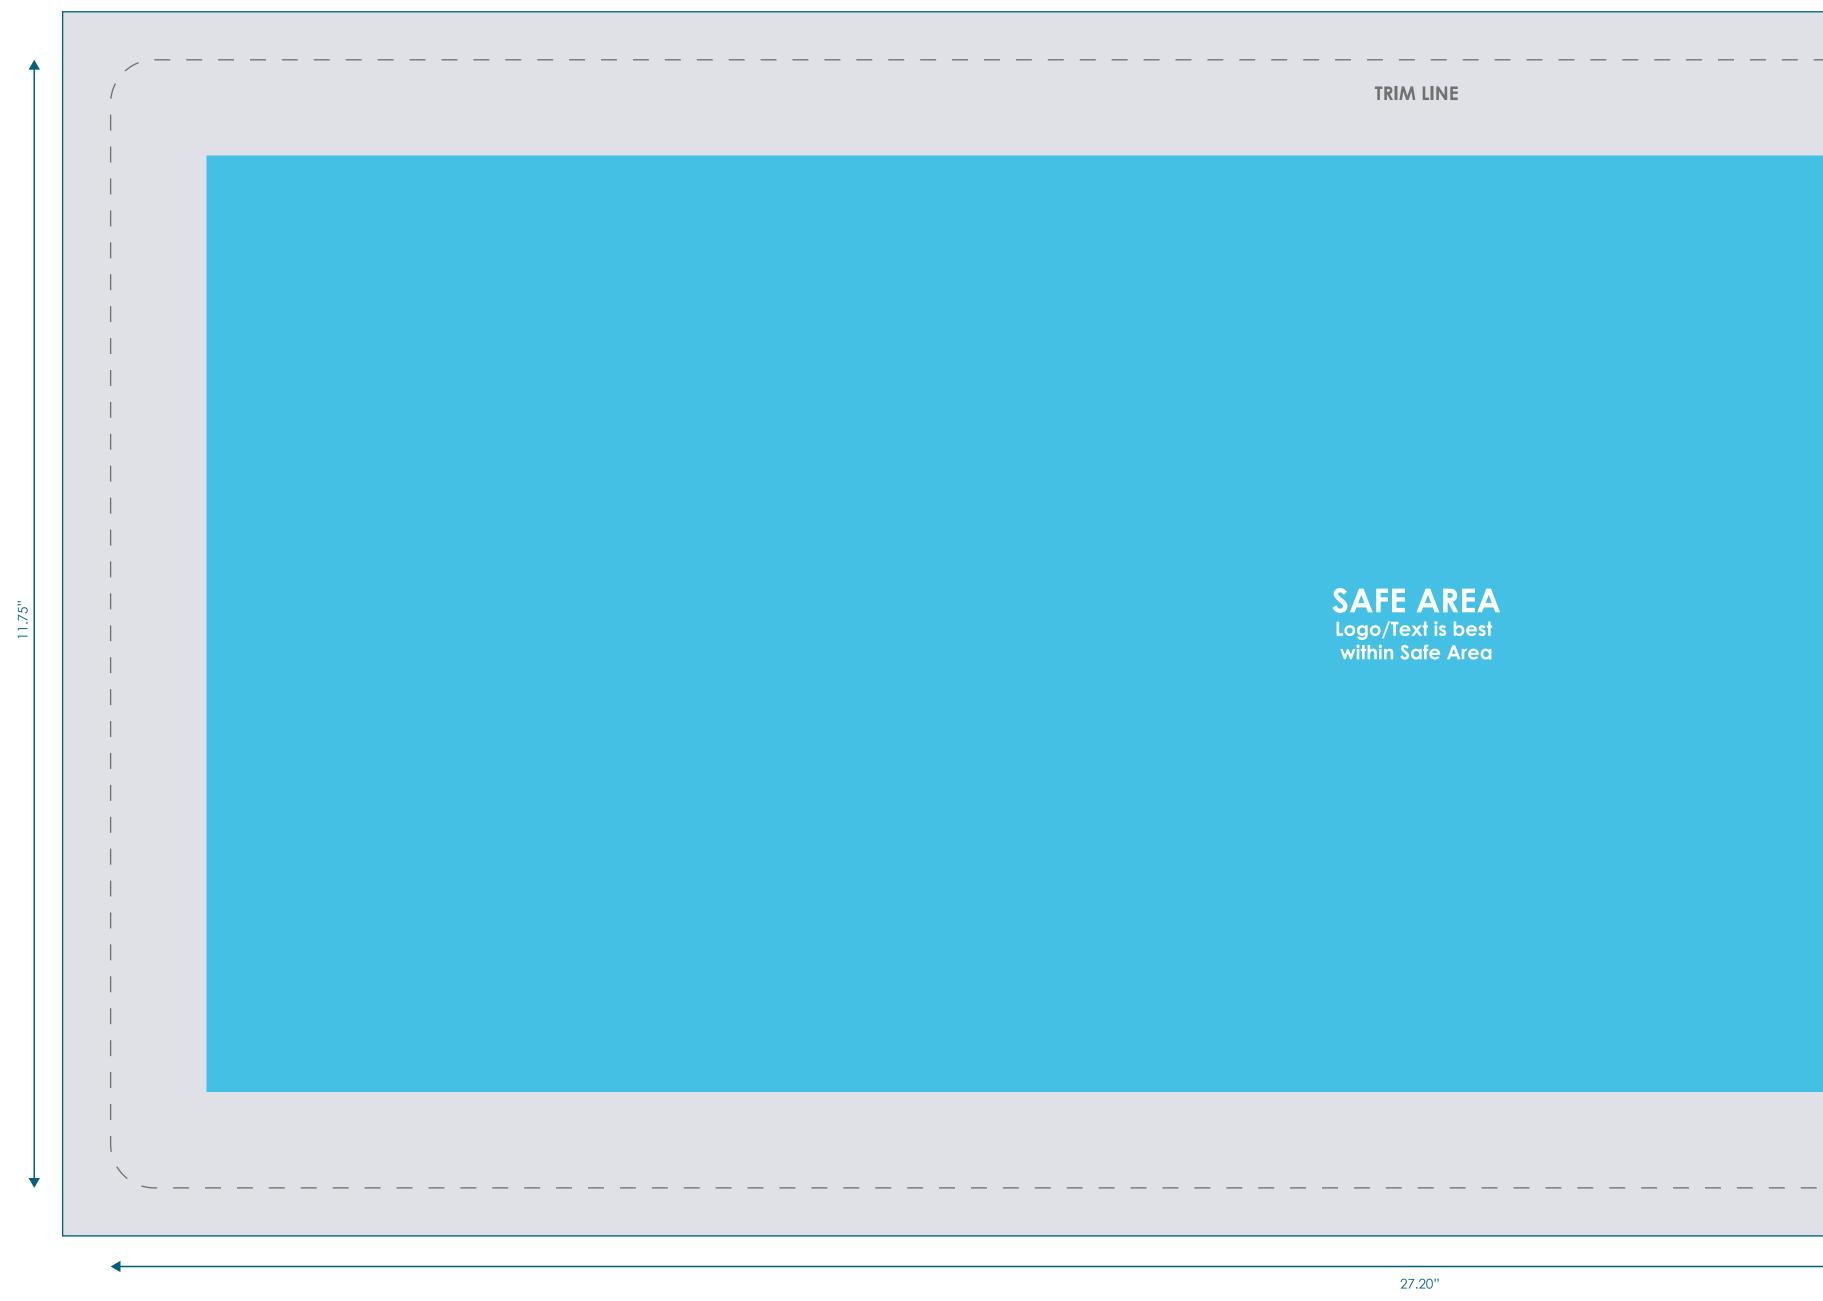

## Infinity Smart Pad

Final product size is approximately: 27.20"x11.75"x0.10"(WxHxD)

Imprint size: 28.20"x12.75"(WxH)

**Safe area size:** 25.20"x9.75"(WxH)

## Important Product Notices

Keep text and important images within the safe area. Text and images outside of the safe area are likely to get stitched over or trimmed off during production.

**Supplied Artwork:** Submit print ready artwork in vector format. Accepted file types are AI, EPS, PDF. All placed images MUST be at least 300dpi. All text must be outlined. All customer-submitted artwork must be sized at 100%.

Font sizes less than 12pt may not print legibly.

Art files must be saved at size: 25.20"x9.75"(WxH)