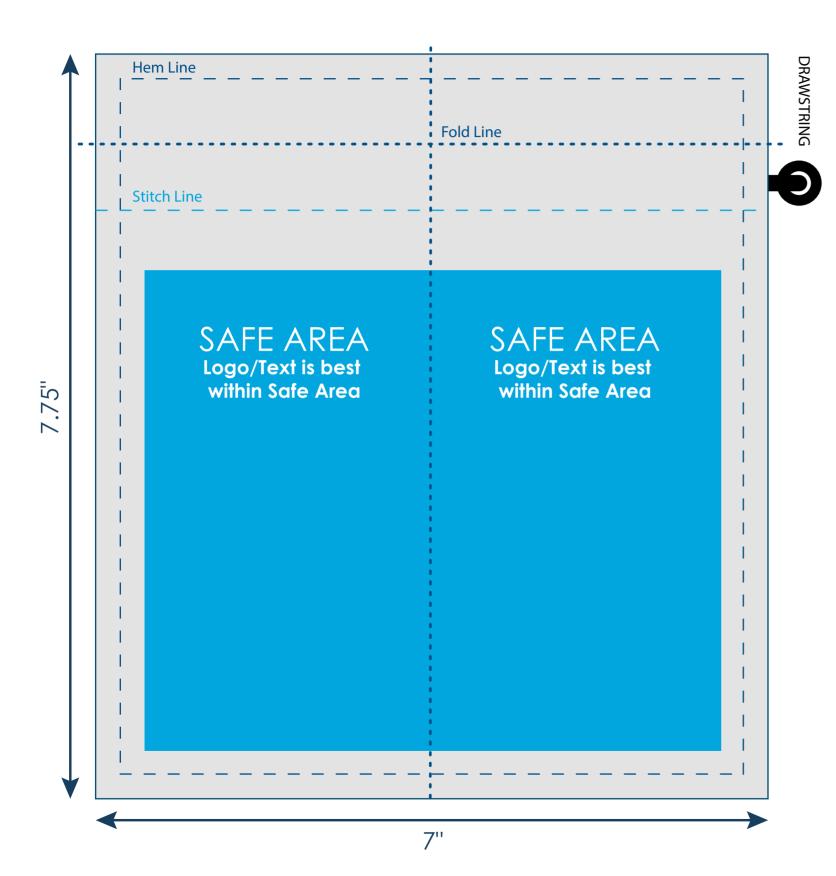

## Smart Pouch Thin Microfiber Storage & Cleaning Pouch

TOY-EPT1

Final product size is approximately: 3.25"x6.5" (WxH)

Imprint size: 7"x7.75" (WxH)

Safe area size: 6"x5" (WxH)

## **Impotant Proctuct Notices**

Keep text and important images within the safe area. Text and images outside of the safe area are likely to get stitched over or trimmed off during production.

**Supplied Artwork:** Submit print ready artwork in vector format. Accepted file types are AI, EPS, PDF. All placed images MUST be at least 300dpi. All text must be outlined. Up to three PMS colors can be specified. All customer-submitted artwork must be sized at 100%.

Font sizes less than 12pt may not print legibly.

Art files must be saved at size: 7"x7.75" (WxH)