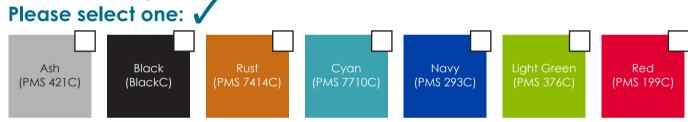

## Smart Pouch Premium Microfiber Storage & Cleaning Pouch TOY-EP3

Final product size is approximately: 5"x10.5" (WxH)

Imprint size: 12"x12" (WxH)

С

DRAWSTRING

**Safe area size:** 10.5"x6.45" (WxH)

## Impotant Proctuct Notices

Keep text and important images within the safe area. Text and images outside of the safe area are likely to get stitched over or trimmed off during production.

**Supplied Artwork:** Submit print ready artwork in vector format. Accepted file types are AI, EPS, PDF. All placed images MUST be at least 300dpi. All text must be outlined. Up to three PMS colors can be specified. All customer-submitted artwork must be sized at 100%.

Font sizes less than 12pt may not print legibly.

Art files must be saved at size: 12"x12" (WxH)

## Plush Colors Options