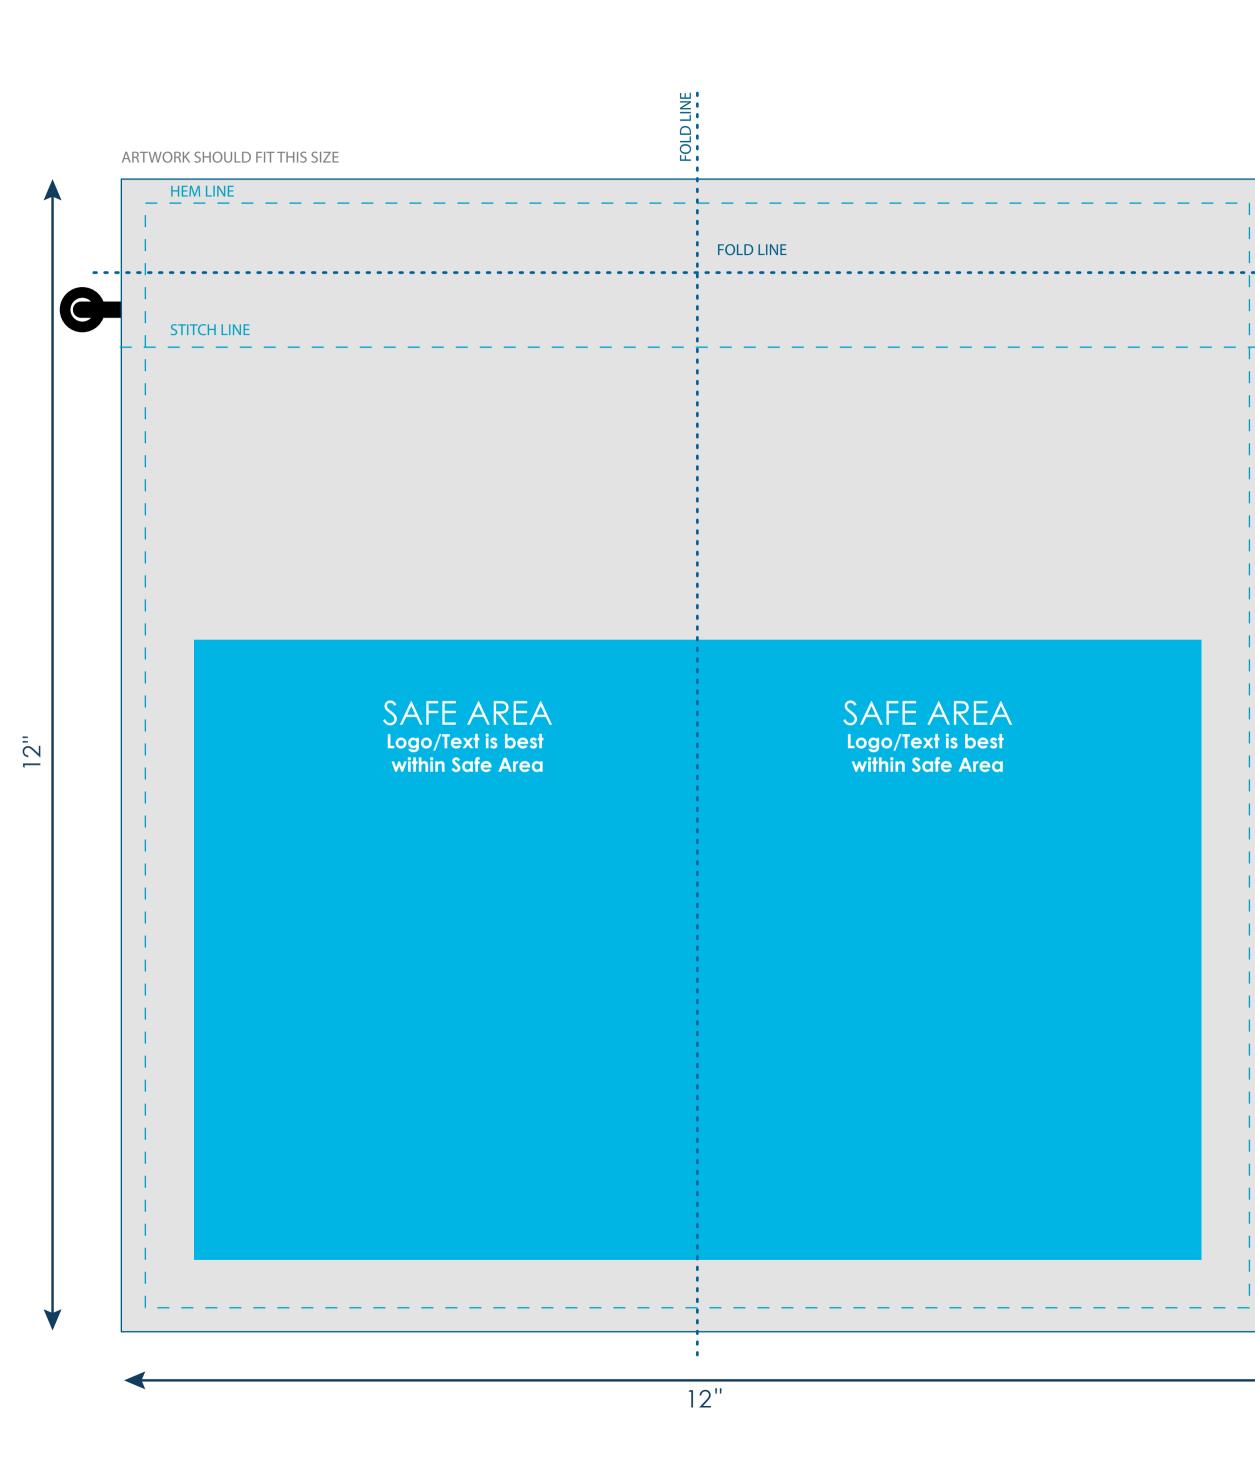

## Smart Pouch Premium Microfiber Storage & Cleaning Pouch TOY-EP3

Final product size is approximately: 5"x10.5" (WxH)

Imprint size: 12"x12" (WxH)

С

DRAWSTRING

**Safe area size:** 10.5"x6.45" (WxH)

## Impotant Proctuct Notices

Keep text and important images within the safe area. Text and images outside of the safe area are likely to get stitched over or trimmed off during production.

**Supplied Artwork:** Submit print ready artwork in vector format. Accepted file types are AI, EPS, PDF. All placed images MUST be at least 300dpi. All text must be outlined. Up to three PMS colors can be specified. All customer-submitted artwork must be sized at 100%.

Font sizes less than 12pt may not print legibly.

Art files must be saved at size: 12"x12" (WxH)