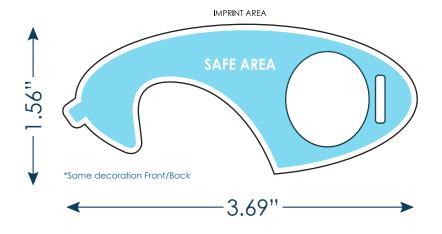

## **Toddy Touch Free Pocket Key**

**TPG004** 

Final product size is approximately: 3.63"x1.50"x0.25"(WxHxD)

**Imprint size:** 3.69"x1.56" (WxH)

**Safe area size:** 3.57"x1.43"(WxH)

Font sizes less than 6pt may not print legibly.

Art files must be saved at size: 3.69"x1.56"(WxH)

\*Art files MUST be the same for the Front and Back.