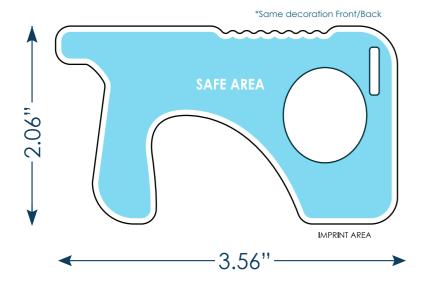

## Toddy Touch Free Key with Copper Tech Trim

TPG003TT

Final product size is approximately: 3.50"x2.0"x0.25"(WxHxD)

**Imprint size:** 3.56"x2.06" (WxH)

**Safe area size:** 3.44"x1.94"(WxH)

## **Important Product Notices**

Keep text and important images within the safe area. Text and images outside of the safe area will not be printed.

**Supplied Artwork:** Submit print ready artwork in vector format. Accepted file types are AI, EPS, PDF. All placed images MUST be at least 300dpi. All text must be outlined. All customer-submitted artwork must be sized at 100%.

Font sizes less than 6pt may not print legibly.

Art files must be saved at size: 3.56"x2.06"(WxH)

\*Art files MUST be the same for the Front and Back.