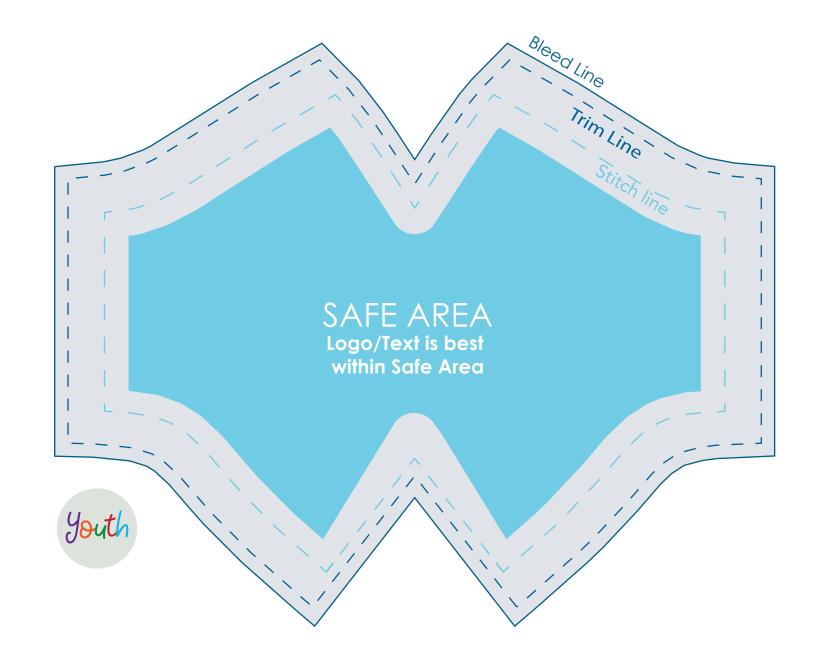

Final product size is approximately: 7.22"x5.70" (WxH)

**Imprint size:** 7.50"x6.07" (WxH) **Safe area size:** 5.96"x4.29" (WxH)

## **Important Product Notices**

Keep text and important images within the safe area. Text and images outside of the safe area are likely to get stitched over or trimmed off during production.

Supplied Artwork: Submit print ready artwork in vector format. Accepted file types are AI, EPS, PDF. All placed images MUST be at least 300dpi. All text must be outlined. Up to three PMS colors can be specified. All customer-submitted artwork must be sized at 100%.

Font sizes less than 12pt may not print legibly.

Art files must be saved at size: 7.50"x6.07" (WxH)

CPSIA tracking information printed on the inside of the mask Toddy Gear makes no guarantees or warranties, express or implied, that the mask prevents infection or the transmission of viruses or diseases. Product has not been FDA cleared or approved.