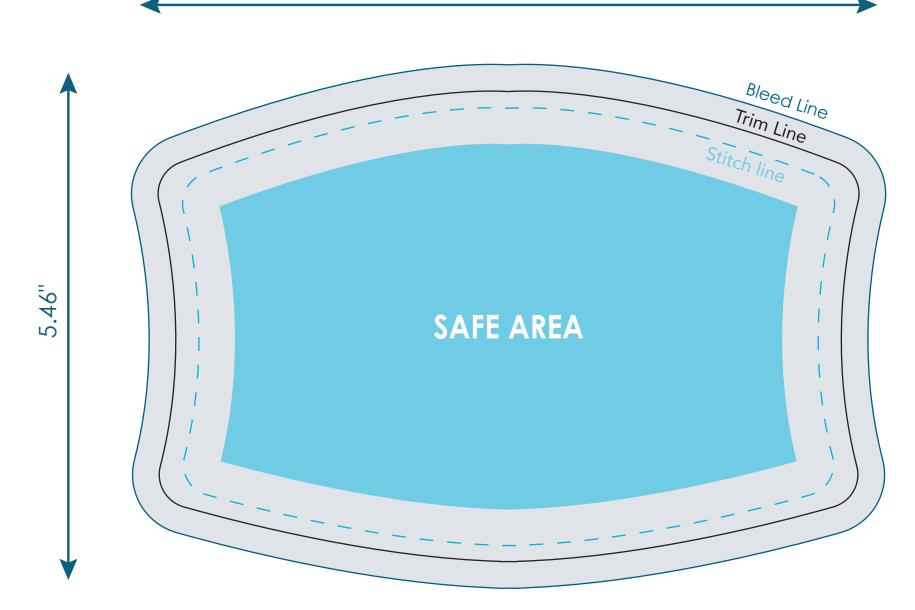

## TPG016

Keep text and important images within the safe area. Text and images outside of the safe area are likely to get stitched over or trimmed off during production.

**Supplied Artwork:** Submit print ready artwork in vector format. Accepted file types are AI, EPS, PDF. All placed images MUST be at least 300dpi. All text must be outlined. Up to three PMS colors can be specified. All customer-submitted artwork must be sized at 100%.

Font sizes less than 12pt may not print legibly.

Art files must be saved at size: 7.86"x5.46" (WxH)

## **Borderless 3-Layer Washable and Reusable**

**Final product size is approximately:** 7.30"x4.90" (WxH)

Imprint size: 7.86"x5.46" (WxH)

**Safe area size:** 6.02"x3.80" (WxH)