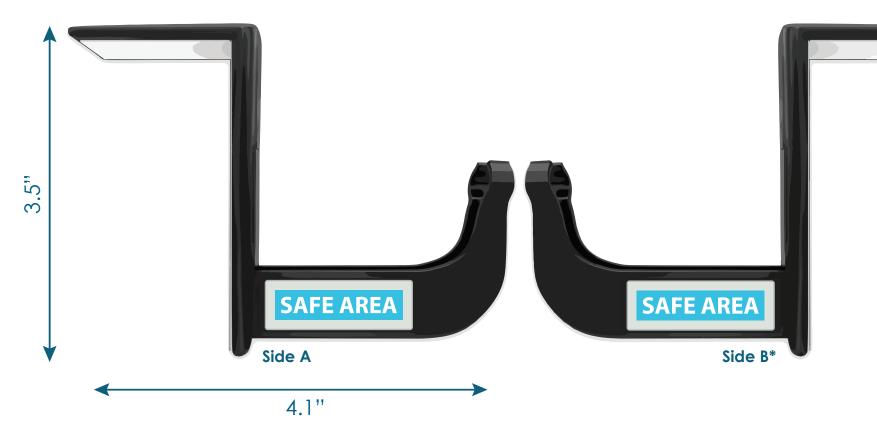

## SkyHook™ PPE - Mask Hanger TTA026PPE

Final product size is approximately: 0.98"x3.5"x4.1" (WxHxD)

Imprint size: Side A: 1.53"x0.51"(WxH), Side B: 1.53"x0.51"

**Safe area size:** Side A: 1.33"x0.31"(WxH), Side B: 1.33"x0.31"(WxH)

Font sizes less than 8pt may not print legibly.

Art files must be saved at size: 1.53"x0.51"(WxH)

\*Different artwork on each side will incur an additional setup fee.