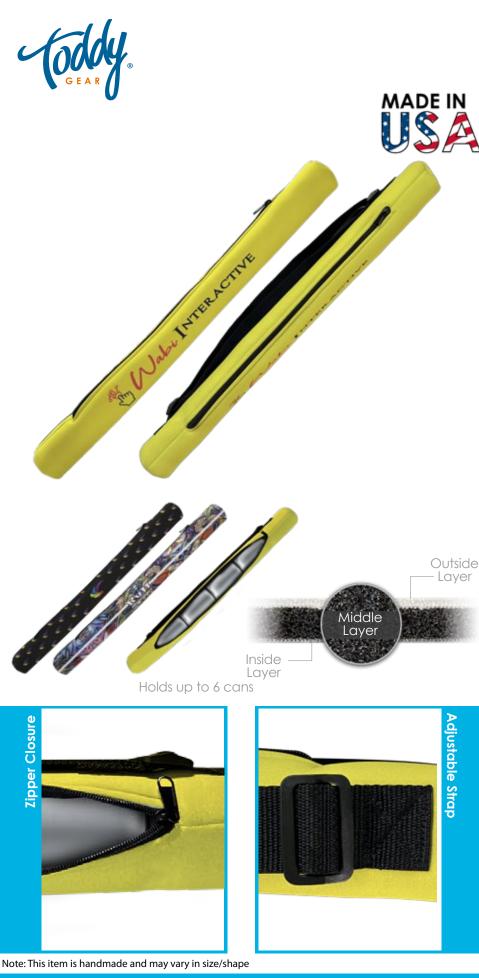

## CHUGG TUBE CAN CARRIER

**FLT015** 

The Chugg Can Carrier is the ultimate solution to never giving in to thirst for outdoor events, golfing, hiking, or on the worksite. This made-in-the-USA portable can container is constructed from our unique and durable Featherlite™ Material that delivers a flexible yet sturdy structure, a sophisticated cloud-like velvety feel, and beautiful full-color, full-bleed decoration. Holding 6-12oz cans while locking in moisture to keep drinks at their best. It is always the life of the event -- did we mention decoration on both ends is included. Boasting a convenient adjustable shoulder strap allows the tube to be carried over the shoulder for the ultimate in convenient portability of beverages.

**Size** 26" x 2.25"(WxH)

Imprint Area Body: 28.52" x 9.09"(WxH) Sides: 3.5" x 3.5 (WxH)

**Safe Area** Body: 2" x 10.25"(WxH) Sides: 1.5" x 1.5" (WxH)

Material Polyester and unique sponge-like internal protective layer