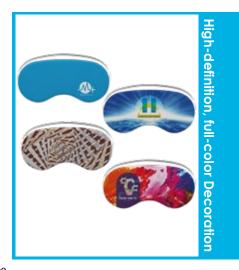

## SLEEP MASK

FLT016

Experience the ideal slumber with our exceptional sleep mask solution! Crafted from our exclusive Featherlite<sup>TM</sup> Material, this mask aims to deliver unparalleled comfort, enabling users to drift off swiftly and effortlessly. Featuring vivid, full-color brand decoration, this sleep mask is an excellent promotional item for any company. The Featherlite material ensures a soft, breathable, and cozy experience while offering durability and longevity, guaranteeing that this sleep mask remains a lasting brand asset.