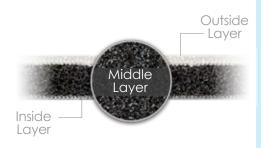

Material
Polyester and unique sponge-like
internal protective layer

**Color** Full-color

Imprint Location
Full-wrap

Packaging Options Polybag

**Imprint Method**Dye Sublimination

**Setup/Repeat Setup** \$80.00(V)/\$40.00(V)