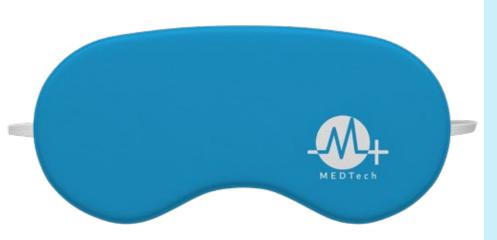

## SLEEP MASK

FLT016

Experience the ideal slumber with our exceptional sleep mask solution! Crafted from our exclusive Featherlite<sup>TM</sup> Material, this mask aims to deliver unparalleled comfort, enabling users to drift off swiftly and effortlessly. Featuring vivid, full-color brand decoration, this sleep mask is an excellent promotional item for any company. The Featherlite material ensures a soft, breathable, and cozy experience while offering durability and longevity, guaranteeing that this sleep mask remains a lasting brand asset.

| 150    | 250    | 500    | 1,000  | 2,500  |
|--------|--------|--------|--------|--------|
| \$4.90 | \$4.61 | \$4.38 | \$4.16 | \$3.95 |

**Size** 7"x3.25" (WxH)

**Imprint Area** 7.58" X 3.73" (WxH)

**Safe Area** 6.58" X 2.73" (WxH)