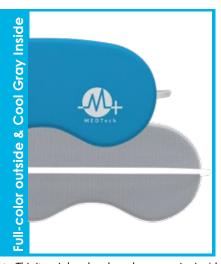

## SLEEP MASK

FLT016

Experience the ideal slumber with our exceptional sleep mask solution! Crafted from our exclusive Featherlite<sup>TM</sup> Material, this mask aims to deliver unparalleled comfort, enabling users to drift off swiftly and effortlessly. Featuring vivid, full-color brand decoration, this sleep mask is an excellent promotional item for any company. The Featherlite material ensures a soft, breathable, and cozy experience while offering durability and longevity, guaranteeing that this sleep mask remains a lasting brand asset.

Material
Polyester and unique sponge-like
internal protective layer

**Color** Full-color

Imprint Location
Full-wrap

Packaging Options Polybag

**Imprint Method**Dye Sublimination

**Setup/Repeat Setup** \$80.00(V)/\$40.00(V)