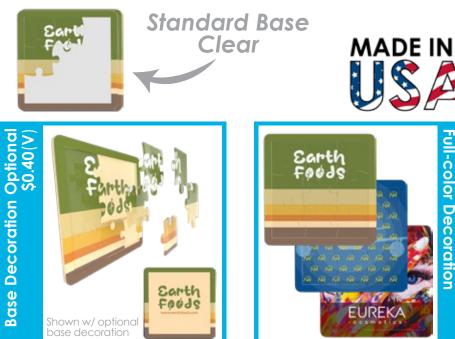

**Size** 3.75"x3.75"x.25" (WxHxD) (9 pieces)

> Imprint Area 3.85"x3.85" (WxH)

**Safe Area** 3.0"x3.0" (WxH)

Material Acrylic (1/4")

**Color** Full-color Decoration

PMS Match Up to 3 colors \$30.00(V)

Imprint Location Jigsaw piece decoration included, Base decoration: \$0.40(V)