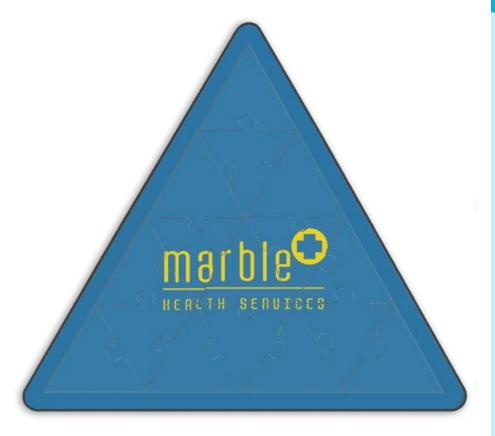

## TRIANGLE JIGSAW PUZZLE

**TPZ006** 

Fall in love with the strongest shape of all! This triangular acrylic jigsaw puzzle delivers rounded corners, full-color decoration, and gorgeous envelope-like white presentation packaging. A fantastic gift for customers from corporate, schools, hospitals, and more, the full-color acrylic puzzle is a great gift that will keep users constantly interacting with brands and coming back for more.