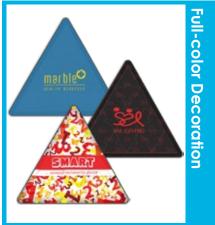

## TRIANGLE JIGSAW PUZZLE

**TPZ006** 

Fall in love with the strongest shape of all! This triangular acrylic jigsaw puzzle delivers rounded corners, full-color decoration, and gorgeous envelope-like white presentation packaging. A fantastic gift for customers from corporate, schools, hospitals, and more, the full-color acrylic puzzle is a great gift that will keep users constantly interacting with brands and coming back for more.

**Safe Area** 2.91"x2.52" (WxH)

Material

Acrylic (1/4")

Color

Full-color Decoration

**PMS Match** 

Up to 3 colors \$30.00(V)

**Imprint Location** 