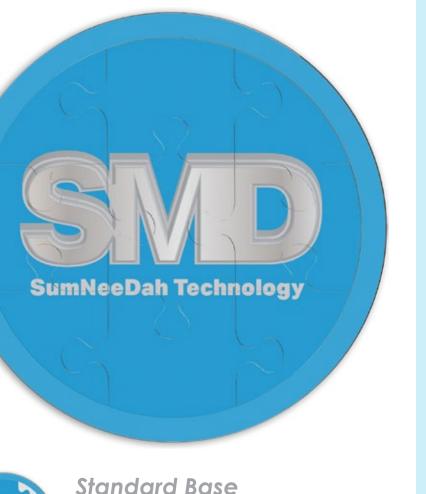

## CIRCLE JIGSAW PUZZLE

**TPZ008** 

Round up the fans and get ready for the star of the show! This acrylic promotional round jigsaw puzzle features full-color decoration, a high-gloss look, and gorgeous white presentation packaging. It is a fantastic gift for any occasion. This beauty is a great gift that keeps users constantly interacting with brands and returning for more.

**Size** 3.75"x3.75"x0.25" (WxHxD) (9 pieces)

> Imprint Area 3.85"x3.85" (WxH)

> **Safe Area** 2.84"x2.84" (WxH)

**Material** Acrylic (1/4")

**Color** Full-color Decoration

PMS Match Up to 3 colors \$30.00(V)