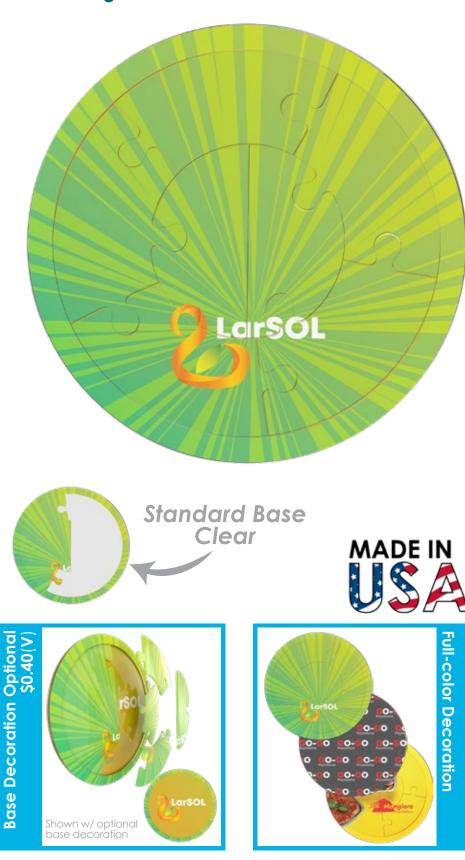

Size

3.75"x3.75"x0.25" (WxHxD) (7 pieces)

Imprint Area 3.85"x3.85" (WxH)

**Safe Area** 2.84"x2.84" (WxH)

Material Acrylic (1/4'')

**Color** Full-color Decoration

PMS Match Up to 3 colors \$30.00(V)

Imprint Location Jigsaw piece decoration included, Base decoration: \$0.40(V)

Packaging Options White envelope-like packaging

> **Imprint Method** UV Imprint

Setup/Repeat Setup \$80.00(∨)/\$40.00(∨)

Production Time Up to 10 business days from proof approval

f /toddypromo
y /toddypromo
in /company/toddypromo