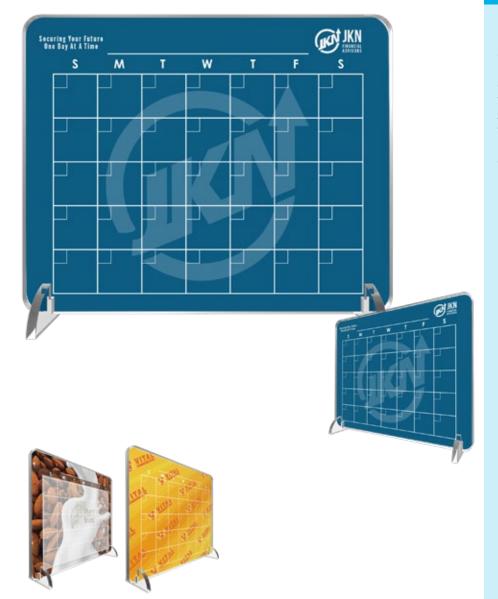

# ACRYLIC DRY ERASE CALENDAR

**TTA047** 

Help customers organize and remember their daily tasks by jotting them down on its pre-set monthly calendar squares. This beautifully crafted acrylic calendar boasts a large full-bleed imprint area, rounded corners, and a smooth surface for recording essential reminders throughout the month. It comes with a chalk marker and is ready to be used. Chalk markers are easily erased with a damp cloth. Ideal for brands that want to be seen!

## Size

9.5"x7.5"x.22"(WxHxD)

# Imprint Area

29.5"x7.5"(WxH)

#### Safe Area

Overall: 9"x7.25"(WxH)
Upper Corners: 1.91"x.82"(WxH)