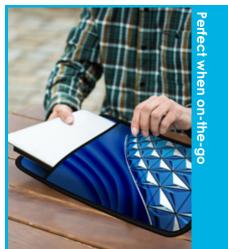

# LAPTOP SLEEVE

FOR 17" SCREENS

This sleeve brings a fresh new option to safeguarding 17" laptops from accidental harm. It is made with a unique FeatherLight<sup>TM</sup> Material that provides superb padding, maximum elasticity, a leisure feel, and full-color decoration that cannot be missed while being virtually weightless. The sleeves' easy-slip-in design offers a convenient way to quickly put away and securely store a 17" laptop. Made in USA.

#### Size

11.75" x 17.5" (WxH)

#### **Imprint Area**

Pocket-Front: 11.75" x 13.52" (WxH) Base-Backside: 11.75" x 17.75" (WxH) Pocket Flap-Front: 11.75" x 5.85" (WxH)

#### Safe Area

Pocket-Front: 9.5" x 11.5" (WxH) Base-Backside: 9.5" x 15.5" (WxH) Pocket Flap-Front: 10.25" x 4.35" (WxH)

#### **Material**

Polyester and unique sponge-like internal protective layer

### Color

Full-color