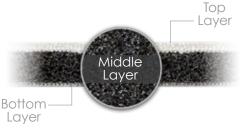

Full-color Decoration











# LAPTOP SLEEVE

FOR 17" SCREENS

This sleeve brings a fresh new option to safeguarding 17" laptops from accidental harm. It is made with a unique FeatherLight<sup>TM</sup> Material that provides superb padding, maximum elasticity, a leisure feel, and full-color decoration that cannot be missed while being virtually weightless. The sleeves' easy-slip-in design offers a convenient way to quickly put away and securely store a 17" laptop. Made in USA.

25 100 250 500 1000

\$24.75 \$23.27 \$22.11 \$21.00 \$19.95 (USD)(C)

#### Size

11.75" x 17.5" (WxH)

#### **Imprint Area**

Pocket-Front: 11.75" x 13.52" (WxH) Base-Backside: 11.75" x 17.75" (WxH) Pocket Flap-Front: 11.75" x 5.85" (WxH)

#### Safe Area

Pocket-Front: 9.5" x 11.5" (WxH) Base-Backside: 9.5" x 15.5" (WxH) Pocket Flap-Fron