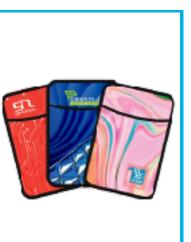

Full-color Decoration











# LAPTOP SLEEVE

FOR 17" SCREENS

This sleeve brings a fresh new option to safeguarding 17" laptops from accidental harm. It is made with a unique FeatherLight<sup>TM</sup> Material that provides superb padding, maximum elasticity, a leisure feel, and full-color decoration that cannot be missed while being virtually weightless. The sleeves' easy-slip-in design offers a convenient way to quickly put away and securely store a 17" laptop. Made in USA.

25 100 250 500 1000

\$24.75 \$23.27 \$22.11 \$21.00 \$19.95 (USD)(C)

#### Size

11.75" x 17.5" (WxH)

#### **Imprint Area**

Pocket-Front: 11.75" x 13.52" (WxH) Base-Backside: 11.75" x 17.75" (WxH) Pocket Flap-Front: 11.75" x 5.85" (WxH)

#### Safe Area

Pocket-Front: 9.5" x 11.5" (WxH) Base-Backside: 9.5" x 15.5" (WxH) Pocket Flap-Fr