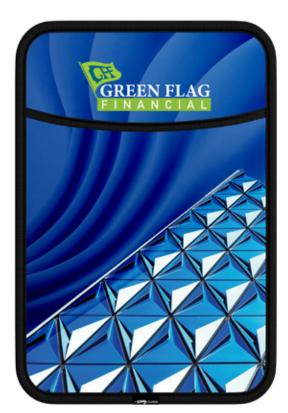

# LAPTOP SLEEVE

FOR 17" SCREENS

This sleeve brings a fresh new option to safeguarding 17" laptops from accidental harm. It is made with a unique FeatherLight<sup>TM</sup> Material that provides superb padding, maximum elasticity, a leisure feel, and full-color decoration that cannot be missed while being virtually weightless. The sleeves' easy-slip-in design offers a convenient way to quickly put away and securely store a 17" laptop. Made in USA.

#### Size

11.75" x 17.5" (WxH)

#### **Imprint Area**

Pocket-Front: 11.75" x 13.52" (WxH) Base-Backside: 11.75" x 17.75" (WxH) Pocket Flap-Front: 11.75" x 5.85" (WxH)

#### Safe Area

Pocket-Front: 9.5" x 11.5" (WxH) Base-Backside: 9.5" x 15.5" (WxH) Pocket Flap-Front: 10.25" x 4.35" (WxH)

### Color

Full-color