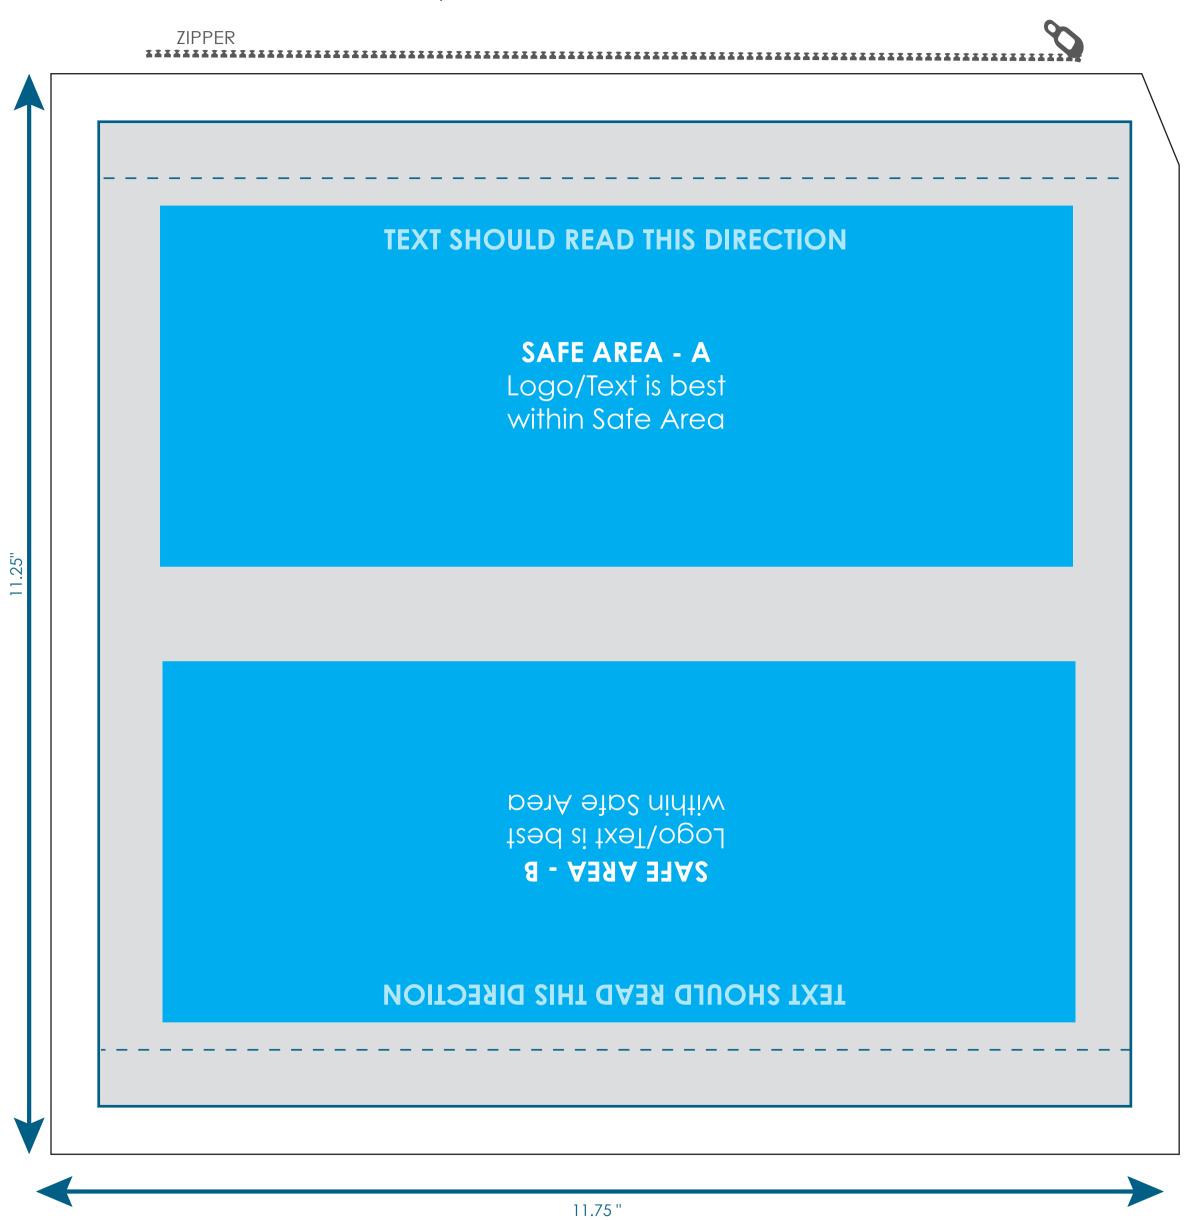

## **FLT009**

Final Product Size: 10.25"x4.5"(WxH)
Imprint size: 11.75"x11.25"(WxH)
Safe Area A & B Size: 9.5"x3.75"(WxH)

## **Important Product Notices**

Keep text and important images within the safe area. Text and images outside of the safe area are likely to get stitched over or trimmed off during production.

**Supplied Artwork:** Submit print ready artwork in vector format. Accepted file types are AI, EPS, PDF. All placed images MUST be at least 300dpi. All text must be outlined. All customer-submitted artwork must be sized at 100%.

Font sizes less than 12pt may not print legibly.

Art files must be saved at size: 11.75"x11.25"(WxH)

ARTWORK SHOULD FIT THIS SIZE

**SIDE B**