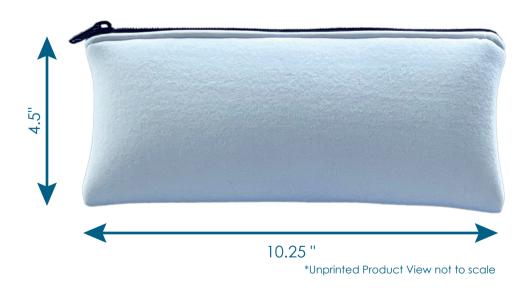

## **FLT009**

Final Product Size: 10.25"x4.5"(WxH)
Imprint size: 11.75"x11.25"(WxH)
Safe Area A & B Size: 9.5"x3.75"(WxH)