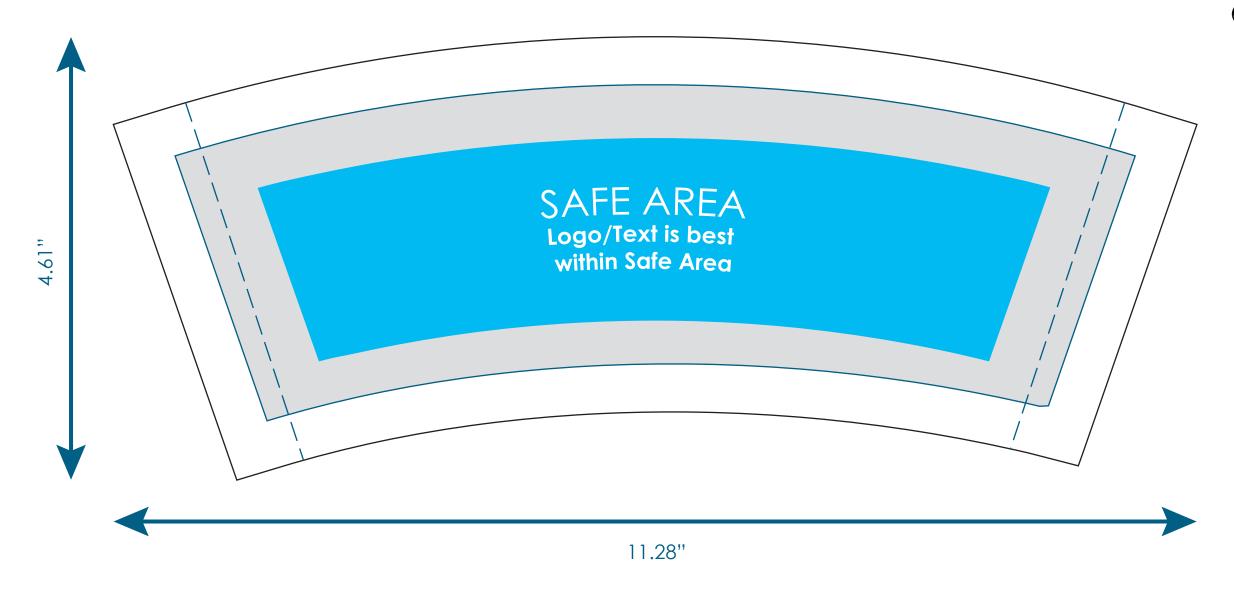

Final Product Size: 4.5"x3" (WxH) **Imprint size:** 11.28"x4.61"(WxH)

Safe Area Size: Sides: 8.25"x2.32"(WxH)

## **Important Product Notices**

Keep text and important images within the safe area. Text and images outside of the safe area are likely to get stitched over or trimmed off during production. Centered text to be arced 5% to appear straight when finished.

Font sizes less than 12pt may not print legibly.

Art files must be saved at size: 11.28"x4.61"(WxH)