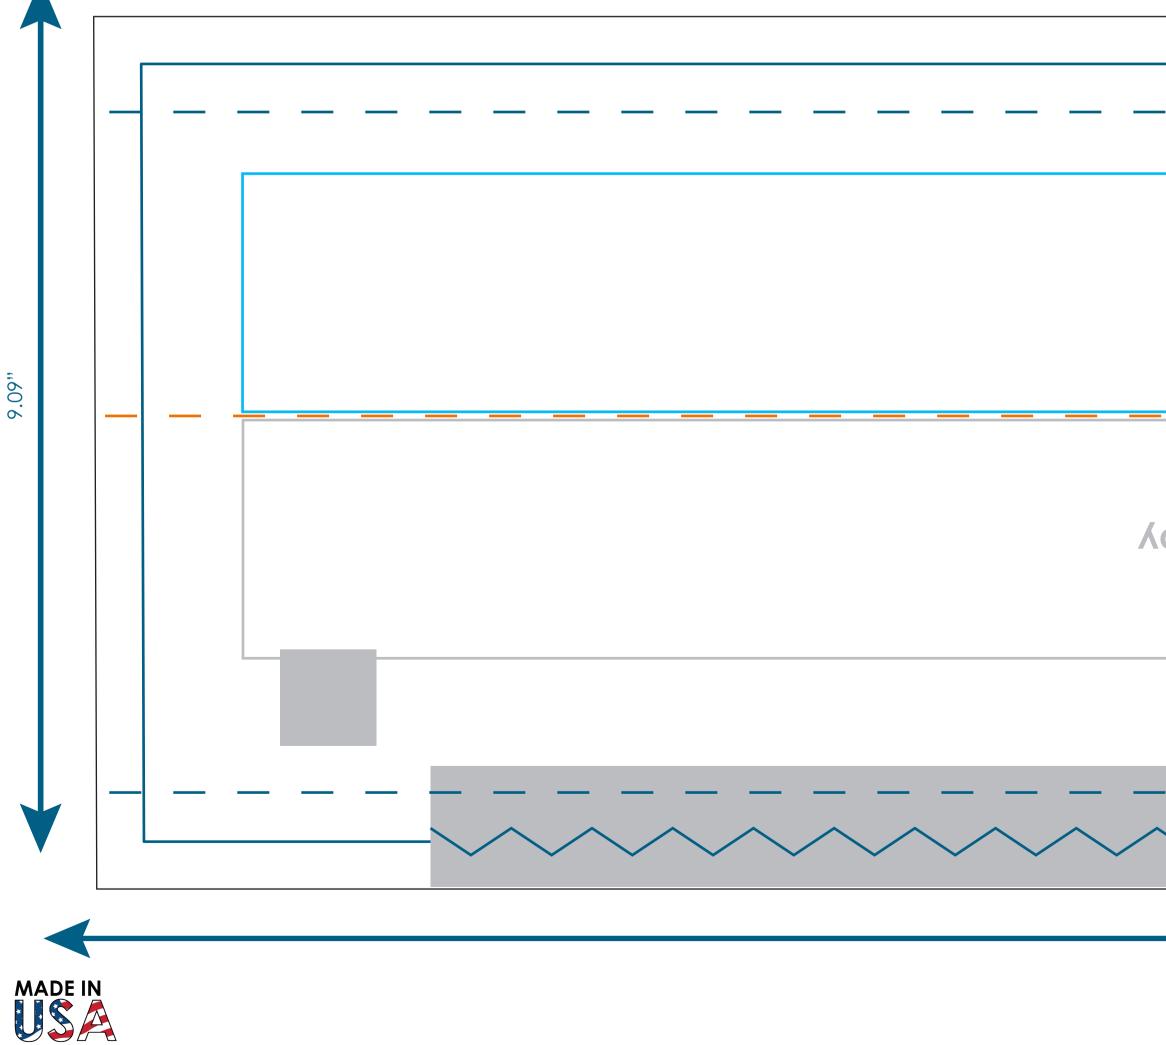

Imprint size: Body: 28.52" x 9.09"(WxH) Sides: 3.5" x 3.5 (WxH)

Safe Area Size: Body: 2" x 10.25"(WxH) Sides: 1.5" x 1.5" (WxH)

## Important Product Notices

Keep text and important images within the safe area. Text and images outside of the safe area are likely to get stitched over or trimmed off during production.

**Supplied Artwork:** Submit print ready artwork in vector format. Accepted file types are AI, EPS, PDF. All placed images MUST be at least 300dpi. All text must be outlined. All customer-submitted artwork must be sized at 100%.

Font sizes less than 12pt may not print legibly.

Art files must be saved at size: Body: 28.52"x 9.09"(WxH) Sides: 3.5"x 3.5" (WxH)

strap and when in-use This area will be partially covered by **OBSTRUCTED AREA** 