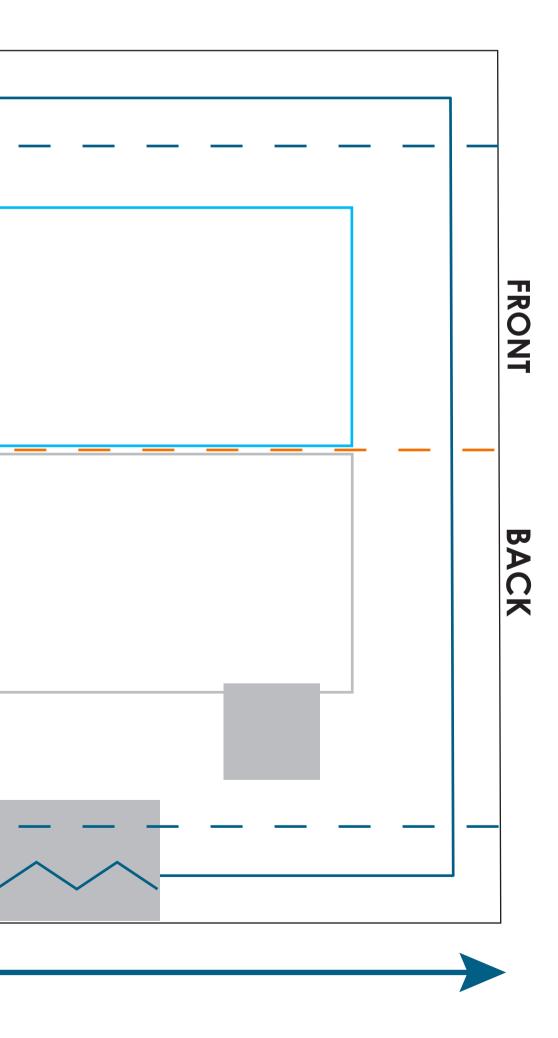

Imprint size: Body: 28.52" x 9.09"(WxH) Sides: 3.5" x 3.5 (WxH)

Safe Area Size: Body: 2" x 10.25"(WxH) Sides: 1.5" x 1.5" (WxH)

Font sizes less than 12pt may not print legibly.

Art files must be saved at size: Body: 28.52"x 9.09"(WxH) Sides: 3.5"x 3.5" (WxH)

strap and when in-use This area will be partially covered by **OBSTRUCTED AREA** 