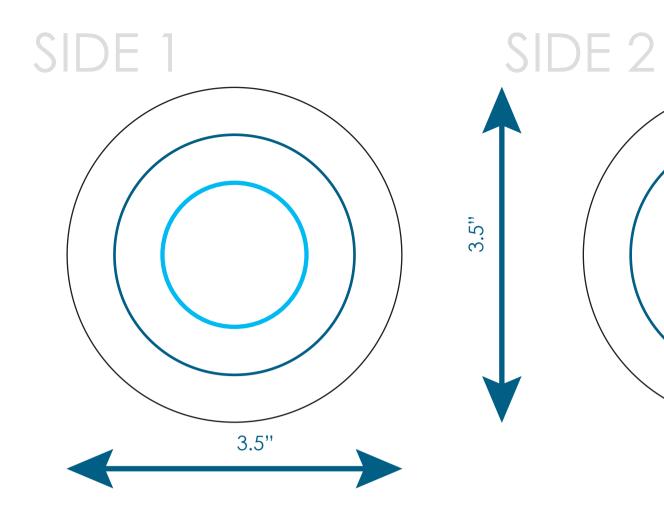

Imprint size: Body: 28.52" x 9.09"(WxH) Sides: 3.5" x 3.5 (WxH)

Safe Area Size: Body: 2" x 10.25"(WxH) Sides: 1.5" x 1.5" (WxH)

Font sizes less than 12pt may not print legibly.

Art files must be saved at size: Body: 28.52"x 9.09"(WxH) Sides: 3.5"x 3.5" (WxH)

strap and when in-use This area will be partially covered by **OBSTRUCTED AREA** 