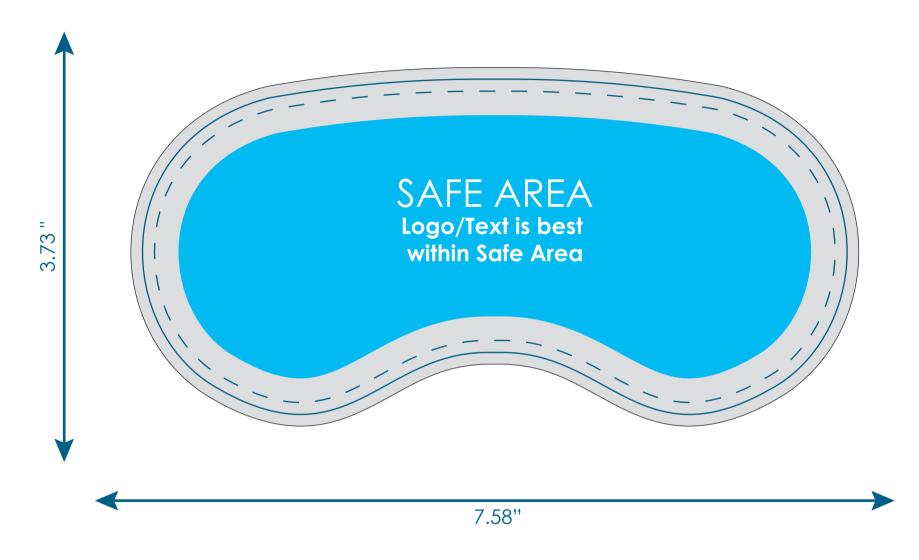

Final Product Size: 7"x3.25" (WxH)

**Imprint size:** 7.58"x3.73"(WxH)

**Safe Area Size:** 6.58"x2.73"(WxH)

## **Important Product Notices**

Keep text and important images within the safe area. Text and images outside of the safe area are likely to get stitched over or trimmed off during production.

Supplied Artwork: Submit print ready artwork in vector format. Accepted file types are AI, EPS, PDF. All placed images MUST be at least 300dpi. Up to three PMS colors can be specified. All text must be outlined. All customer-submitted artwork must be sized at 100%.

Font sizes less than 12pt may not print legibly.

Art files must be saved at size: 7.58"x3.73"(WxH)