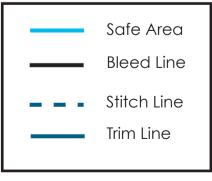

## **Important Product Notices**

Keep text and important images within the safe area. Text and images outside of the safe area are likely to get stitched over or trimmed off during production.

Supplied Artwork: Submit print ready artwork in vector format. Accepted file types are AI, EPS, PDF. All placed images MUST be at least 300dpi. Up to three PMS colors can be specified. All text must be outlined. All customer-submitted artwork must be sized at 100%.