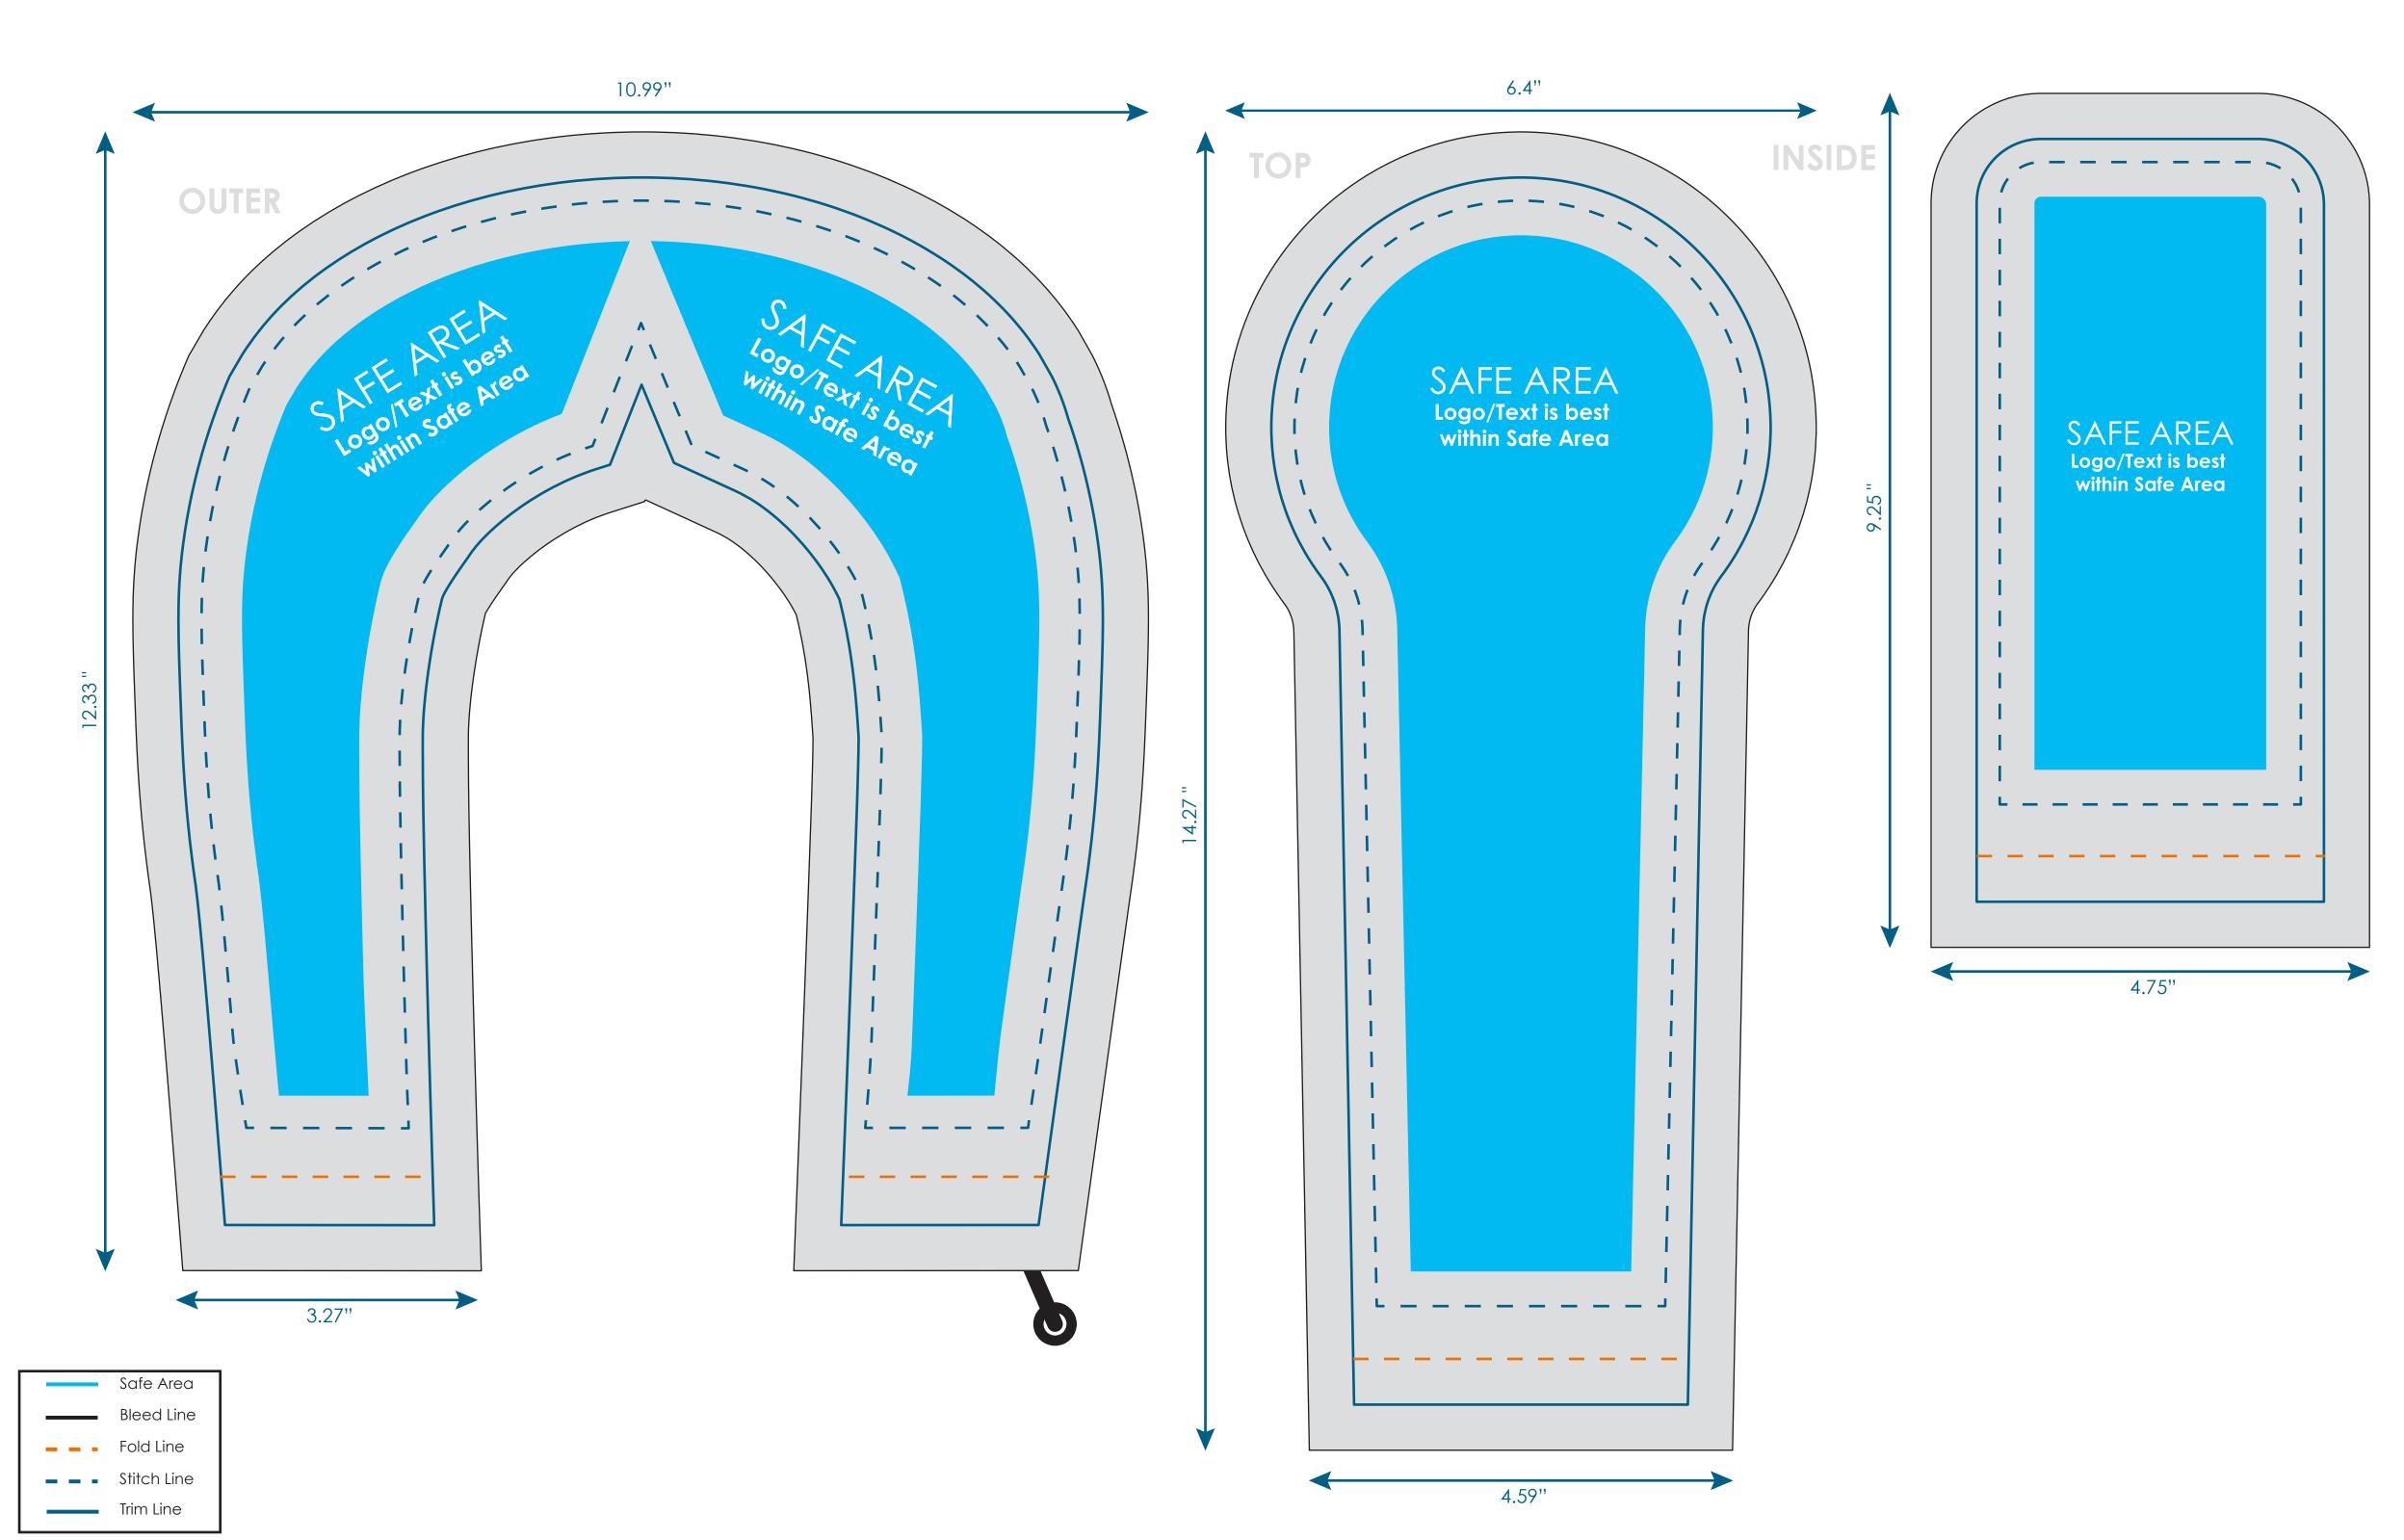

**Approximate Final Product Size:** 6.25"x10.5"x3"(WxHxD)

Outer: Imprint Size: 10.99"x12.33"(WxH)
Safe Area Size: 4.35"x9.24"(WxH)

**Top: Imprint Size:** 6.4"×14.27"(WxH)

Safe Area Size: 4.15"x11.21"(WxH)
Inside: Imprint Size: 4.75"x9.25"(WxH)
Safe Area Size: 2.5"x6.20"(WxH)

## **Important Product Notices**

Keep text and important images within the safe area.
Text and images outside of the safe area are likely to get stitched over or trimmed off during production.

**Supplied Artwork:** Submit print ready artwork in vector format. Accepted file types are AI, EPS, PDF. All placed images MUST be at least 300dpi. All text must be outlined. All customer-submitted artwork must be sized at 100%.

Font sizes less than 12pt may not print legibly.

Art files must be saved at size:

Outer Imprint Size: 10.99"x12.33"(WxH)

Top Imprint Size: 6.4"x14.27"(WxH)

Inside Imprint Size: 4.75"x9.25"(WxH)