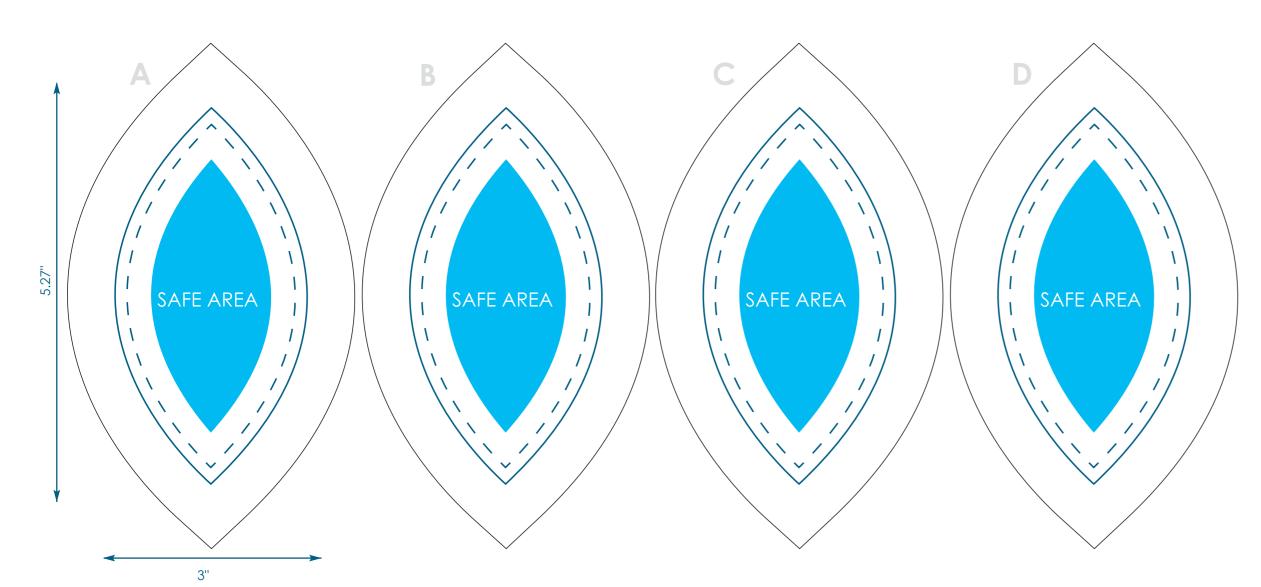

**Approximate Size when Finished:** 2.5"x2" (WxH)

Imprint size: 3"x5.27"(WxH)

**Safe Area Size:** 1.25"x2.85"(WxH)

## **Important Product Notices**

Keep text and important images within the safe area. Text and images outside of the safe area are likely to get stitched over or trimmed off during production.

**Supplied Artwork:** Submit print ready artwork in vector format. Accepted file types are AI, EPS, PDF. All placed images MUST be at least 300dpi. All text must be outlined. All customer-submitted artwork must be sized at 100%.

Font sizes less than 12pt may not print legibly.

Art files must be saved at size: 3"x5.27"(WxH)