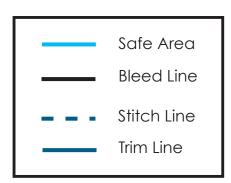

## **Important Product Notices**

Keep text and important images within the safe area. Text and images outside of the safe area are likely to get stitched over or trimmed off during production.

**Supplied Artwork:** Submit print ready artwork in vector format. Accepted file types are AI, EPS, PDF. All placed images MUST be at least 300dpi. All text must be outlined. All customer-submitted artwork must be sized at 100%.