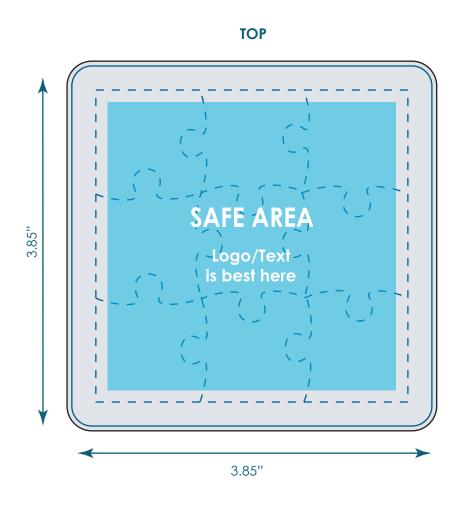

## SAFE AREA Logo/Text is best here

\*Base decoration optional, additional charge.

## **Square Jigsaw Puzzle**

TPZ005

Final product size is approximately: 3.75"x3.75"x.25" (WxHxD)

Imprint size: 3.85"x3.85" (WxH)

Safe area size: 3.0"x3.0" (WxH)

## **Important Product Notices**

Keep text and important images within the safe area. Text and images outside of the safe area are likely to get stitched over or trimmed off during production.

**Supplied Artwork:** Submit print ready artwork in vector format. Accepted file types are AI, EPS, PDF. All placed images MUST be at least 300dpi. All text must be outlined. Up to three PMS colors can be specified. All customer-submitted artwork must be sized at 100%.

Font sizes less than 6pt may not print legibly.

Art files must be saved at size: 3.85"x3.85" (WxH)