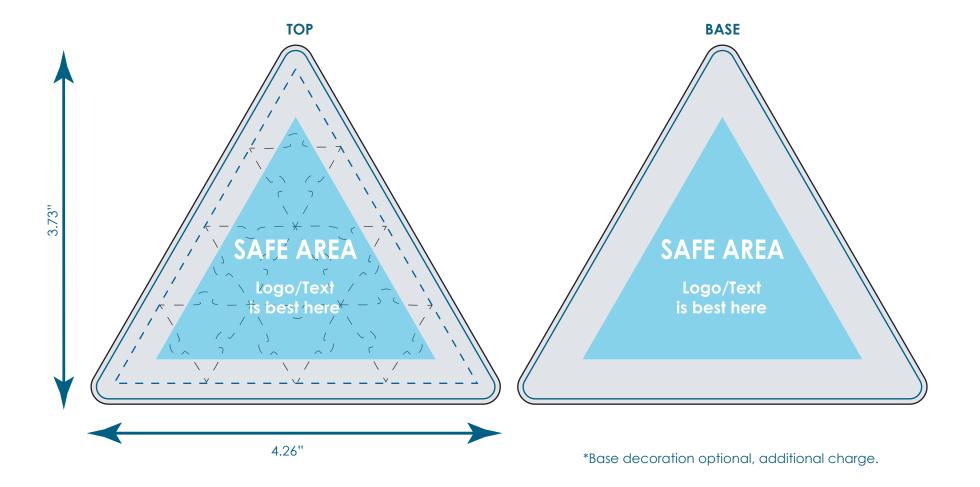

## **Triangle Jigsaw Puzzle**

TPZ006

Final product size is approximately: 4.15"x3.62"x0.25" (WxHxD)

**Imprint size:** 4.26"x3.73" (WxH)

**Safe area size:** 2.91"x2.52" (WxH)

## **Important Product Notices**

Keep text and important images within the safe area. Text and images outside of the safe area are likely to get stitched over or trimmed off during production.

**Supplied Artwork:** Submit print ready artwork in vector format. Accepted file types are AI, EPS, PDF. All placed images MUST be at least 300dpi. All text must be outlined. Up to three PMS colors can be specified. All customer-submitted artwork must be sized at 100%.

Font sizes less than 6pt may not print legibly.

Art files must be saved at size: 4.26"x3.73" (WxH)