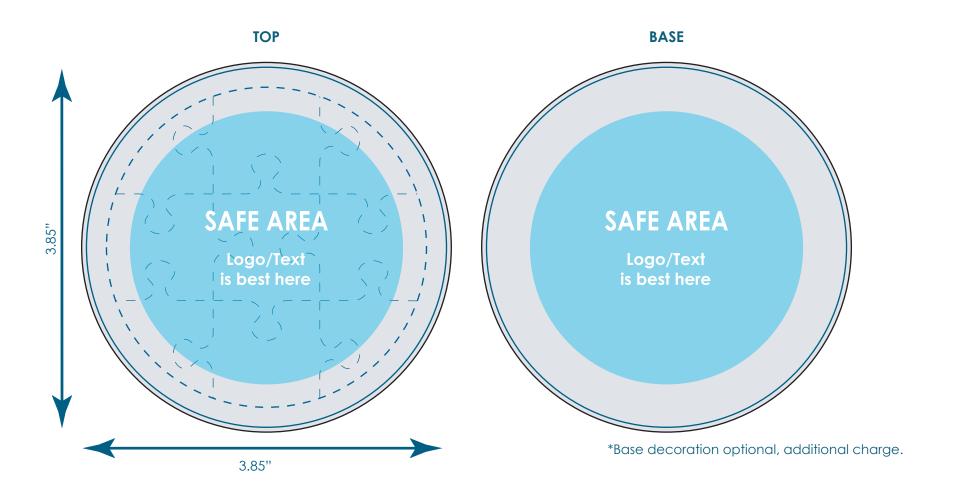

## Circle Jigsaw Puzzle

TPZ008

Final product size is approximately: 3.75"x3.75"x0.25" (WxHxD)

**Imprint size:** 3.85"x3.85" (WxH)

**Safe area size:** 2.84"x2.84" (WxH)

## **Important Product Notices**

Keep text and important images within the safe area. Text and images outside of the safe area are likely to get stitched over or trimmed off during production.

**Supplied Artwork:** Submit print ready artwork in vector format. Accepted file types are AI, EPS, PDF. All placed images MUST be at least 300dpi. All text must be outlined. Up to three PMS colors can be specified. All customer-submitted artwork must be sized at 100%.

Font sizes less than 6pt may not print legibly.

Art files must be saved at size: 3.85"x3.85" (WxH)