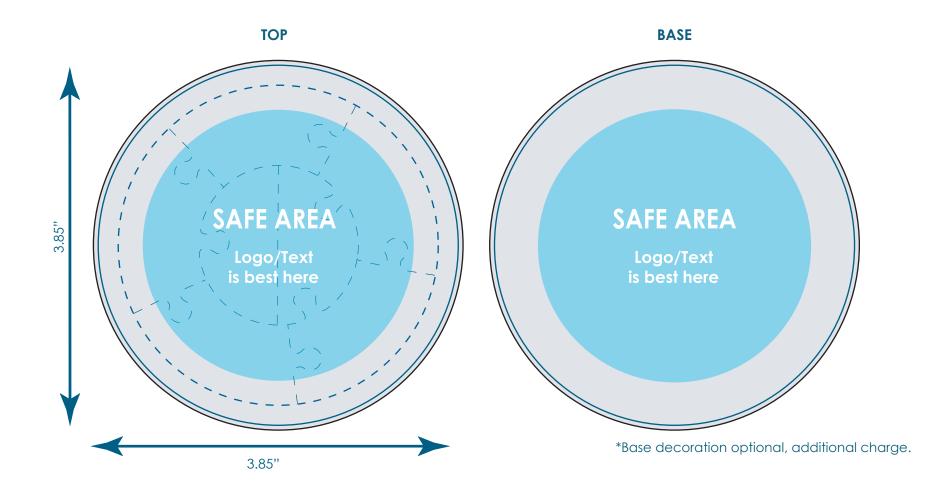

# **TPZ009**

Keep text and important images within the safe area. Text and images outside of the safe area are likely to get stitched over or trimmed off during production.

Font sizes less than 6pt may not print legibly.

# Final product size is approximately: 3.75"x3.75"x0.25" (WxHxD)

Imprint size: 3.85"x3.85" (WxH)

Safe area size: 2.84"x2.84" (WxH)

Art files must be saved at size: 3.85"x3.85" (WxH)