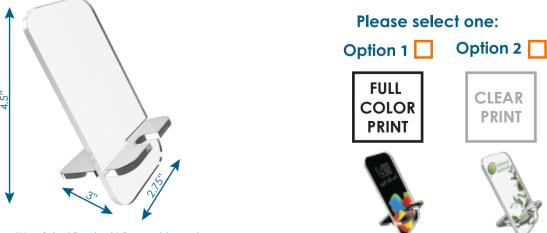

## **Contemporary Acrylic Smartphone Stan**

TTA045

Finished Assembeled Product Size: 2.75"x4.5"x3" (WxHxD)

Individual Piece Size: Front: 2.75"x5.75"(WxH) Base: 2.75"x3.25" (WxH)

Imprint size: Front: 3"x6"(WxH)