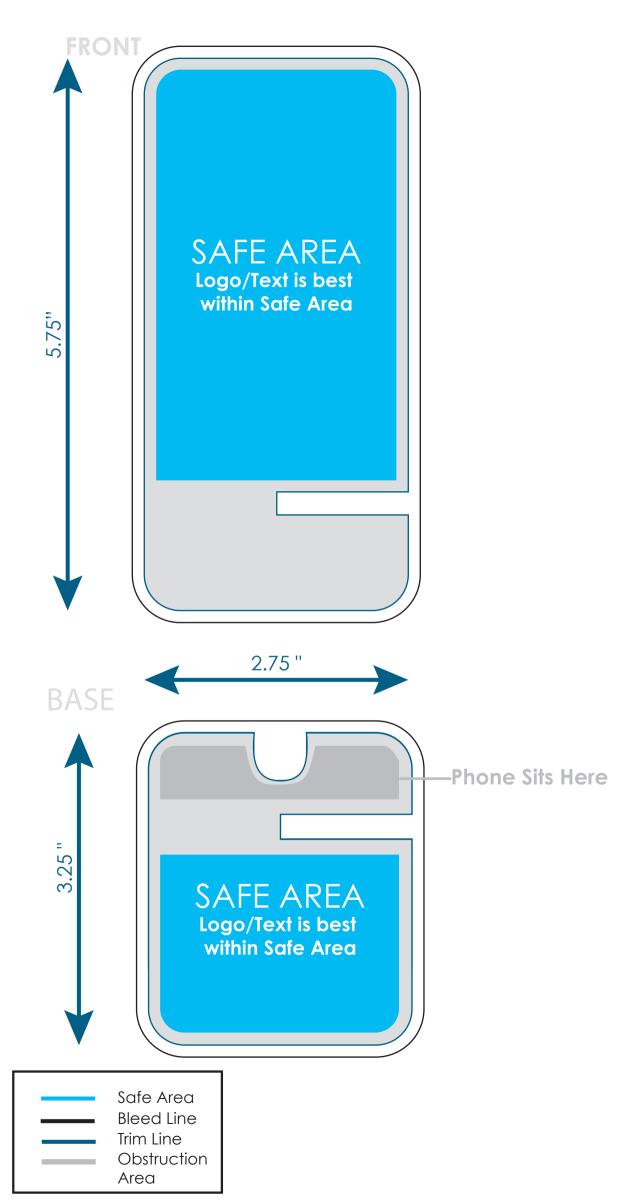

## **Contemporary Acrylic Smartphone Stan**

TTA045

Finished Assembeled Product Size: 2.75"x4.5"x3" (WxHxD)

Individual Piece Size: Front: 2.75"x5.75"(WxH) Base: 2.75"x3.25" (WxH)

Imprint size: Front: 3"x6"(WxH)

Base: 3"x3.5" (WxH)

Safe Area Size: Front: 2.48"x4.26"(WxH)

Base Back: 2.48"x1.85" (WxH)

## **Important Product Notices**

Keep text and important images within the safe area. Text and images outside of the safe area are likely to get trimmed off in finishina.

Full Color Print Artwork: Submit print ready artwork in vector format. Accepted file types are AI, EPS, PDF. All placed images MUST be at least 300dpi. All text must be outlined. Up to THREE PMS colors can be matched. All customer-submitted artwork must be sized at 100%.