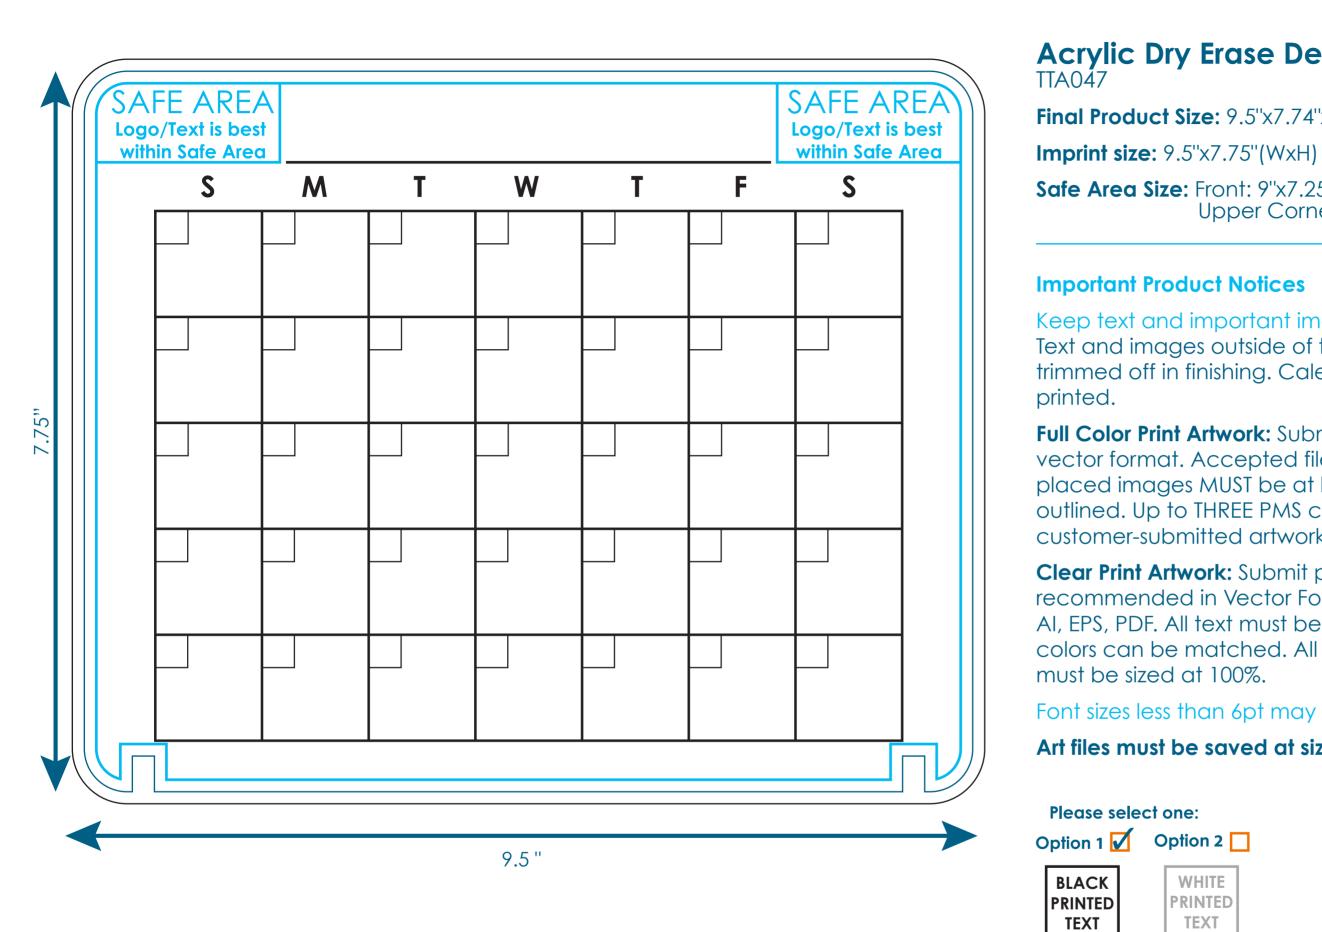

## **Acrylic Dry Erase Desk Calendar Premium**

Final Product Size: 9.5"x7.74"x.22" (WxHxD) Safe Area Size: Front: 9"x7.25"(WxH) Upper Corners: 1.91"x.82"(WxH)

Keep text and important images within the safe area. Text and images outside of the safe area are likely to get trimmed off in finishing. Calendar will be white or black

Full Color Print Artwork: Submit print ready artwork in vector format. Accepted file types are AI, EPS, PDF. All placed images MUST be at least 300dpi. All text must be outlined. Up to THREE PMS colors can be matched. All customer-submitted artwork must be sized at 100%.

**Clear Print Artwork:** Submit print ready artwork highly recommended in Vector Format. Accepted file types are AI, EPS, PDF. All text must be outlined. Up to THREE PMS colors can be matched. All customer-submitted artwork

Font sizes less than 6pt may not print legibly.

Art files must be saved at size: 9.5"x7.75"(WxH)

Option 1

BLACK

CHALK MARKER