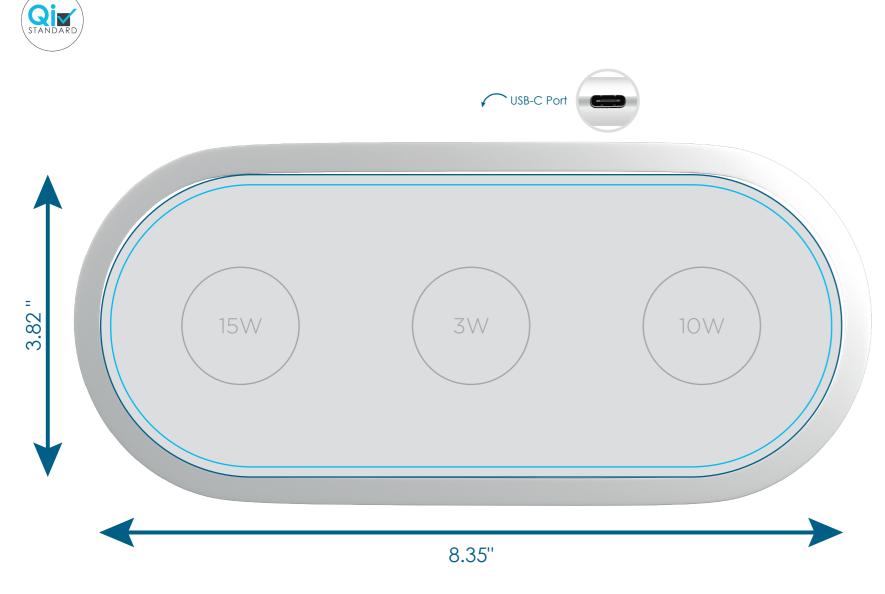

# Illuminate Triple Power Wireless Charging Pad (28W Max)

WCH005

**Final Product Size:** 8.35"x3.82"x.63" (WxHxD) Imprint size: 7.71"x3.14"(WxH) Safe Area Size: 7.5"x2.9"(WxH)

### Art files must be saved at size: 7.71"x3.14"(WxH)