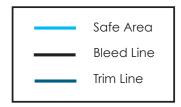

## **Important Product Notices**

Keep text and important images within the safe area. Text and images outside of the safe area are likely to get stitched over or trimmed off during production.

**Supplied Artwork:** Submit print ready artwork in vector format. Accepted file types are AI, EPS, PDF. All placed images MUST be at least 300dpi. All text must be outlined. Up to THREE PMS colors can be matched. All customer-submitted artwork must be sized at 100%.