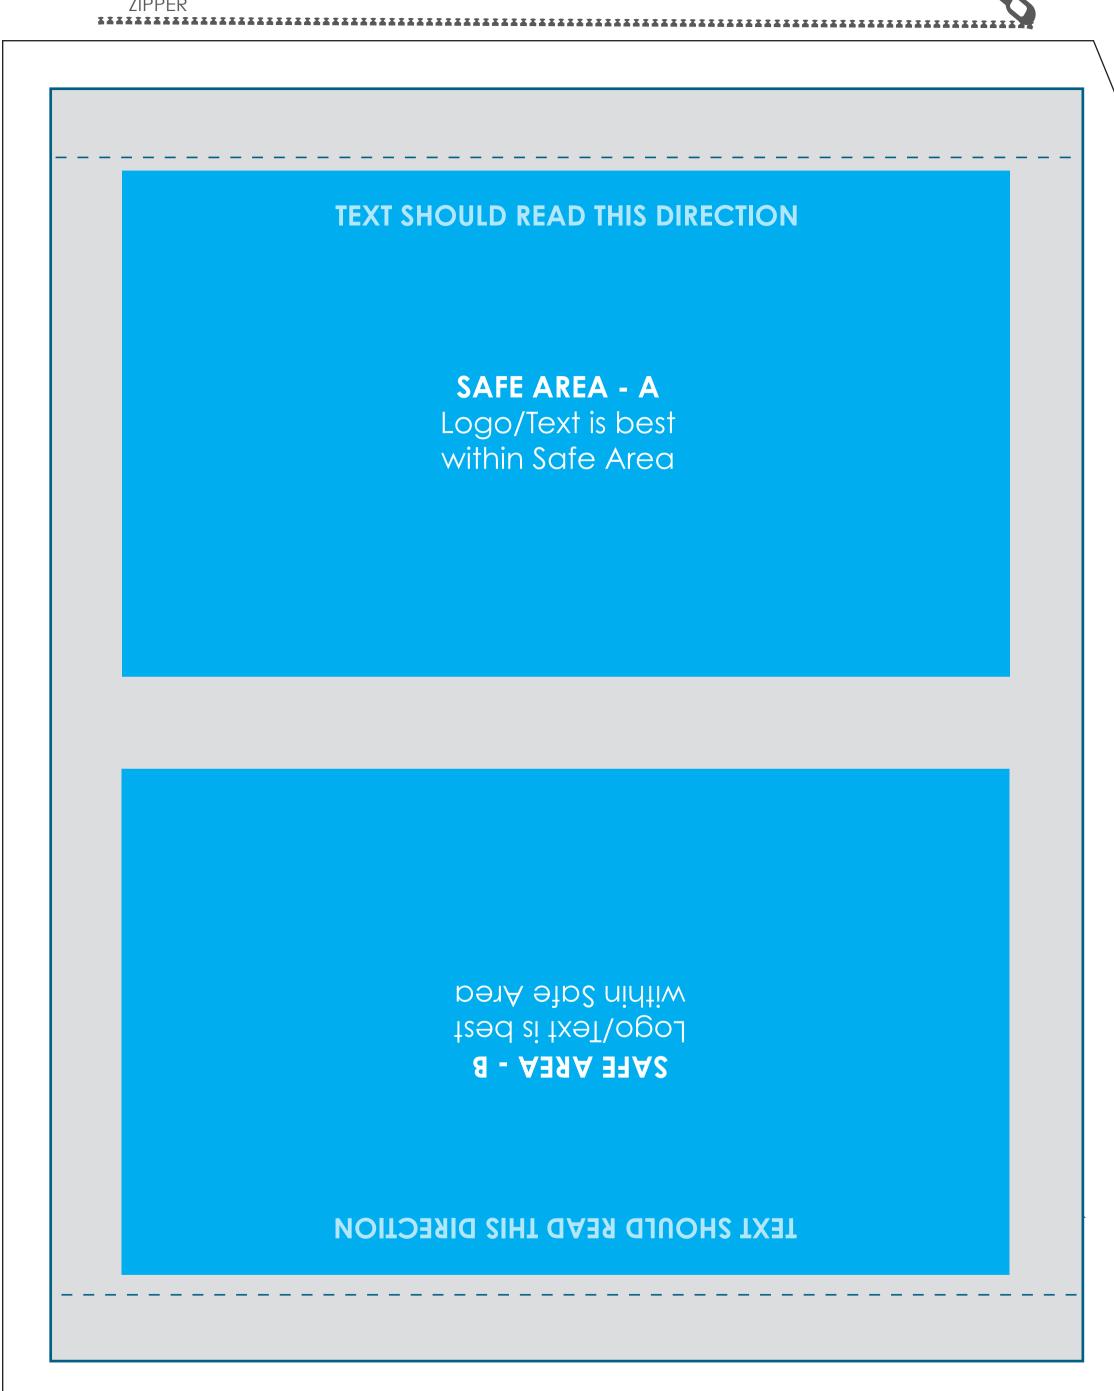

## FLT010

Final Product Size: 10.25"x6.25" (WxH) **Imprint size:** 11.75"x14.25"(WxH)

**Safe Area A & B Size:** 9.25"x5.26"(WxH)

## **Important Product Notices**

Keep text and important images within the safe area. Text and images outside of the safe area are likely to get stitched over or trimmed off during production.

Supplied Artwork: Submit print ready artwork in vector format. Accepted file types are AI, EPS, PDF. All placed images MUST be at least 300dpi. All text must be outlined. All customer-submitted artwork must be sized at 100%.

Font sizes less than 12pt may not print legibly.

Art files must be saved at size: 11.75"x14.25"(WxH)

Safe Area Bleed Line Stitch Line Trim Line

ARTWORK SHOULD FIT THIS SIZE