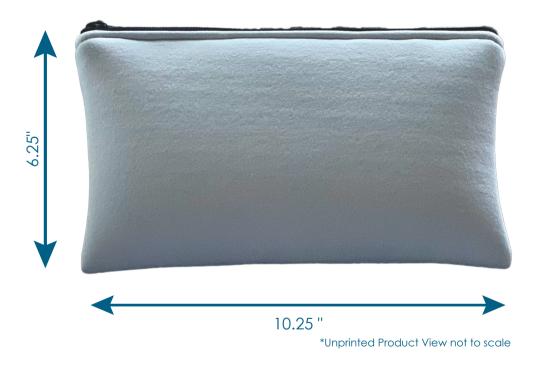

## FLT010

Final Product Size: 10.25"x6.25" (WxH) **Imprint size:** 11.75"x14.25"(WxH)

**Safe Area A & B Size:** 9.25"x5.26"(WxH)