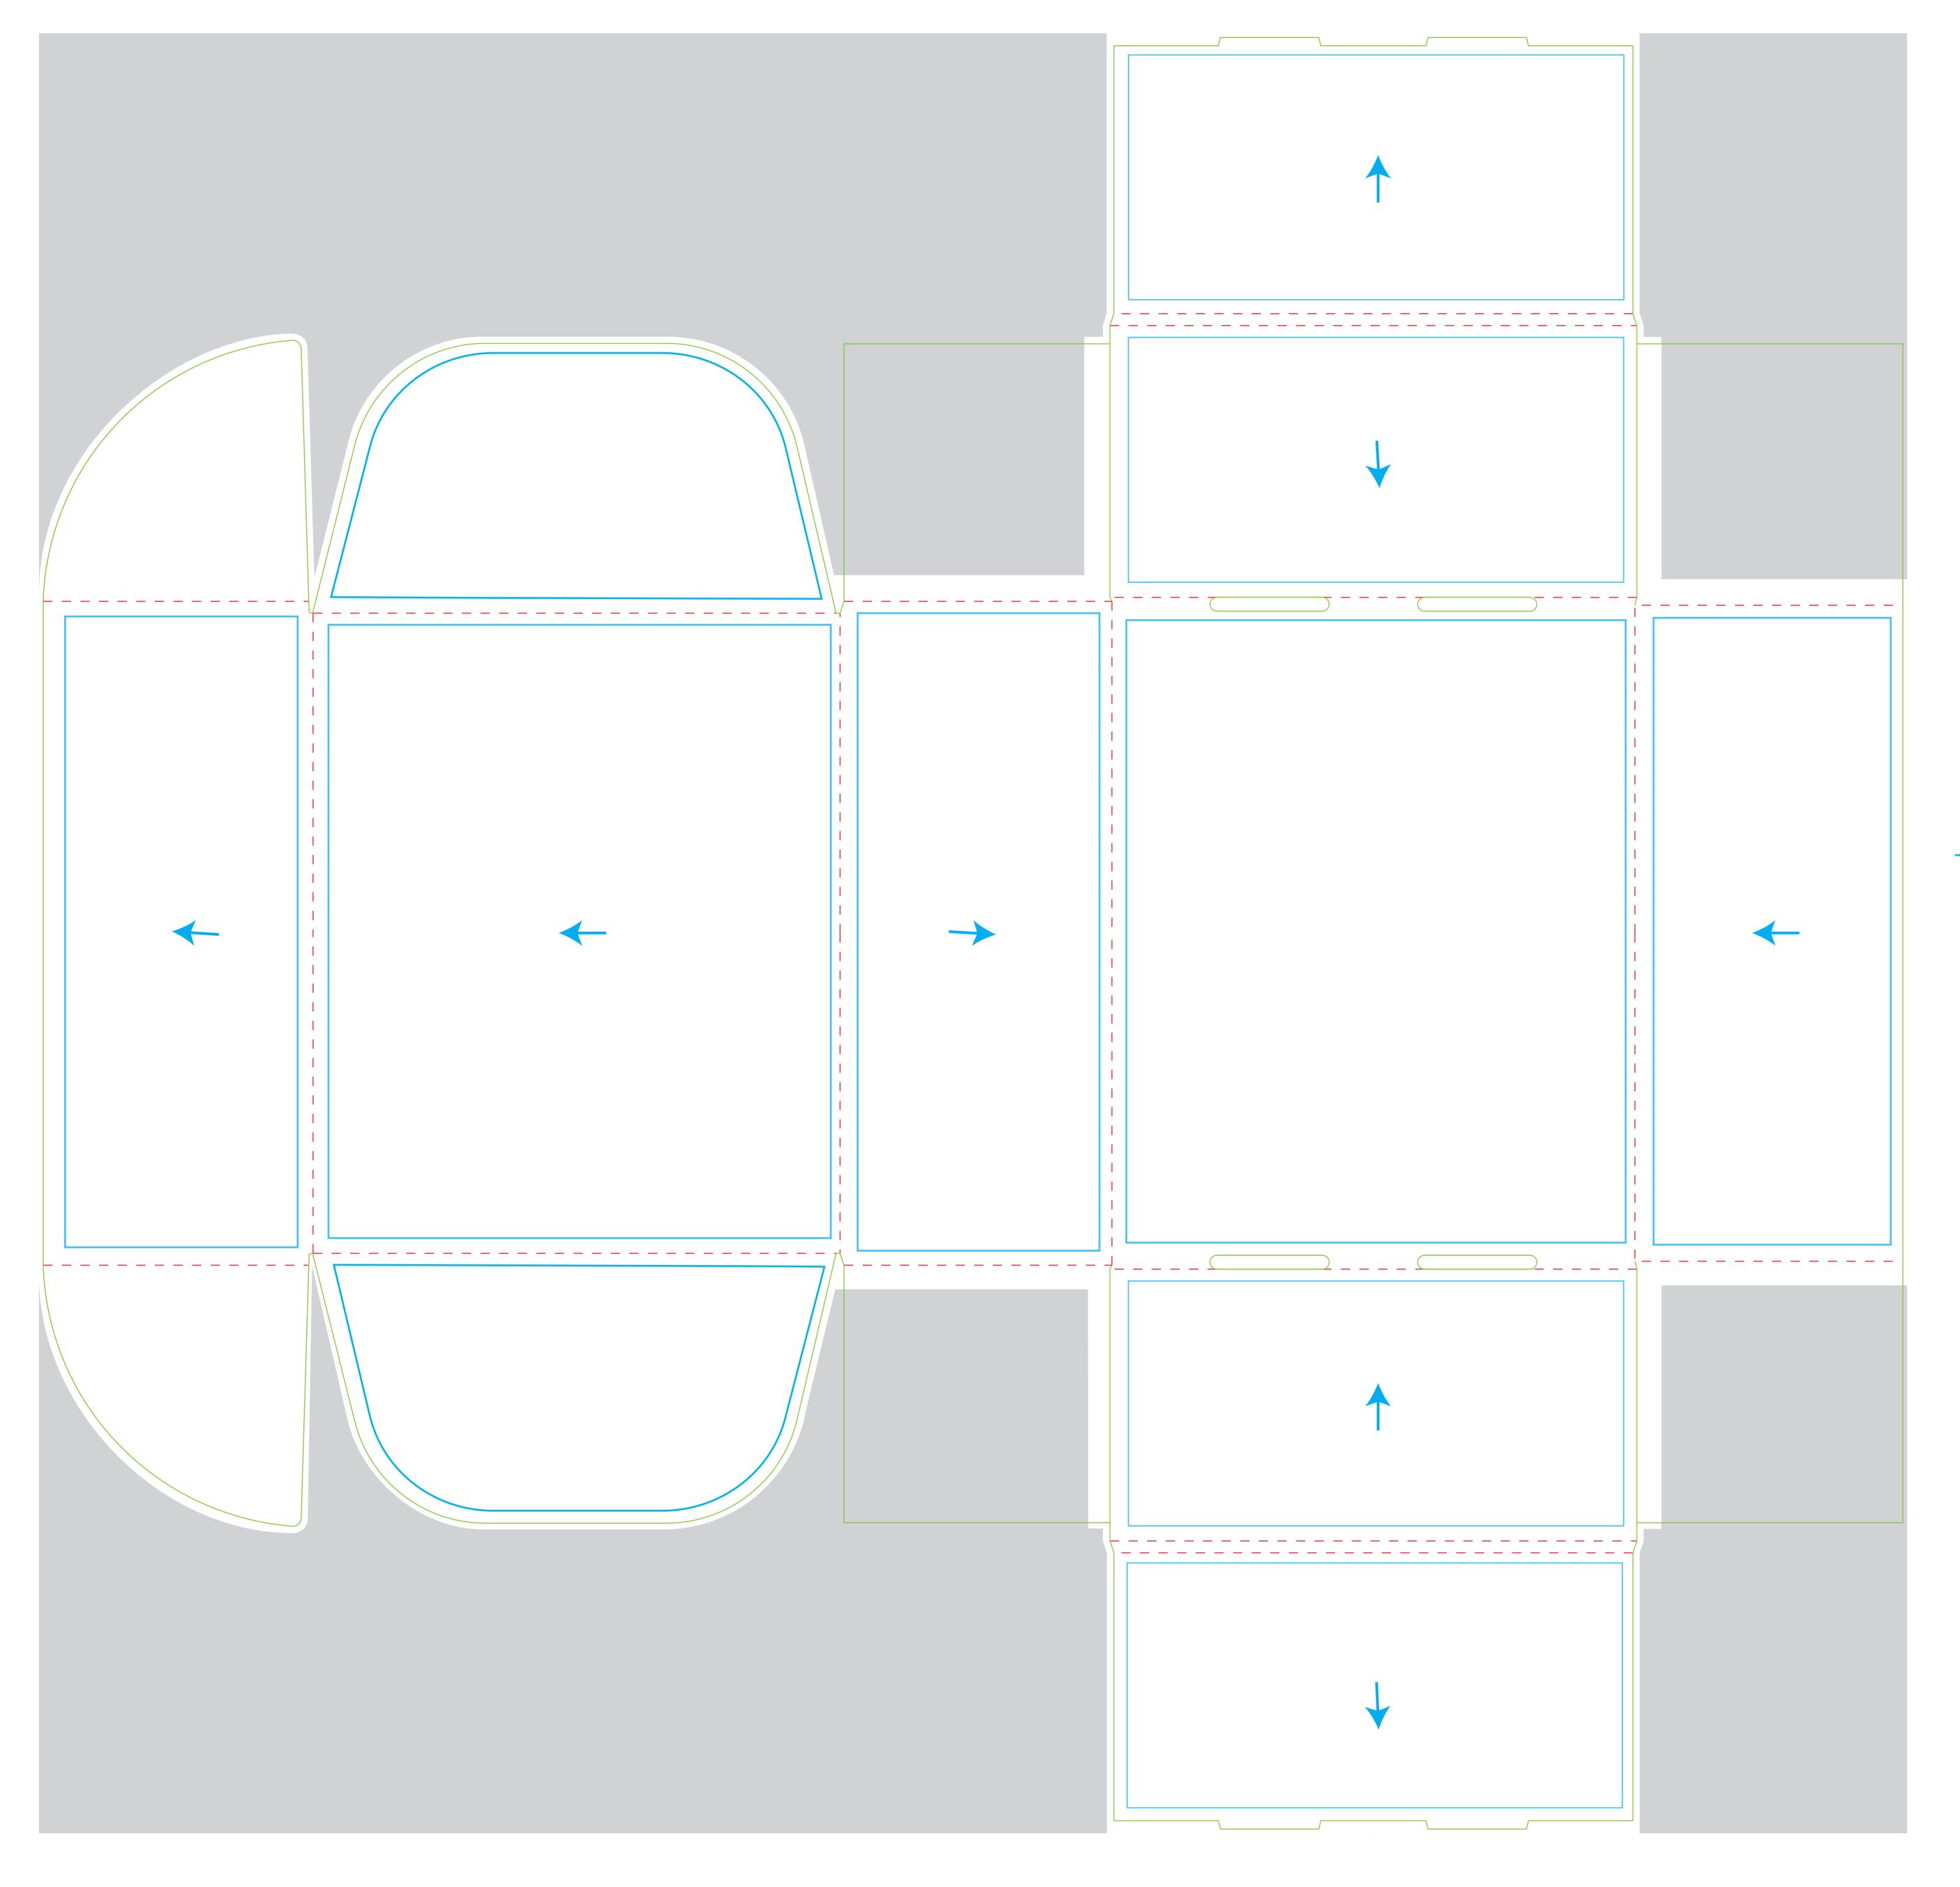

## Spark™ Display Mailer with Inside Decoration (9.5"x7.75"x4")

PKGBX02P - Outside Decoration

Final outside product size is approximately:  $10.188"W \times 7.875"D \times 4.188"H$ 

(sizes vary slightly based on assembly)

Final Inside product size is approximately:  $9.5"W \times 7.75"D \times 4"H$ 

Safe Area: Top Lid/Bottom-  $9.2"W \times 7.5"H$ 

Front Lid Flap/Back/Front- 9.5"W x 3.5"H

**Lid Sides-** 7.4"W x 3.7"H **Base Sides-** 7.4"W X 3.7"H

Closure Style: Front Roll Tuck