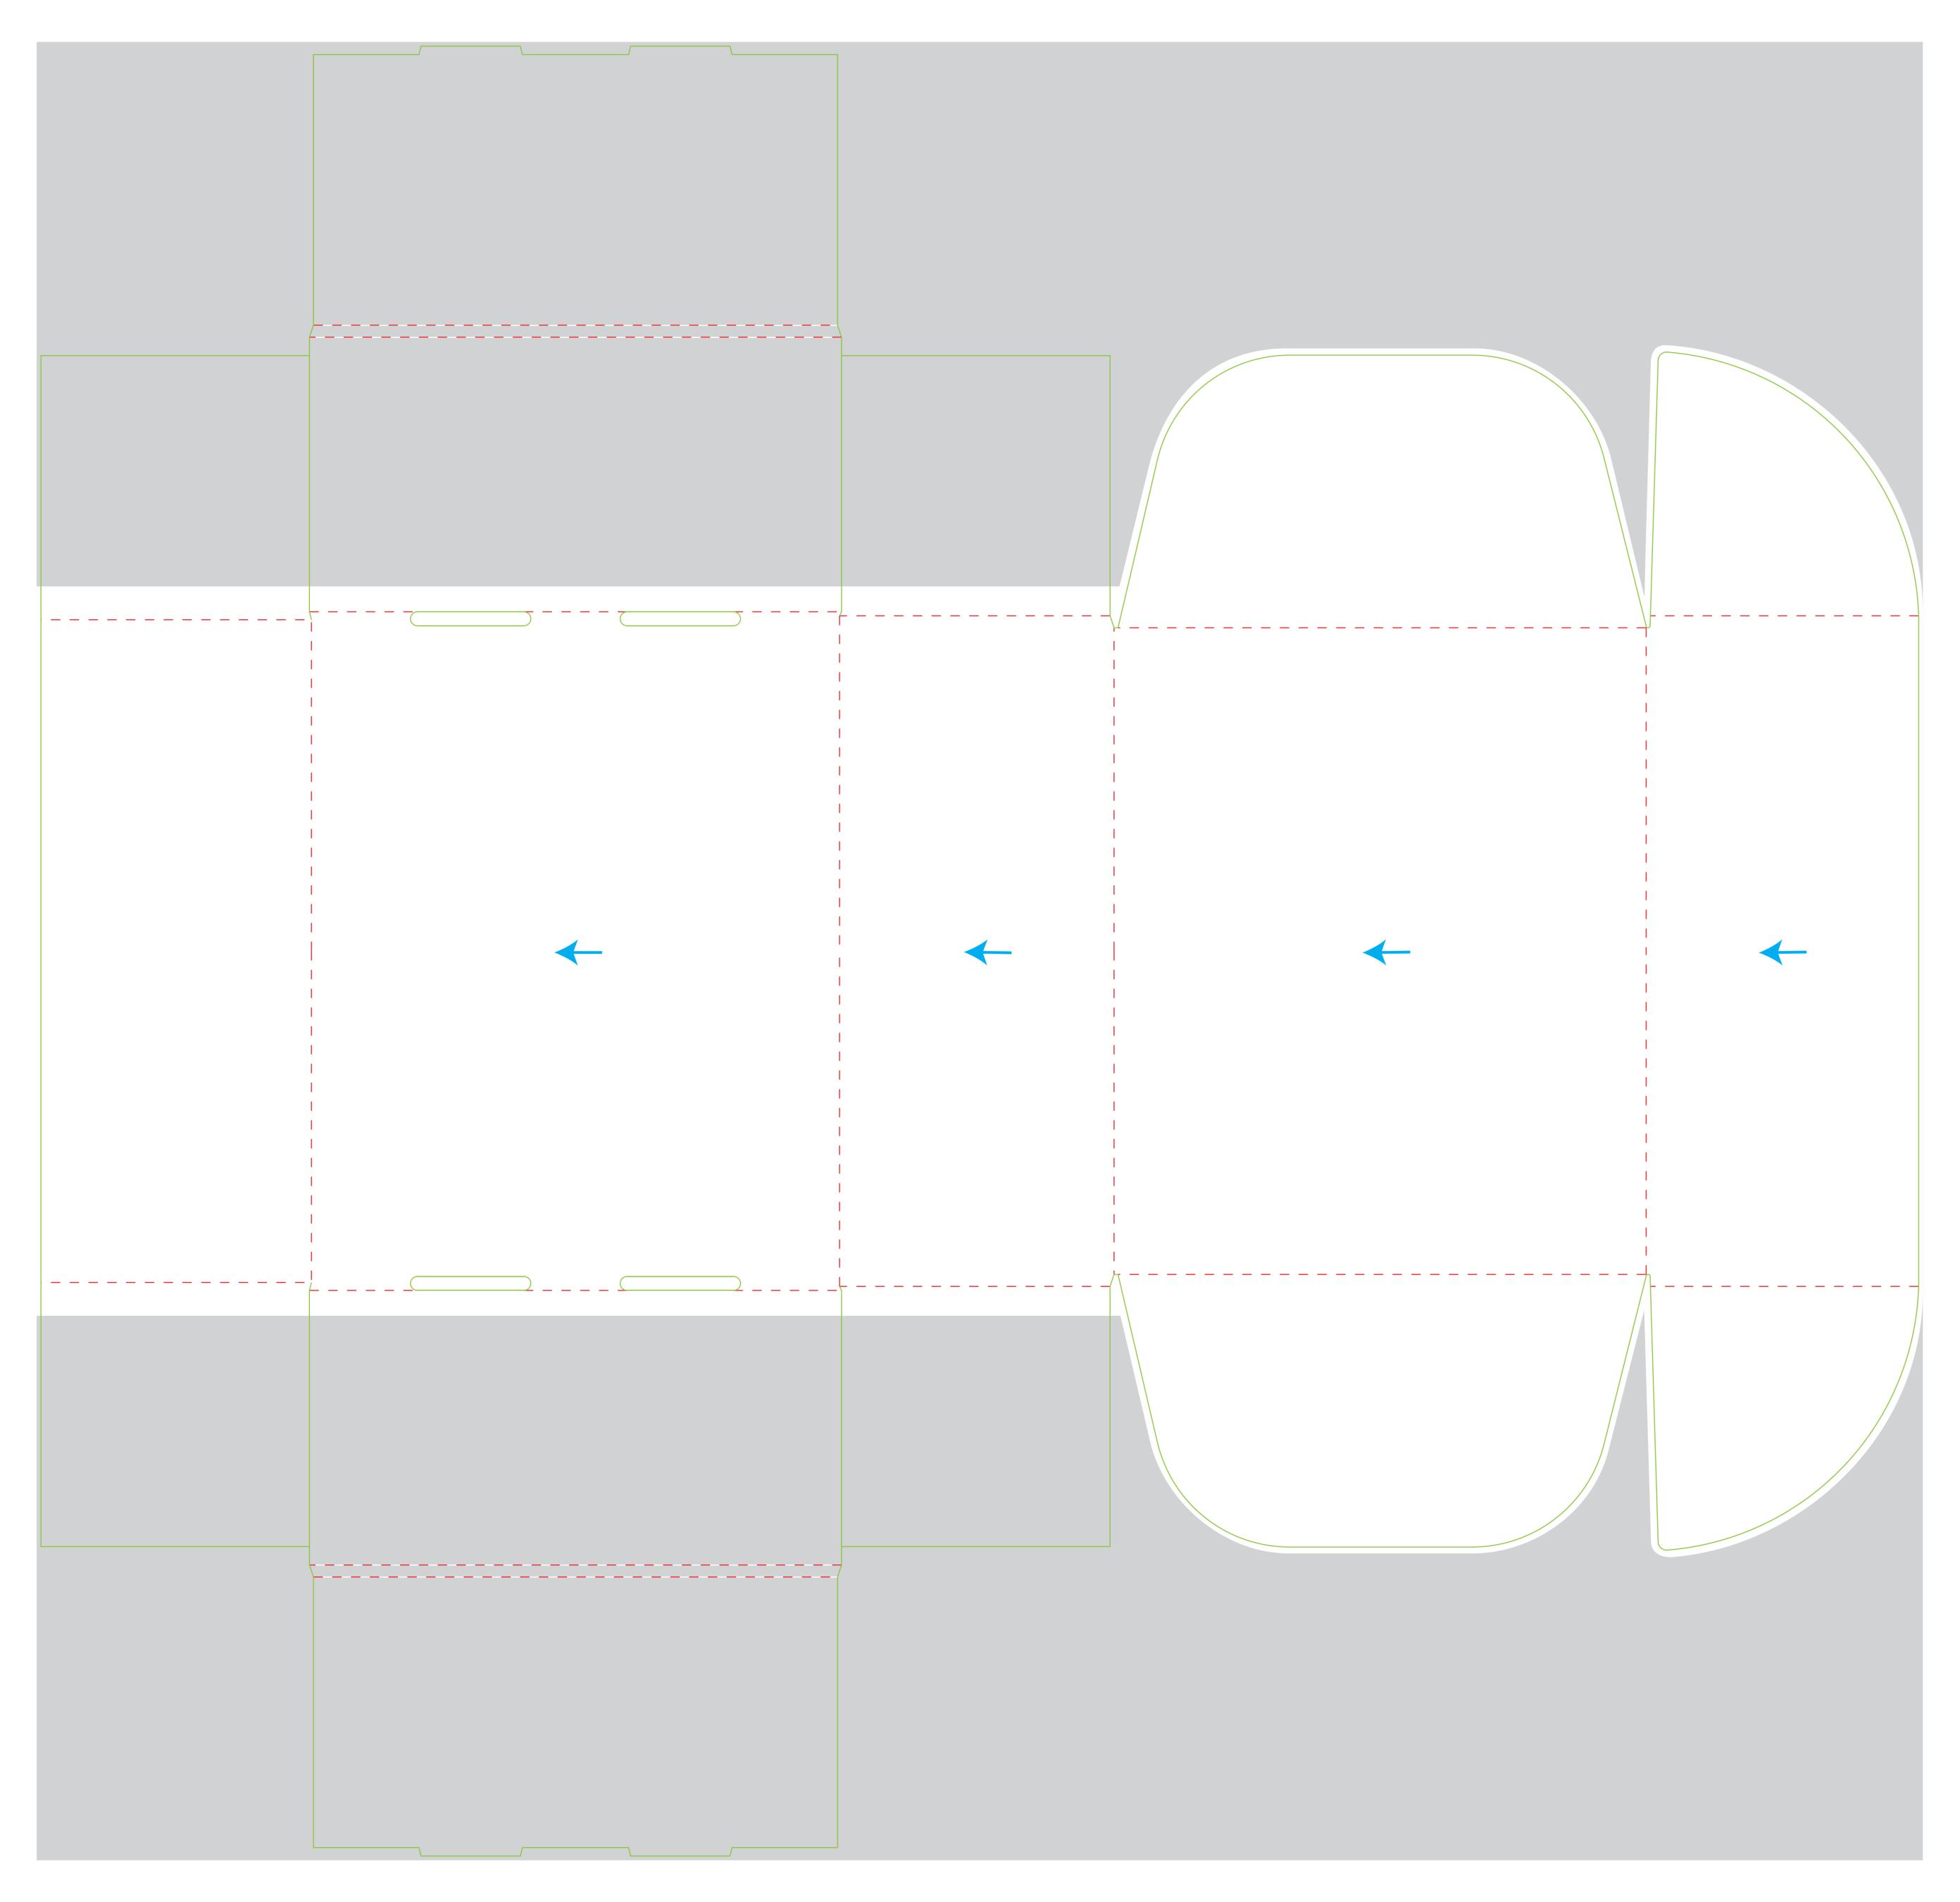

## Spark™ Display Mailer with Inside Decoration (9.5"x7.75"x4")

PKGBX02P - Inside Decoration

Final outside product size is approximately:  $10.188"W \times 7.875"D \times 4.188"H$ 

(sizes vary slightly based on assembly)

Final Inside product size is approximately:  $9.5"W \times 7.75"D \times 4"H$ 

Safe Area: Top Lid/Bottom-  $9.2"W \times 7.5"H$ 

Front Lid Flap/Back/Front- 9.5"W x 3.5"H

**Lid Sides-** 7.4"W x 3.7"H **Base Sides-** 7.4"W X 3.7"H

Closure Style: Front Roll Tuck