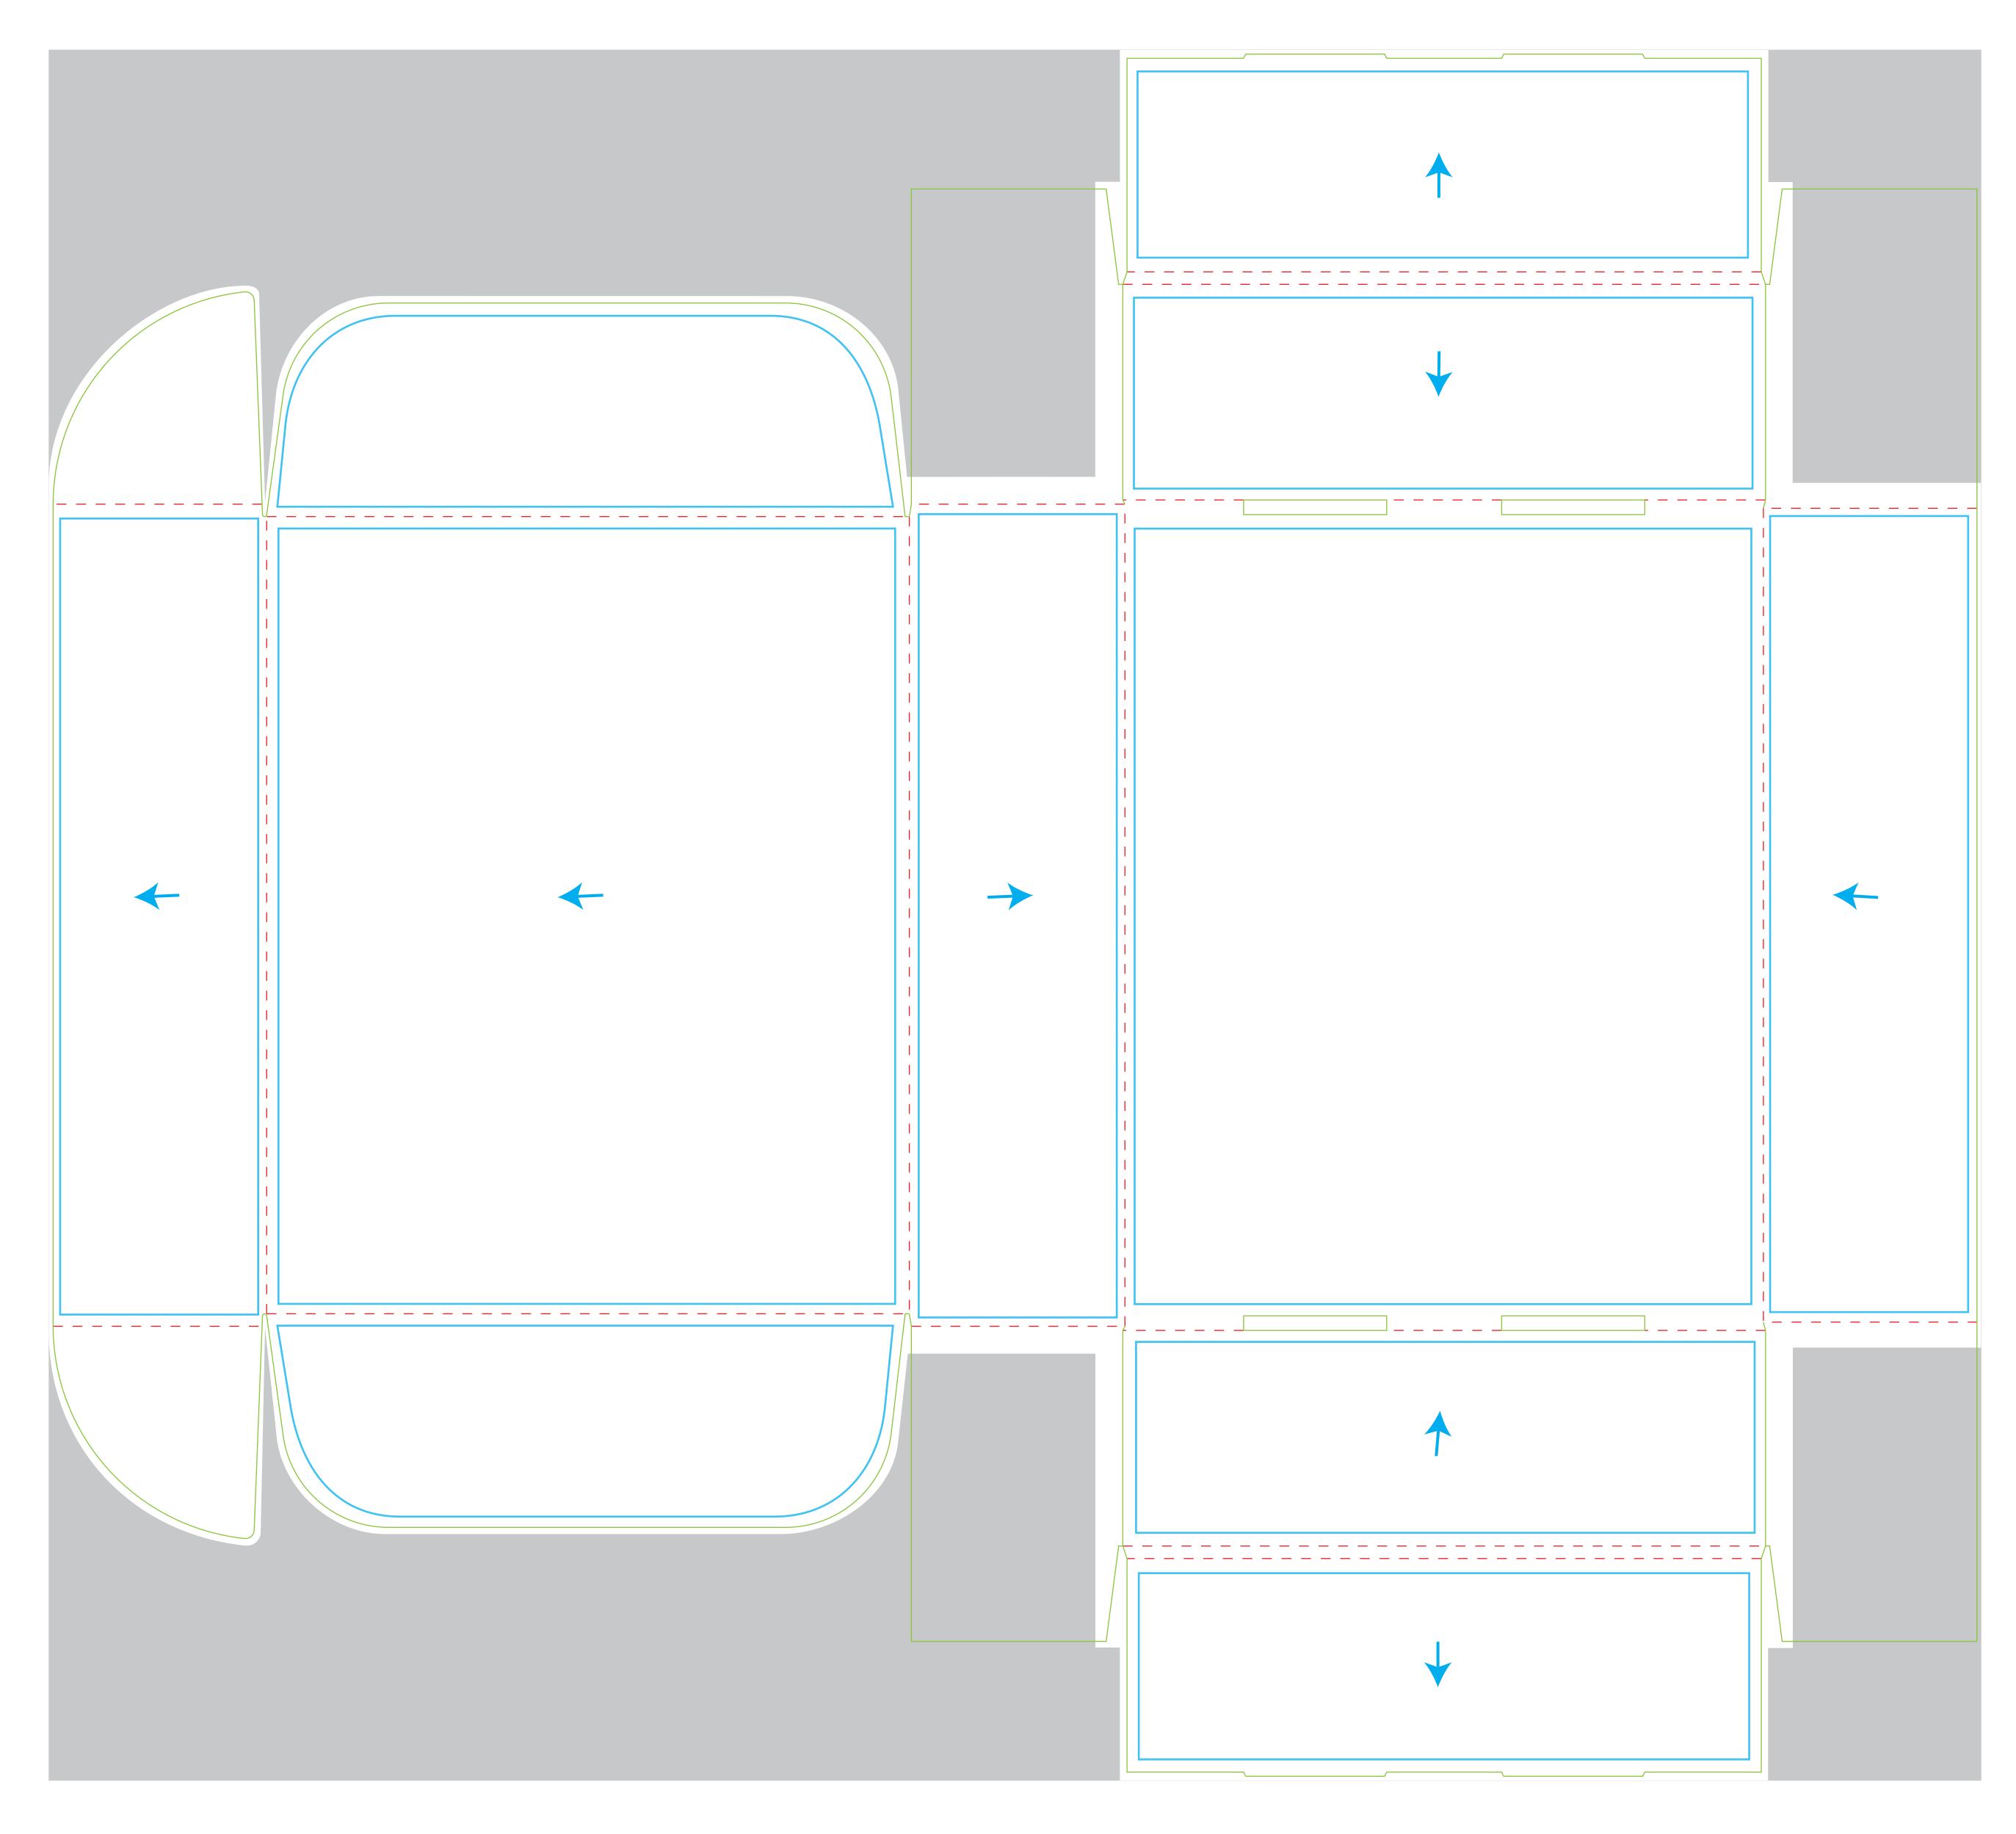

## Spark<sup>™</sup> Display Mailer with Inside Decoration (11.25"x9"x3")

PKGBX03P

Outside Decoration

Final outside product size is approximately:  $12"W \times 9.25"D \times 3.063"H$ 

(sizes vary slightly based on assembly)

Final Inside product size is approximately:  $11.25"W \times 9"D \times 3"H$ 

Safe Area: Top Lid/Bottom-  $11"W \times 8.75"H$ 

Front Lid Flap/Back/Front- 11.3"W x 2.8"H

**Lid Sides-** 8.7"W x 2.7"H **Base Sides-** 8.7"W x 2.7"H

Closure Style: Front Roll Tuck