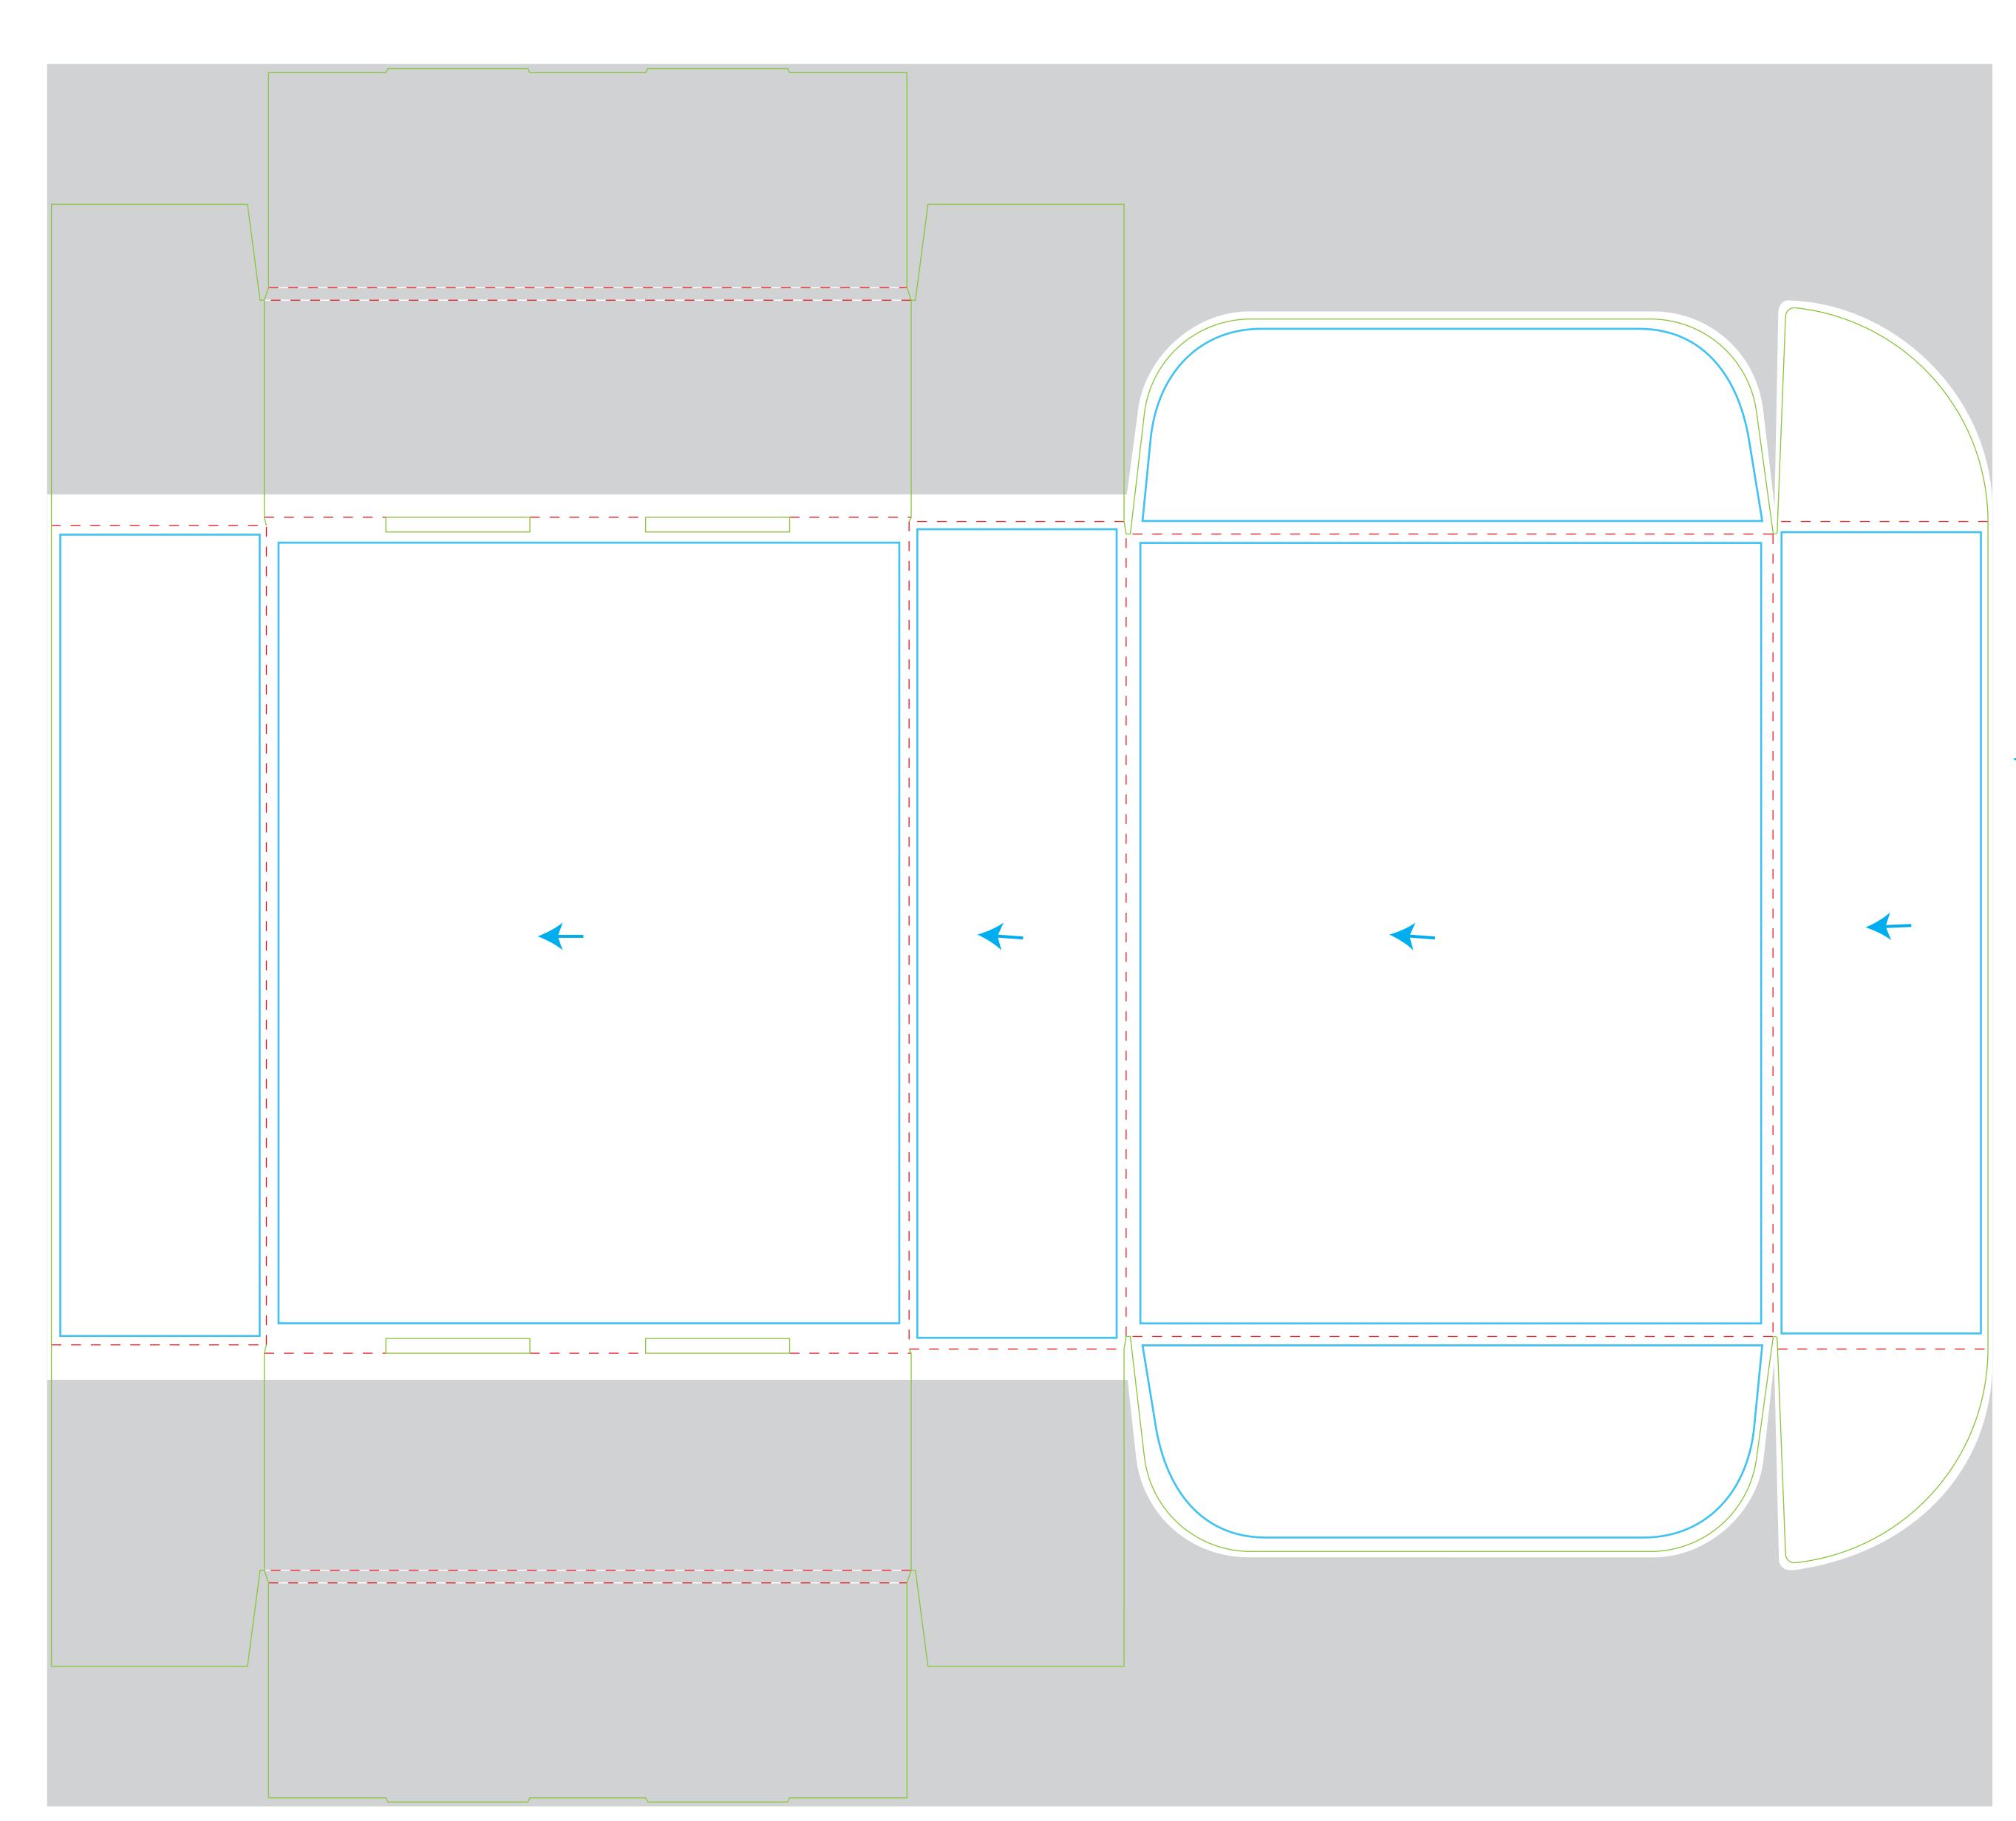

## Spark™ Display Mailer with Inside Decoration (11.25"x9"x3")

PKGBX03P

Inside Decoration

Final outside product size is approximately:  $12"W \times 9.25"D \times 3.063"H$ 

(sizes vary slightly based on assembly)

Final Inside product size is approximately:  $11.25"W \times 9"D \times 3"H$ 

Safe Area: Top Lid/Bottom-  $11"W \times 8.75"H$ 

Front Lid Flap/Back/Front- 11.3"W x 2.8"H

**Lid Sides-** 8.7"W x 2.7"H

Closure Style: Front Roll Tuck