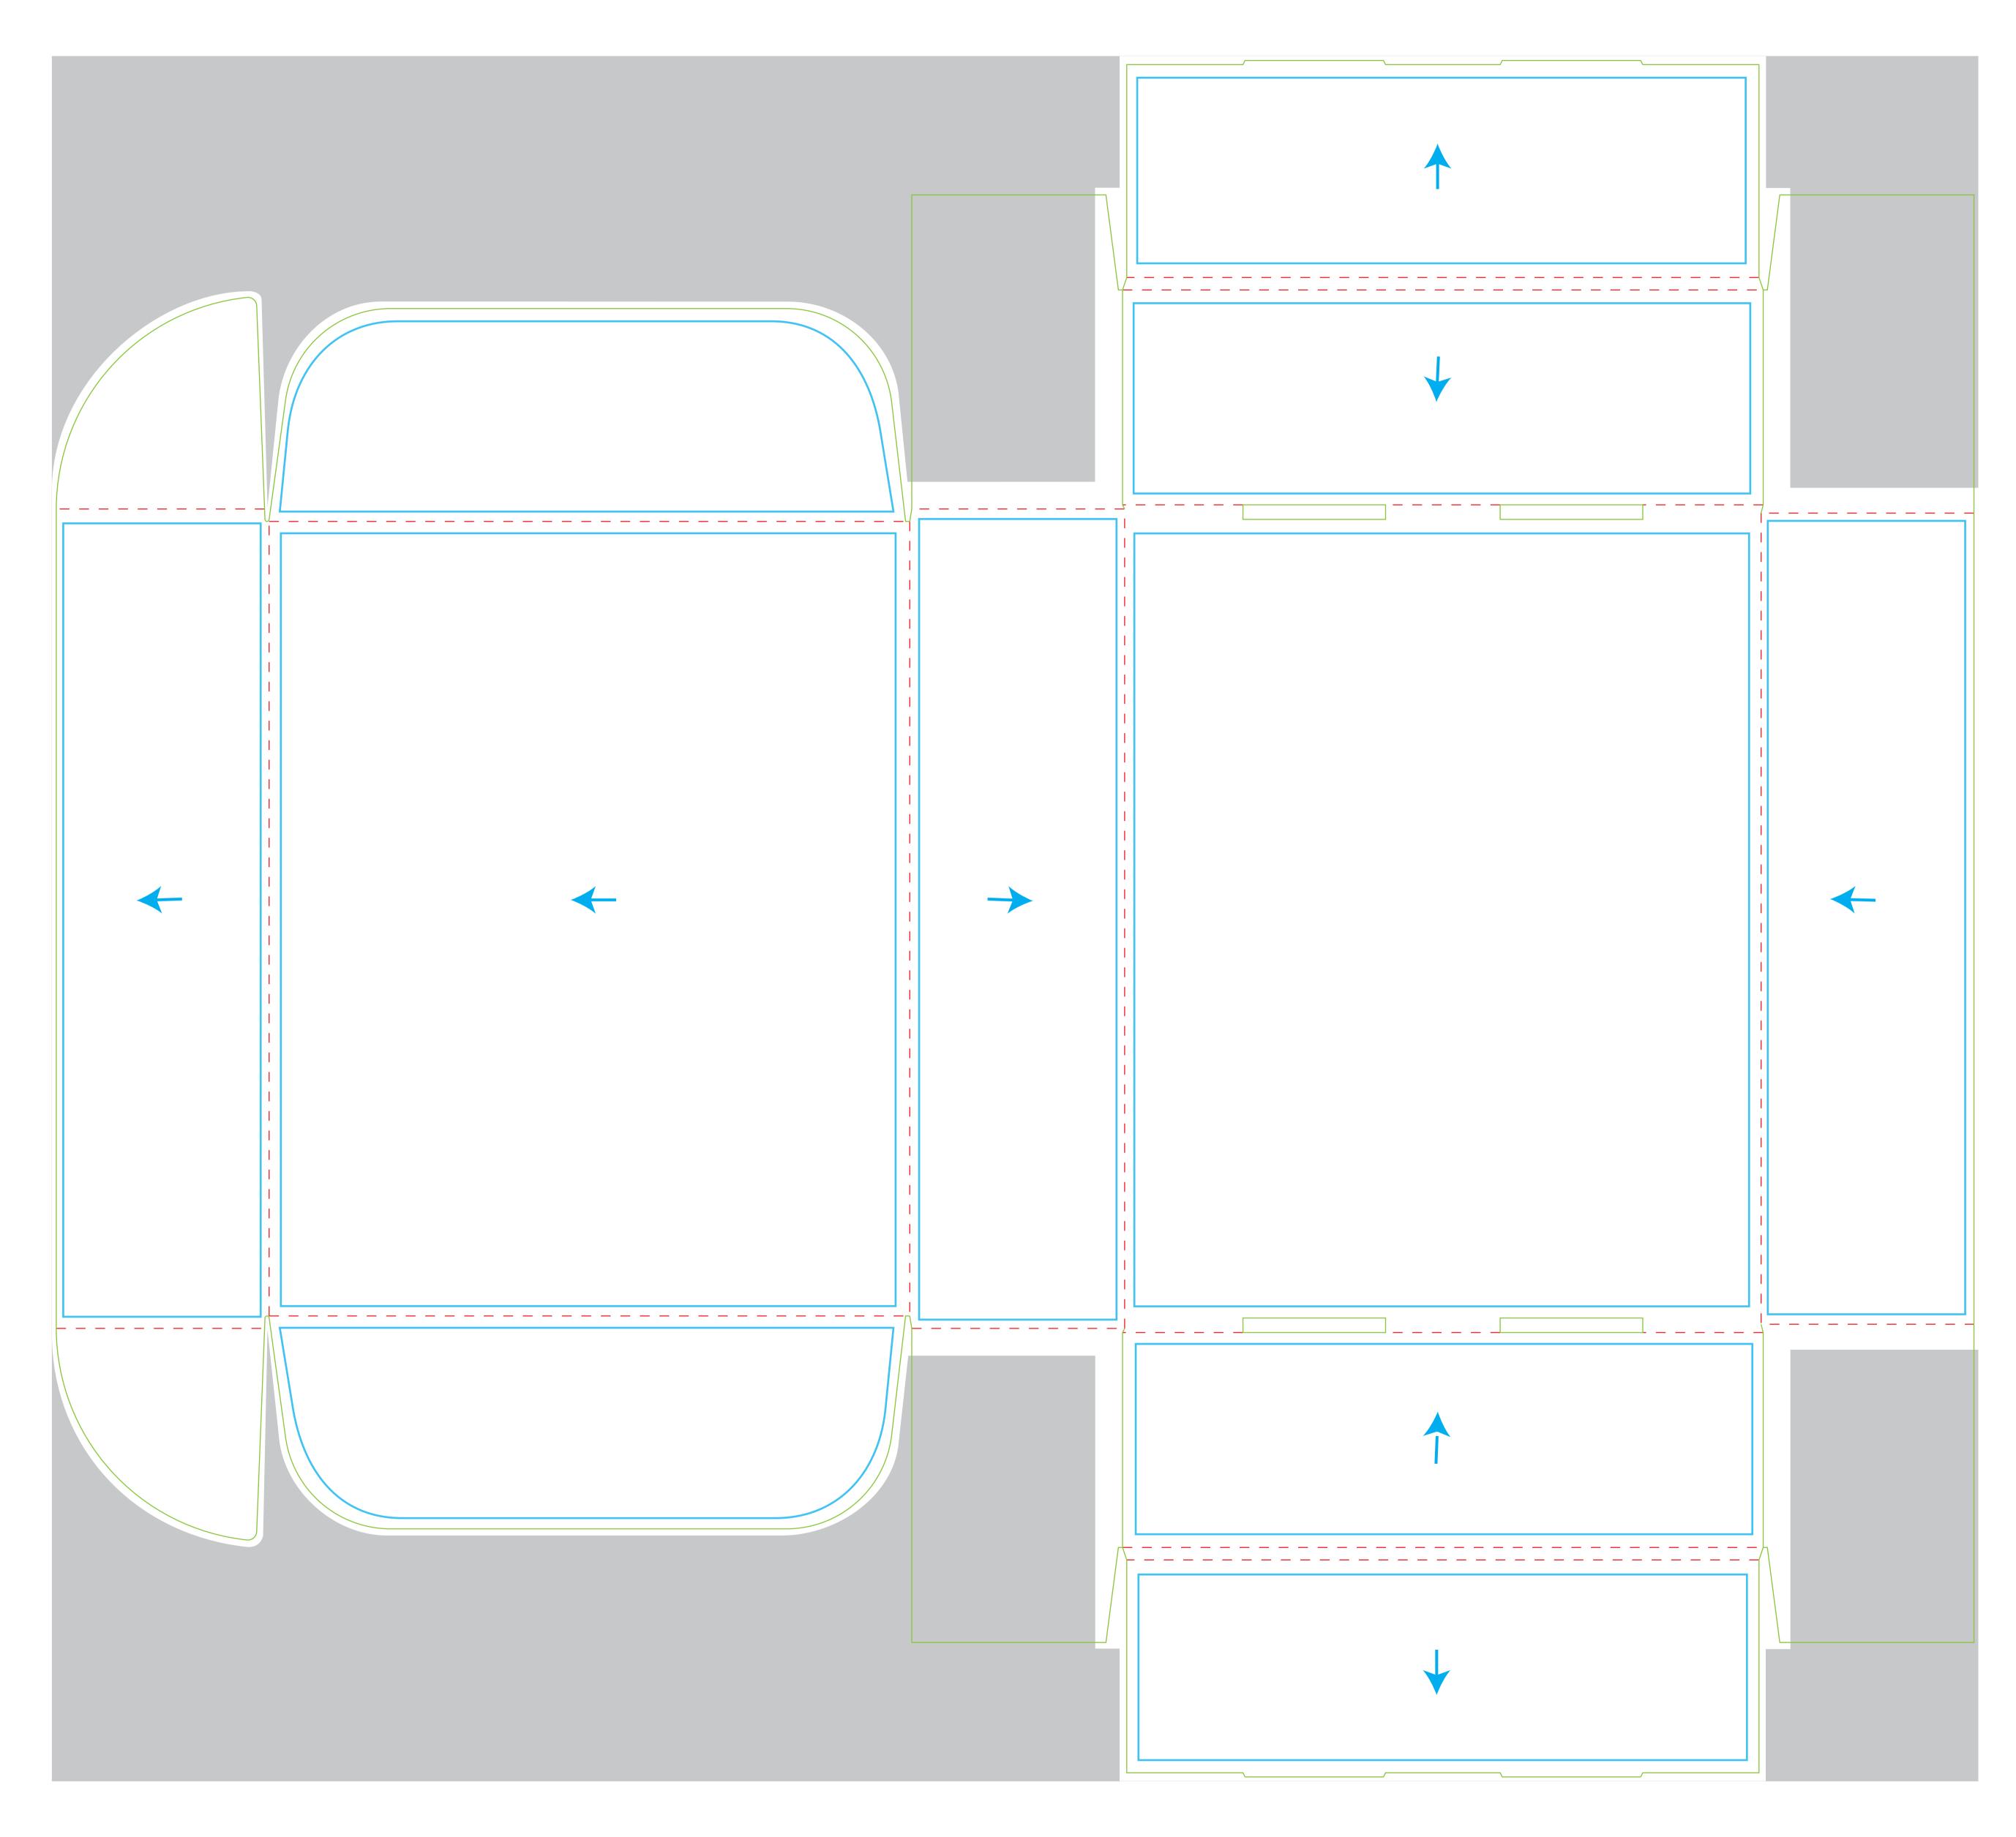

## Spark<sup>™</sup> Display Mailer (11.25"x9"x3")

PKGBX03

Outside Decoration

Final outside product size is approximately:  $12"W \times 9.25"D \times 3.063"H$ 

(sizes vary slightly based on assembly)

Final Inside product size is approximately:  $11.25"W \times 9"D \times 3"H$ 

Safe Area: Top Lid/Bottom-  $11"W \times 8.75"H$ 

Front Lid Flap/Back/Front- 11.3"W x 2.8"H

**Lid Sides-** 8.7"W x 2.7"H **Base Sides-** 8.7"W x 2.7"H

Closure Style: Front Roll Tuck

## **Important Product Notices**

Keep text and important image views within the safe area. Text and images outside of the safe area are likely to get bent over or trimmed off during production.

**Supplied Artwork:** Submit print ready artwork at 100% print size. Accepted file types are PDF, PSD, JPG, PNG. All placed images MUST be at least 300dpi and embeded. All text must be outlined. DO NOT clip art to shape - build to artboard size. File should be under 15mb.

Font sizes less than 10pt may not print legibly.

Art files must be saved at size: 28"W x 25"H

\*\*Hide Directions Layer before saving file

\*\*Hide Dieline Layer before saving file

\*\*Hide Mask Layer before saving file