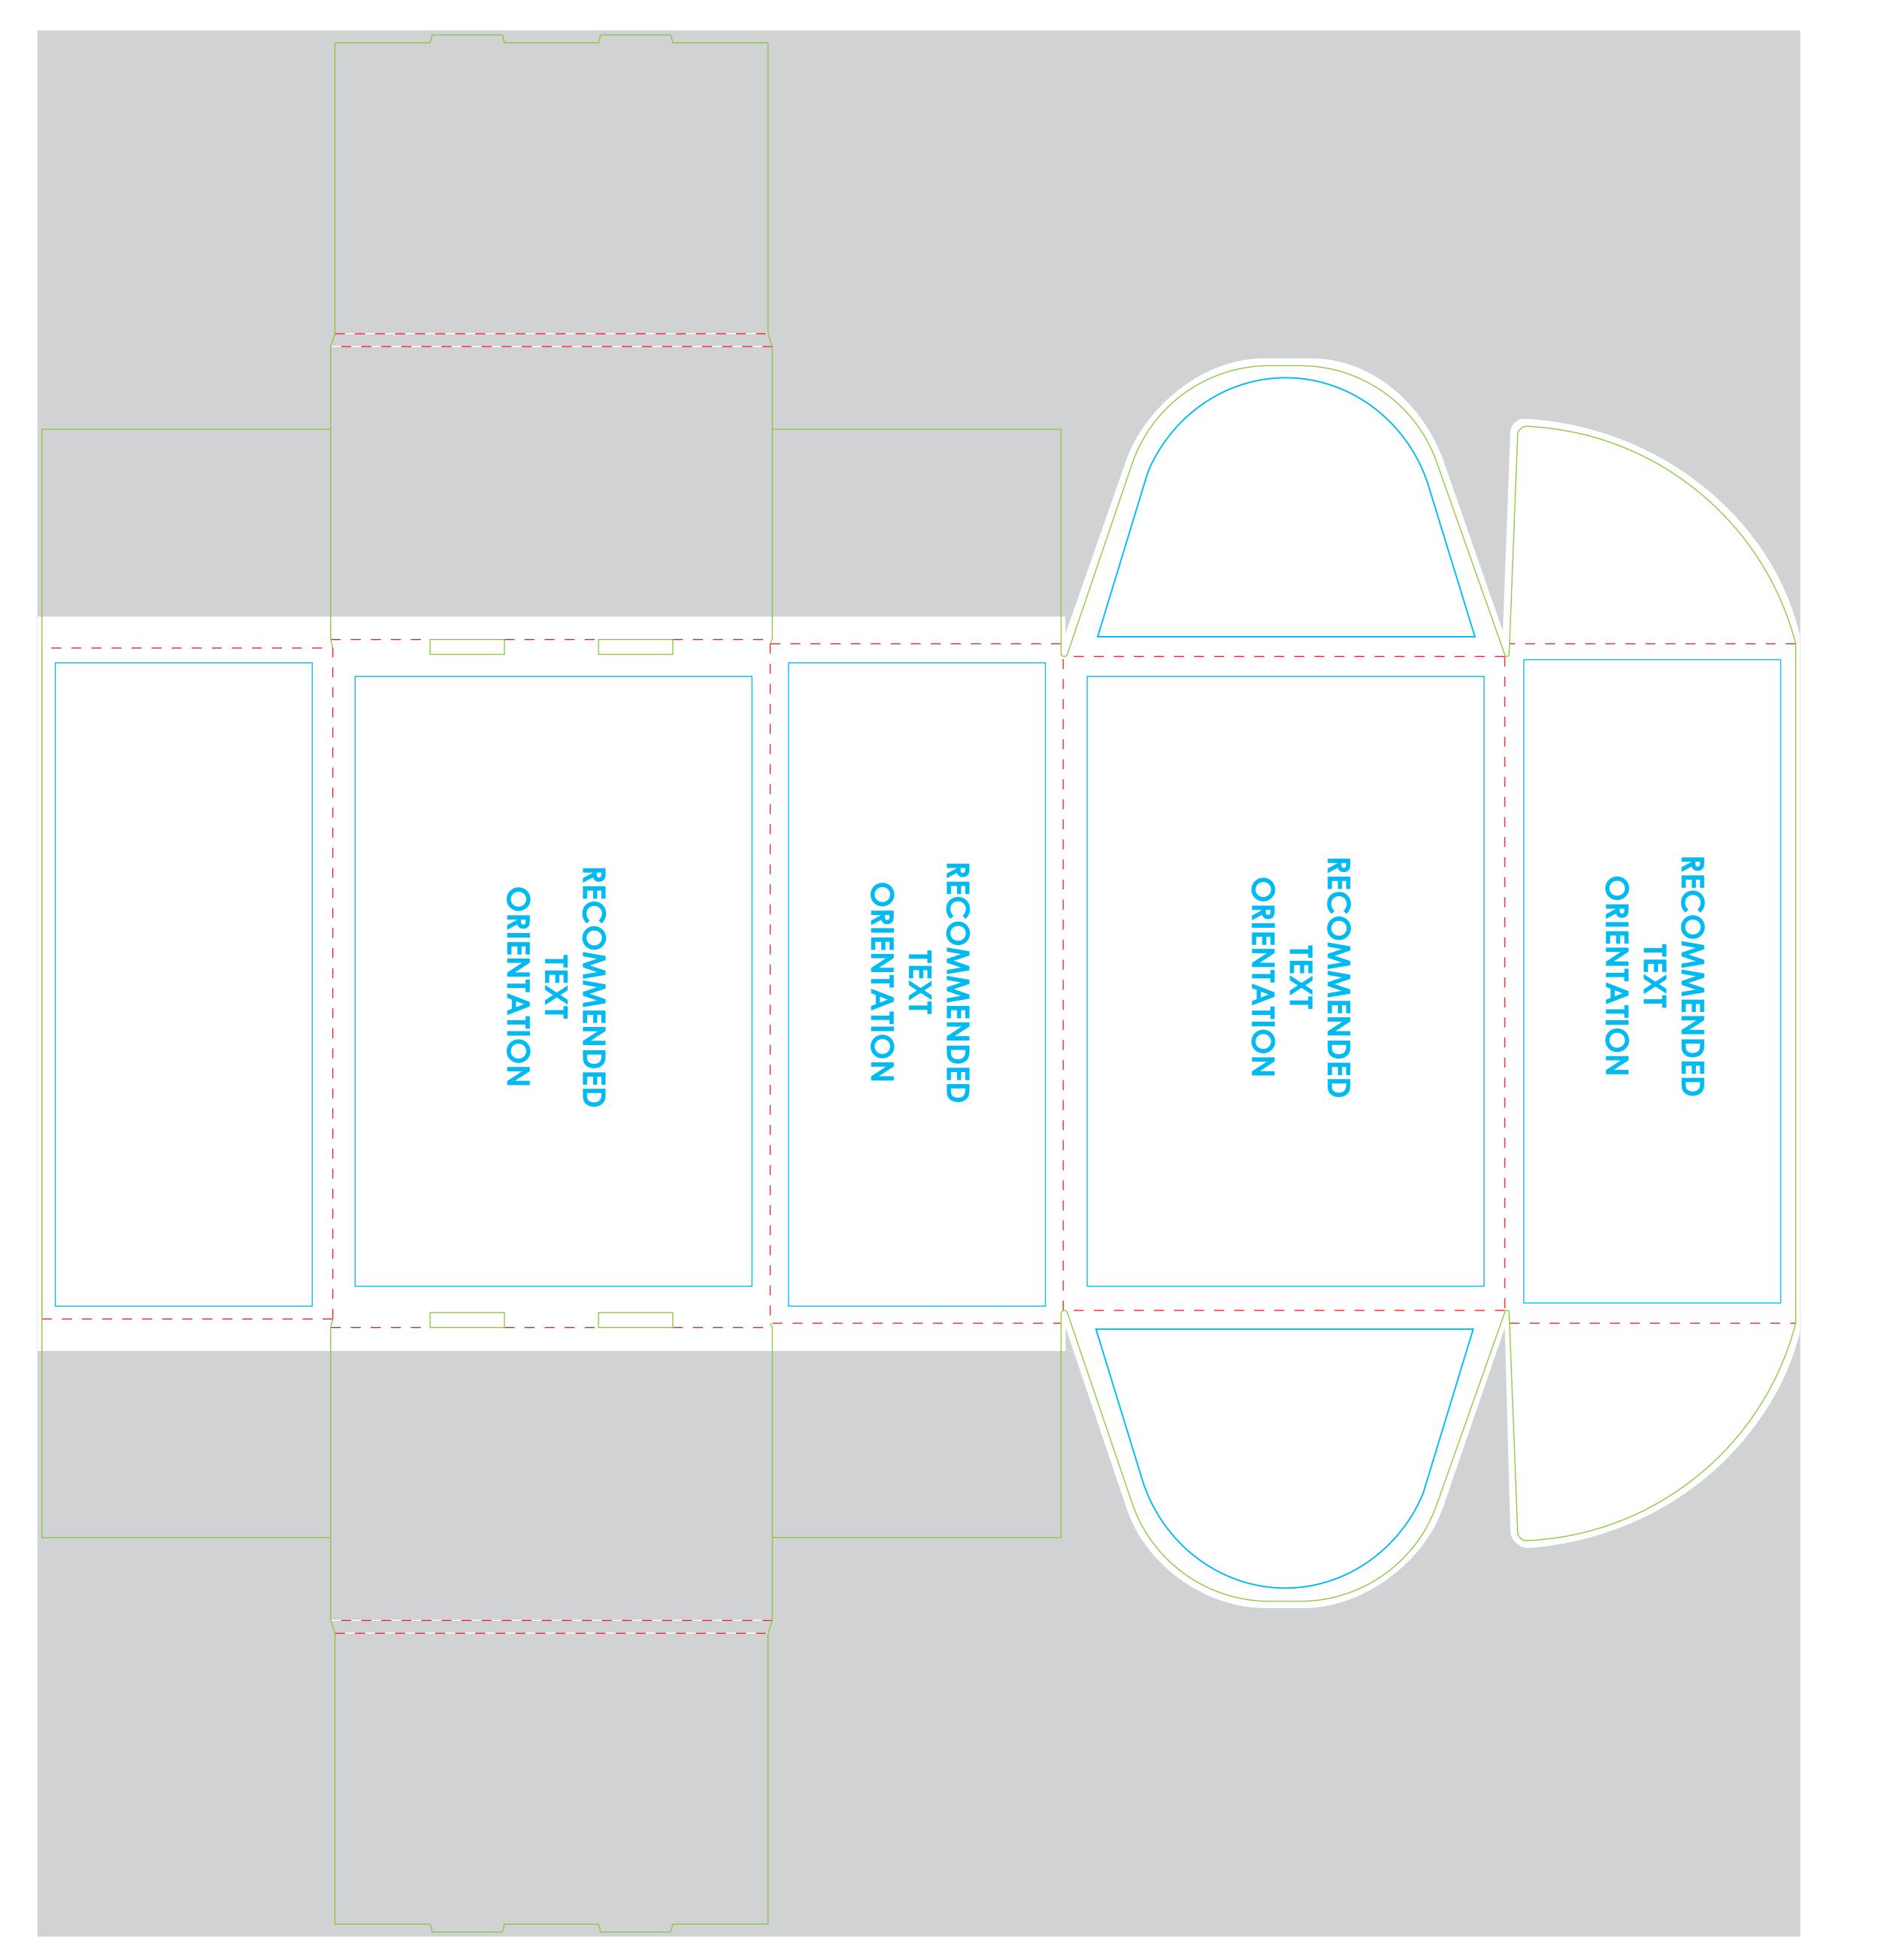

## Spark™ Display Mailer with Inside Decoration (9"x6"x4")

PKGBX04P

Inside Decoration

Final outside product size is approximately:  $9.5"W \times 6.19"D \times 4.13"H$ 

(sizes vary slightly based on assembly)

Final Inside product size is approximately:  $9"W \times 6"D \times 4"H$ 

Safe Area: Top Lid/Bottom- 8.44"W x 5.49"H

Front Lid Flap/Back/Front- 8.91"W x 3.55"H

**Lid Sides-** 5.22"W x 3.58"H **Base Sides-** 5.49"W x 3.38"H

Closure Style: Front Roll Tuck