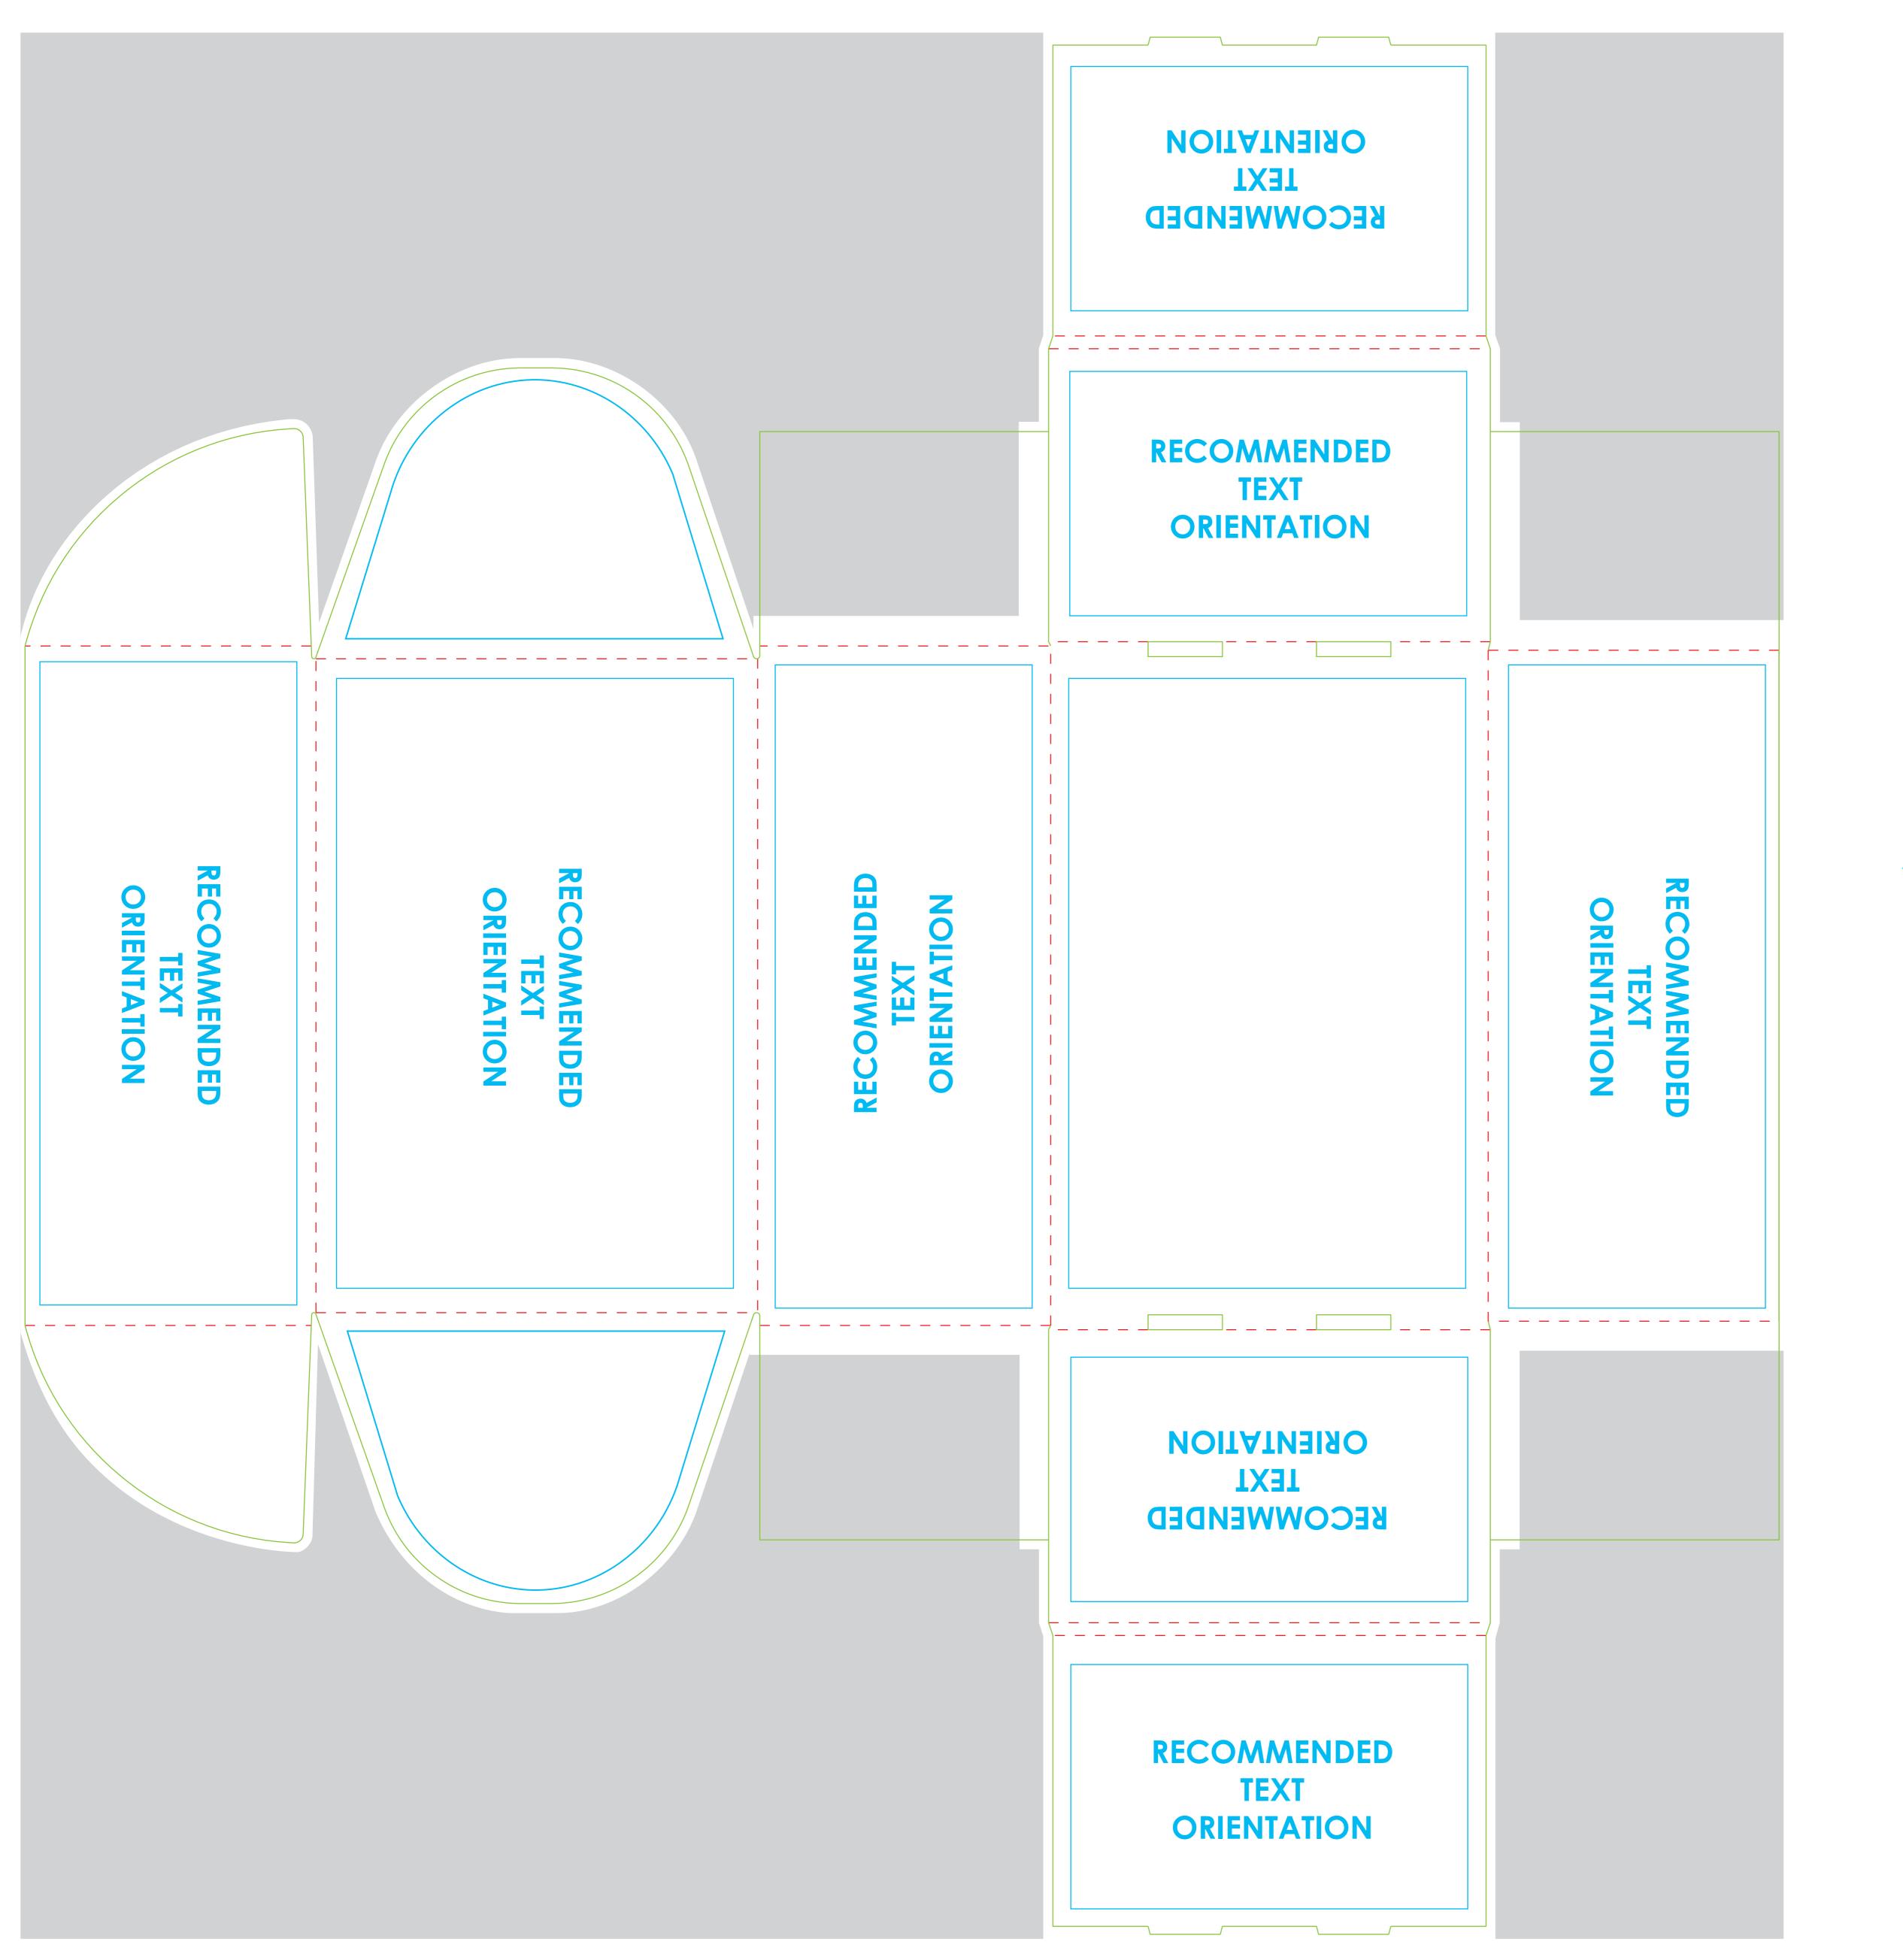

## Spark<sup>™</sup> Display Mailer with Inside Decoration (9"x6"x4")

PKGBX04P

Outside Decoration

Final outside product size is approximately:  $9.5"W \times 6.19"D \times 4.13"H$ 

(sizes vary slightly based on assembly)

Final Inside product size is approximately:  $9"W \times 6"D \times 4"H$ 

Safe Area: Top Lid/Bottom- 8.44"W x 5.49"H

Front Lid Flap/Back/Front- 8.91"W x 3.55"H

**Lid Sides-** 5.22"W x 3.58"H

**Base Sides-** 5.49"W x 3.38"H

Closure Style: Front Roll Tuck