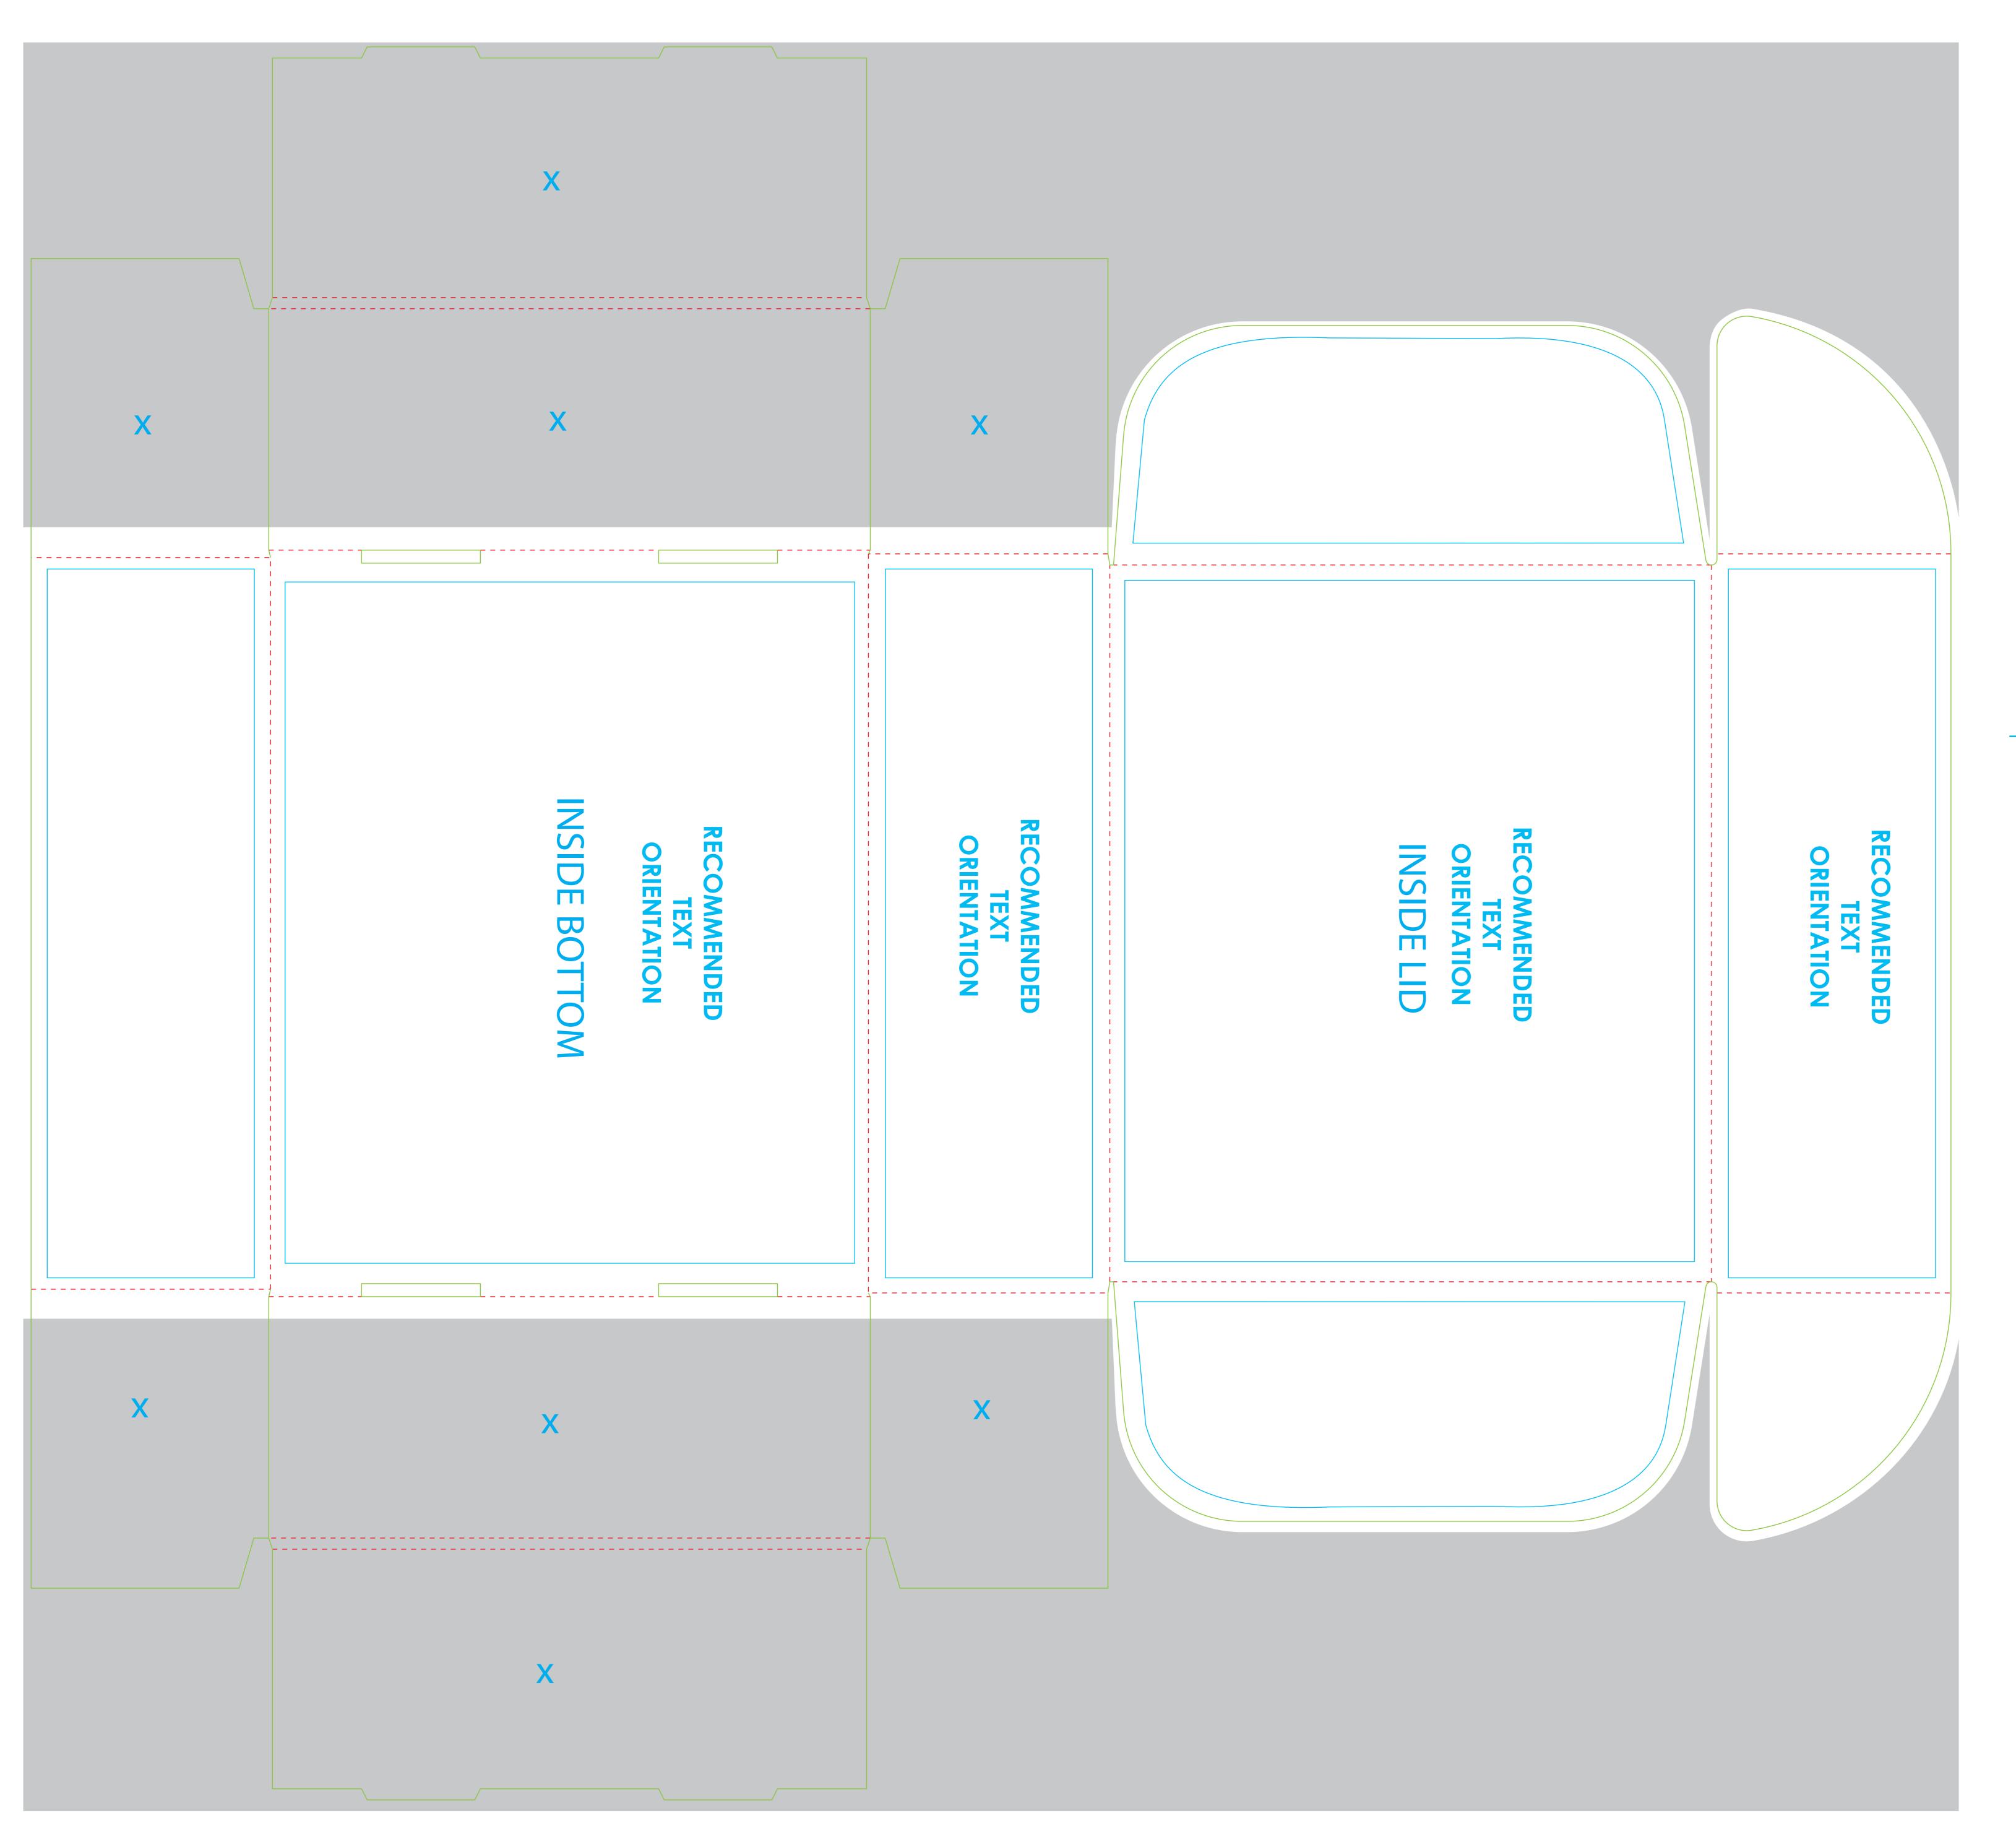

# PKGBX05P

Inside Decoration

**Final outside product size is approximately:** 12.75"W x 10.13"D x 4.13"H (sizes vary slightly based on assembly)

Final Inside product size is approximately:  $12"W \times 10"D \times 4"H$ Safe Area: Top Lid/Bottom- 11.48"W × 9.5"H

**Closure Style:** Front Roll Tuck

#### Important Product Notices

Keep text and important image views within the safe area. Text and images outside of the safe area are likely to get bent over or trimmed off during production.

Supplied Artwork: Submit print ready artwork at 100% print size. Accepted file types are PDF, PSD, JPG, PNG. All placed images MUST be at least 300dpi and embeded. All text must be outlined. DO NOT clip art to shape - build to artboard size. File should be under 15mb.

Font sizes less than 10pt may not print legibly.

Art files must be saved at size: 32.32"W x 29.51"H

\*\*Hide Directions Layer before saving file \*\*Hide Dieline Layer before saving file

\*\*Hide Mask Layer before saving file

## Spark™ Display Mailer with Inside Decoration (12"x10"x4")

Front Lid Flap/Back/Front- 11.80"W x 3.44"H

**Lid Sides-** 9.47"W x 3.64"H

Base Sides- 9.59"W x 3.50"H

---- CREASE LINE 

----- SAFE AREA

------ NO PRINT AREA