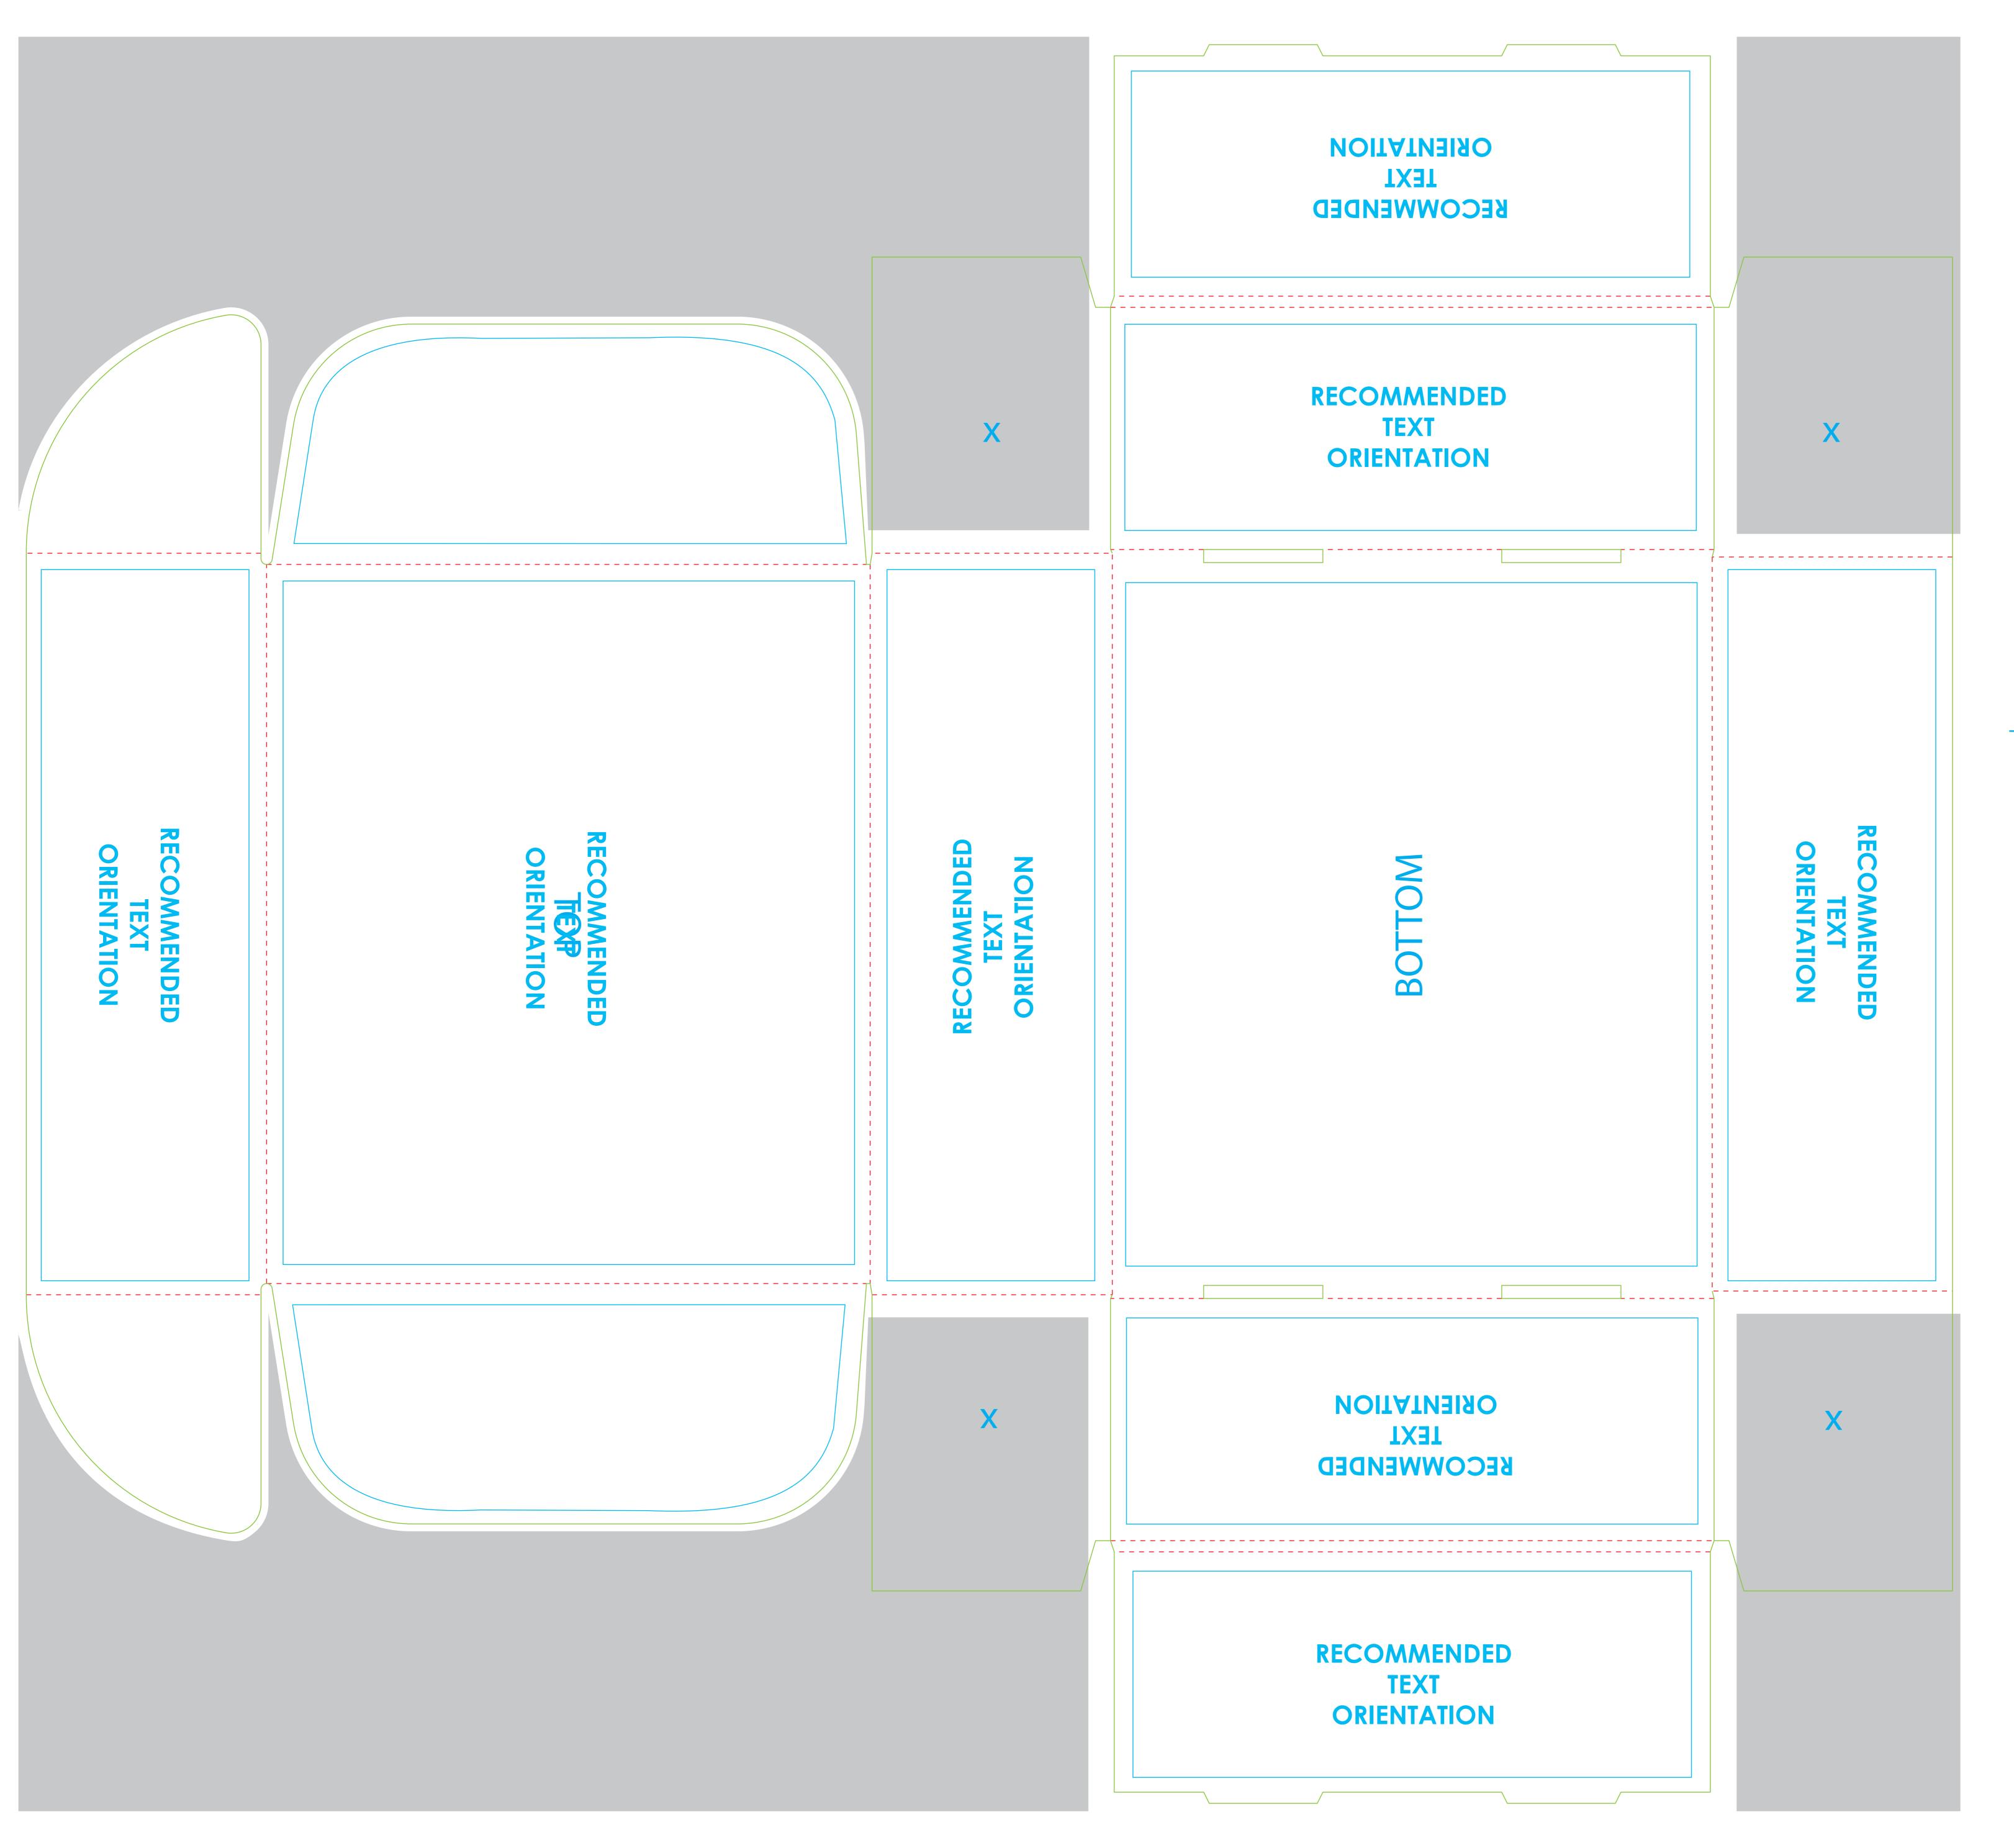

## PKGBX05P Outside Decoration

(sizes vary slightly based on assembly) Final Inside product size is approximately:  $12"W \times 10"D \times 4"H$ Safe Area: Top Lid/Bottom- 11.48"W x 9.5"H

**Closure Style:** Front Roll Tuck

#### Important Product Notices

Keep text and important image views within the safe area. Text and images outside of the safe area are likely to get bent over or trimmed off during production.

Supplied Artwork: Submit print ready artwork at 100% print size. Accepted file types are PDF, PSD, JPG, PNG. All placed images MUST be at least 300dpi and embeded. All text must be outlined. DO NOT clip art to shape - build to artboard size. File should be under 15mb.

Font sizes less than 10pt may not print legibly.

Art files must be saved at size: 32.32"W x 29.51"H \*\*Hide Directions Layer before saving file \*\*Hide Dieline Layer before saving file \*\*Hide Mask Layer before saving file

### Spark™ Display Mailer with Inside Decoration (12"x10"x4")

**Final outside product size is approximately:** 12.75"W x 10.13"D x 4.13"H

Front Lid Flap/Back/Front- 11.80"W x 3.44"H

**Lid Sides-** 9.47"W x 3.64"H

**Base Sides-** 9.59"W x 3.50"H

---- CREASE LINE ------ TRIM LINE

------ SAFE AREA

------ NO PRINT AREA