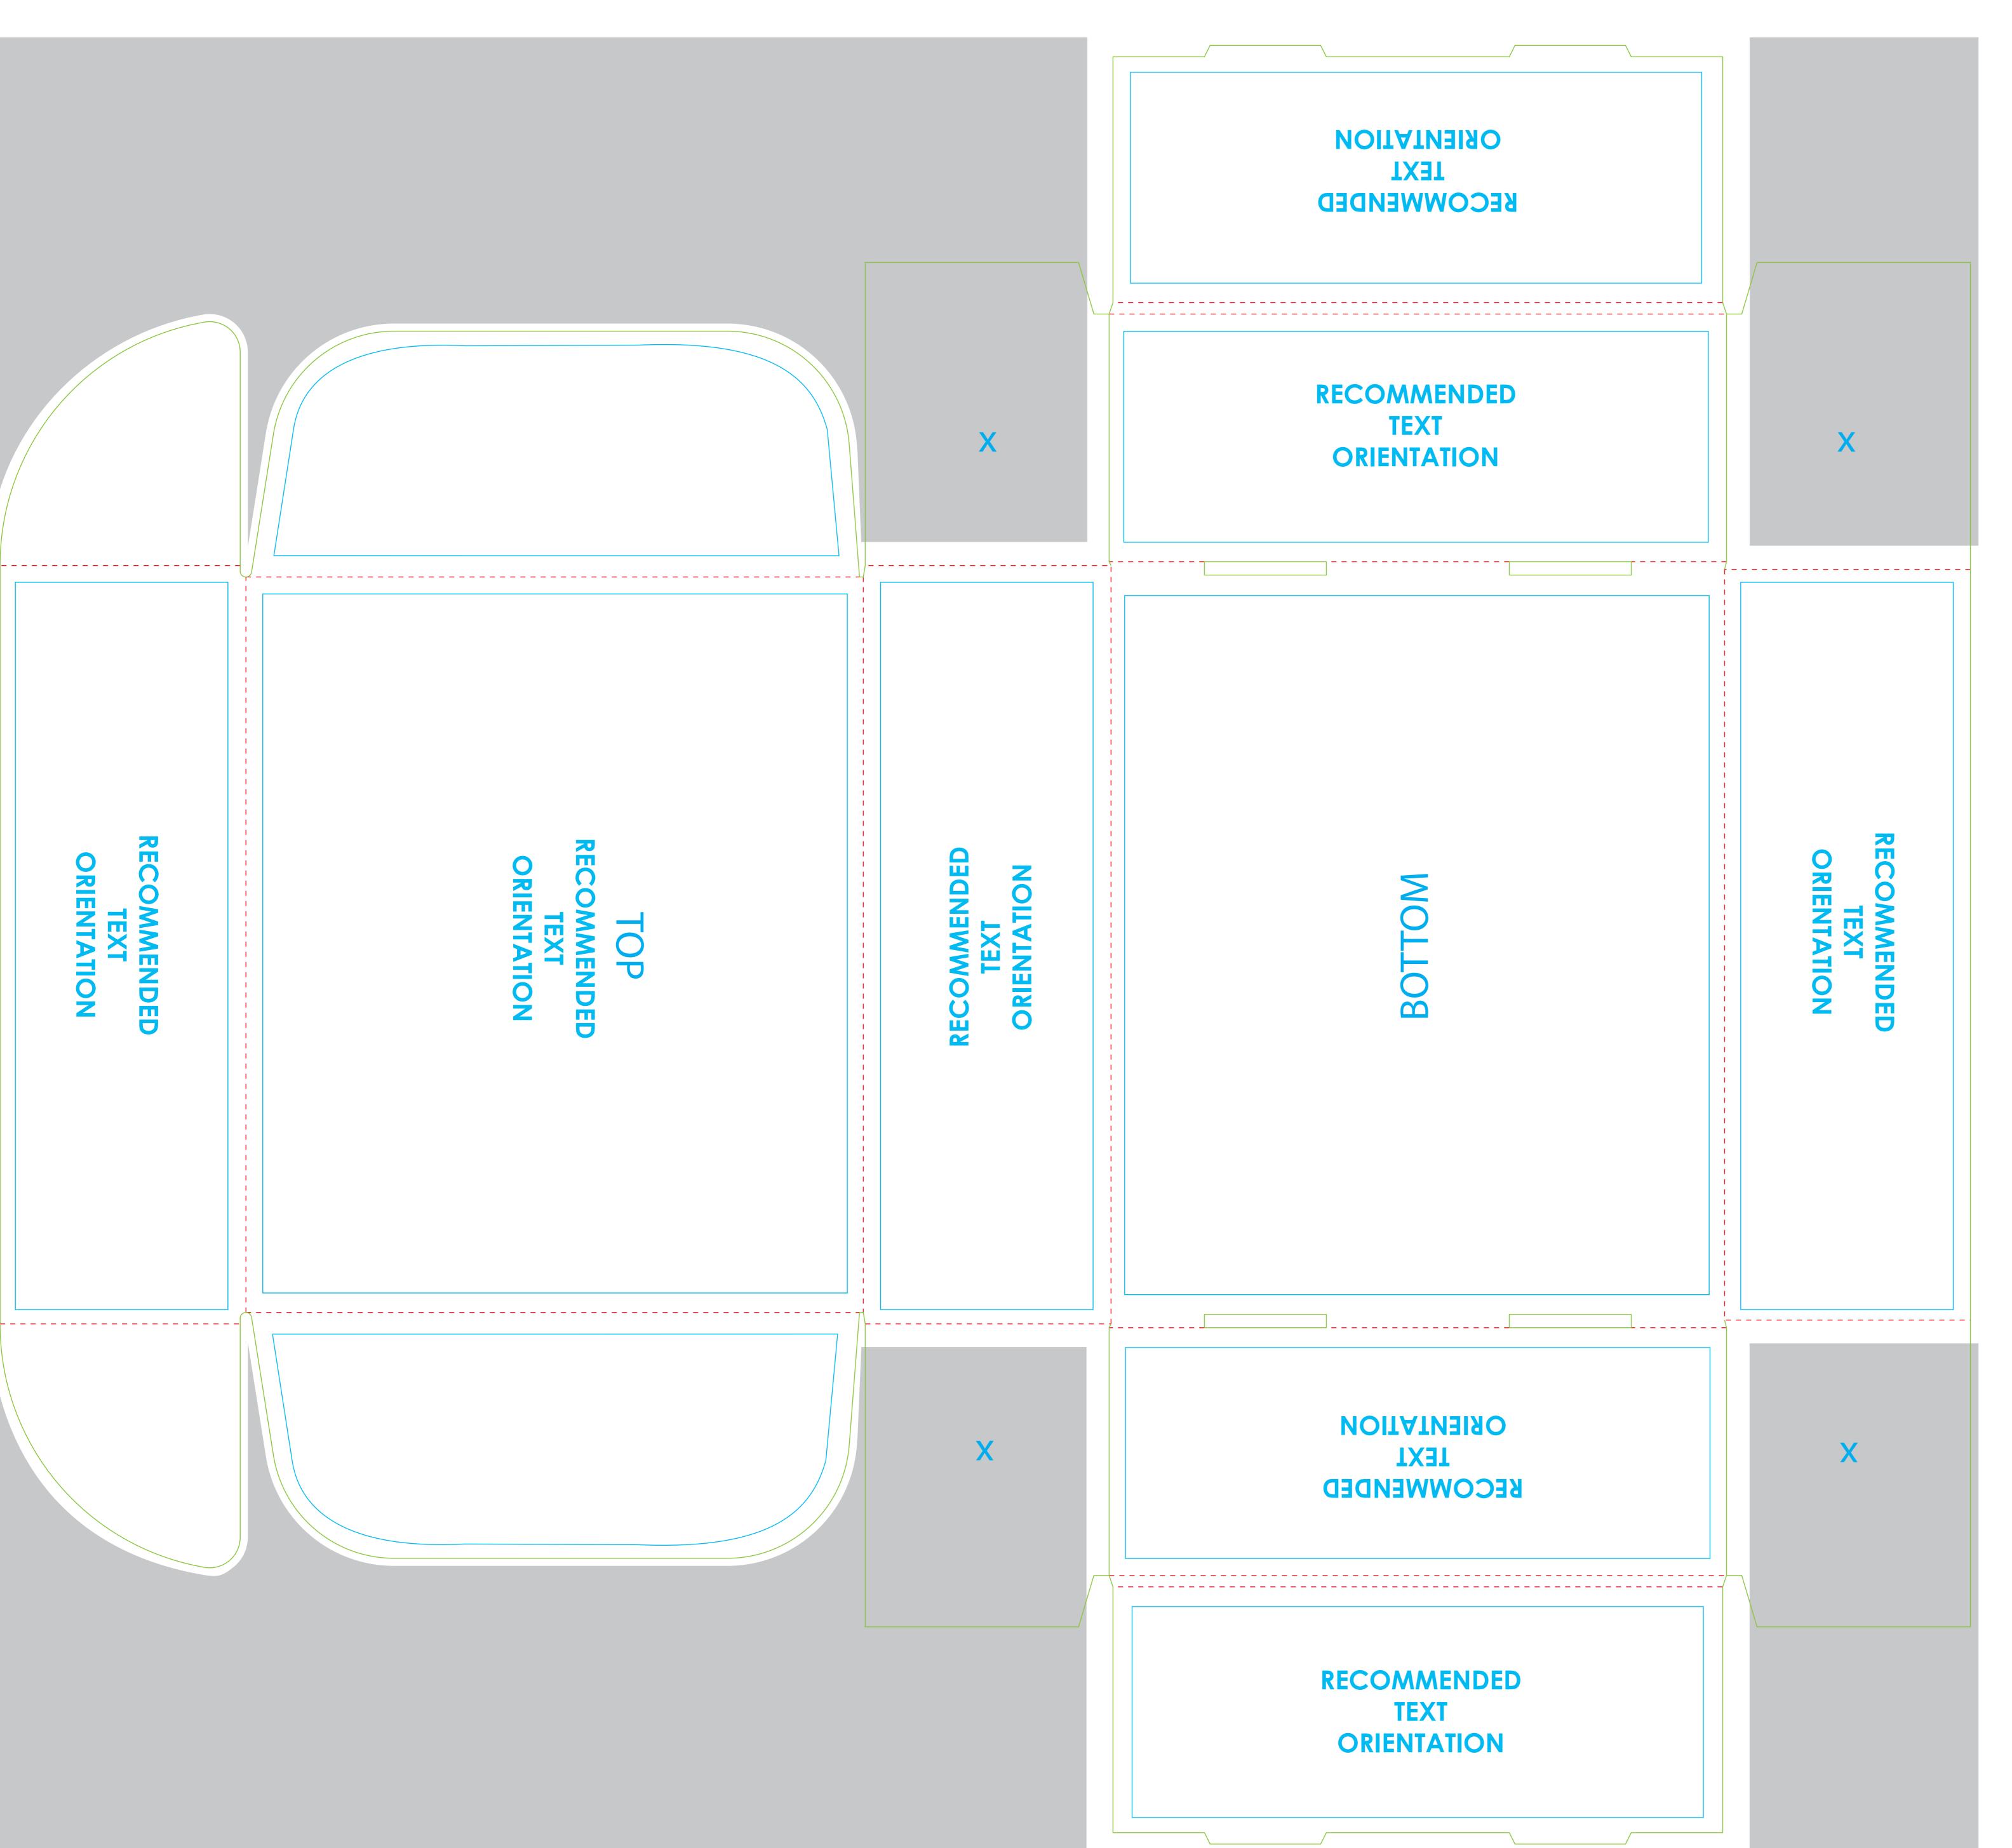

Safe Area: Top Lid/Bottom- 11.48"W x 9.5"H

Front Lid Flap/Back/Front- 11.80"W x 3.44"H

**Lid Sides-** 9.47"W x 3.64"H **Base Sides-** 9.59"W x 3.50"H

Closure Style: Front Roll Tuck