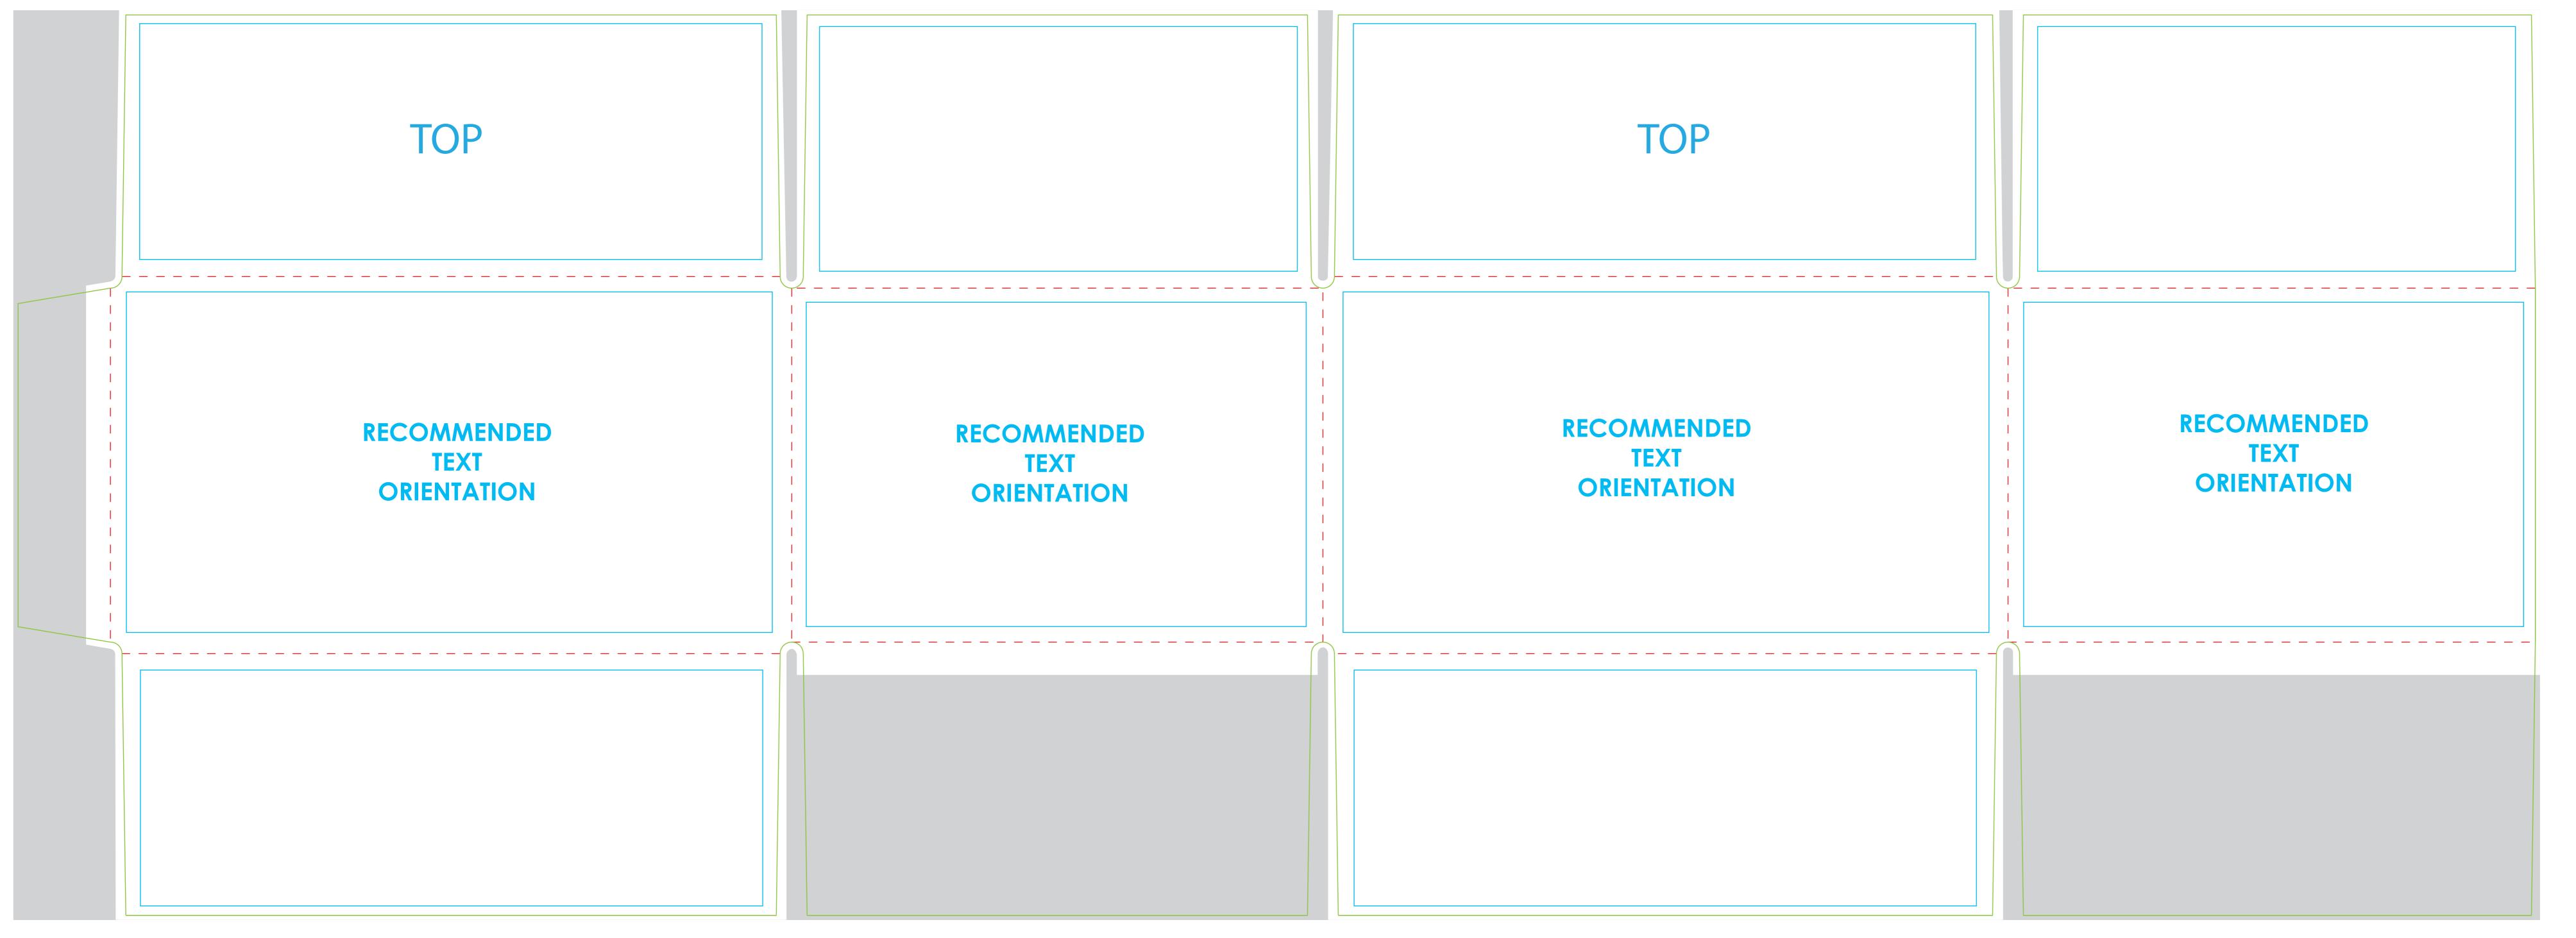

Safe Area: Rectangle Sides- 10.48"W x 5.53"H

**Square Sides-** 8.11"W x 5.26"H

Rectangle Flaps- 10.10"W x 3.83"H

Square Flaps- 7.75"W  $\times 3.97$ "H

Closure Style: Double Flap

## **Important Product Notices**

Keep text and important image views within the safe area. Text and images outside of the safe area are likely to get bent over or trimmed off during production.

**Supplied Artwork:** Submit print ready artwork at 100% print size. Accepted file types are PDF, PSD, JPG, PNG. All placed images MUST be at least 300dpi and embeded. All text must be outlined. DO NOT clip art to shape - build to artboard size. File should be under 15mb.