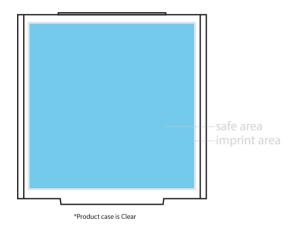

## **Straw Square Case**

**HBS003** 

Final product size is approximately: 2.0"x2.0"x0.75" (WxHxD)

**Imprint size:** 1.75"x1.75" (WxH)

**Safe area size:** 1.71"x1.71" (WxH)

## **Important Product Notices**

Keep text and important images within the safe area. Text and images outside of the safe area are likely to get trimmed off during production.

**Supplied Artwork:** Submit print ready artwork in vector format. Accepted file types are AI, EPS, PDF. All placed images MUST be at least 300dpi and embedded. All text must be outlined. All customer-submitted artwork must be sized at 100%.

Font sizes less than 6pt may not print legibly.

Art files must be saved at size: 1.75"x1.75" (WxH)