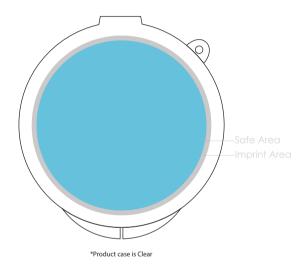

## **Straw Circle Case**

**HBS004** 

Final product size is approximately: 2.13" (Dia.)

Imprint size: 1.87" (Dia.)

Safe area size: 1.77" (Dia.)

## **Important Product Notices**

Keep text and important images within the safe area. Text and images outside of the safe area are likely to get trimmed off during production.

**Supplied Artwork:** Submit print ready artwork in vector format. Accepted file types are AI, EPS, PDF. All placed images MUST be at least 300dpi and embedded. All text must be outlined. All customer-submitted artwork must be sized at 100%.

Font sizes less than 6pt may not print legibly.

Art files must be saved at size: 1.87" (Dia.)