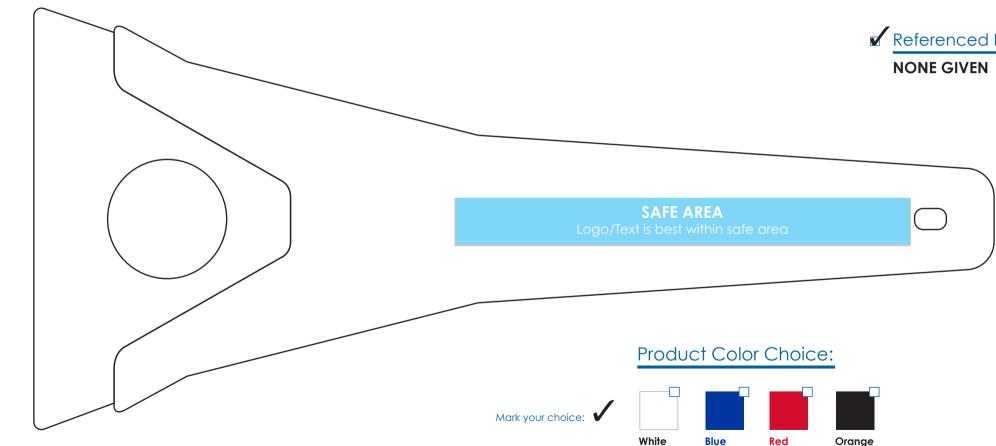

## Tri-Edge Ice Scraper HBS006

Final product size is approximately: 10.0"x4.50"x0.62(WxHxD)

Imprint size: 4.75"x0.50(WxH)

Safe area size: 4.73x0.48"(WxH)

## Important Product Notices

Keep text and important images within the safe area. Text and images outside of the safe area are likely to get trimmed off during production.

Supplied Artwork: Submit print ready artwork in vector format. Accepted file types are AI, EPS, PDF. All placed images MUST be at least 300dpi. All text must be outlined. Up to two PMS colors can be specified. All customer-submitted artwork must be sized at 100%.

Font sizes less than 6pt may not print legibly.

Art files must be saved at size: 4.75"x0.50"(WxH)