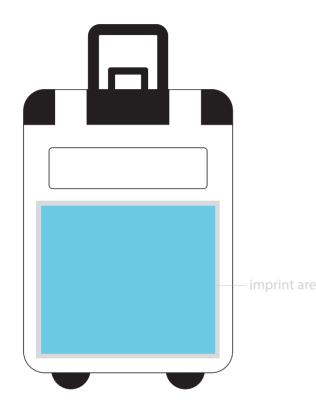

## Fune Luggage Tag

Final product size is approximately: 2.25"x3.87"x0.16" (WxHxD) Imprint size: 1.91"x1.64" (HxW) Safe area size: 1.81"x1.54" (HxW)

Font sizes less than 6pt may not print legibly.

Art files must be saved at size: 1.91"x1.64" (HxW)