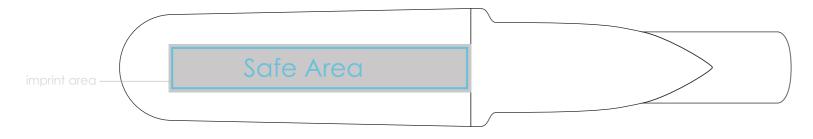

## **On-the-Go Utensil Set**

**HBS010** 

Final product size is approximately: 7.01"x1.25"x0.87" (WxHxD)

**Imprint size:** 3.15"x0.50" (WxH)

**Safe area size:** 3.07"x0.42" (WxH)

## Important Product Notices

Keep text and important images within the safe area. Text and images outside of the safe area are likely to get trimmed off during production.

**Supplied Artwork:** Submit print ready artwork in vector format. Accepted file types are AI, EPS, PDF. All placed images MUST be at least 300dpi and embedded. All text must be outlined. All customer-submitted artwork must be sized at 100%.

Font sizes less than 6pt may not print legibly.

Art files must be saved at size: 3.15"x0.50" (WxH)