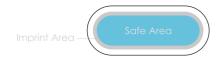

## Final product size is approximately:

1.26"x0.50"x0.50" (WxHxD)

**Imprint size:** 1.14"x0.39" (WxH)

**Safe area size:** 1.06"x0.31" (WxH)

## **Important Product Notices**

Keep text and important images within the safe area. Text and images outside of the safe area are likely to get trimmed off during production.

Supplied Artwork: Submit print ready artwork in vector format. Accepted file types are AI, EPS, PDF. All placed images MUST be at least 300dpi and embedded. All text must be outlined. All customer-submitted artwork must be sized at 100%.

Font sizes less than 12pt may not print legibly.

Art files must be saved at size: 1.14"x0.39" (WxH)