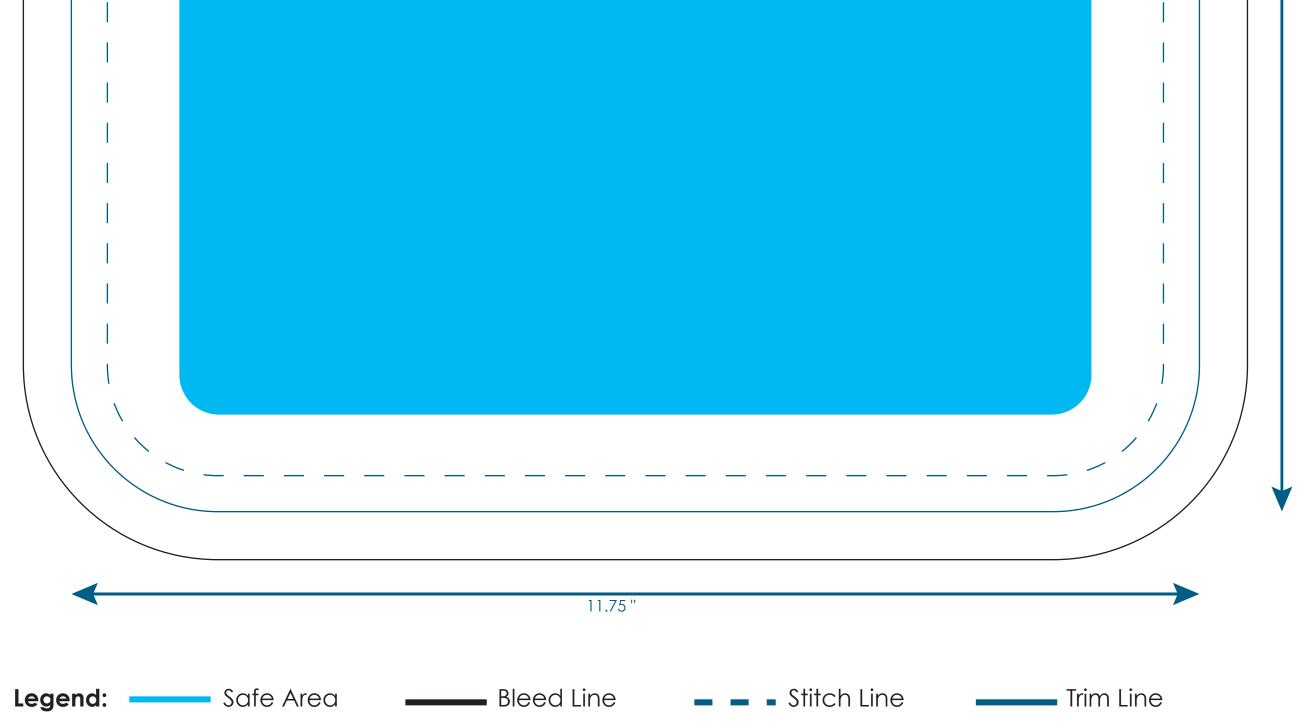

# FeatherLITE Sleeve for 17" Screens **TTA083**

**Final product size is approximately:** 11.75"W x 17.5"H Imprint size:

**Pocket-Front:** 11.75"W x 13.52"H

**Base-Backside:** 11.75"W x 17.75"H

**Pocket Flap-Front:** 11.75"W x 5.85"H

Safe area size:

**Pocket-Front:** 9.5"W x 11.5"H

**Base-Backside:** 9.5"W x 15.5"H

Pocket Flap-Front: 10.25"W x 4.35"H

## Art files must be saved with bleed at size:

**Pocket-Front:** 12.75"W x 14.52"H Base-Backside: 12.75"Wx 18.75"H Pocket Flap-Front: 12.75"W x 6.85"H