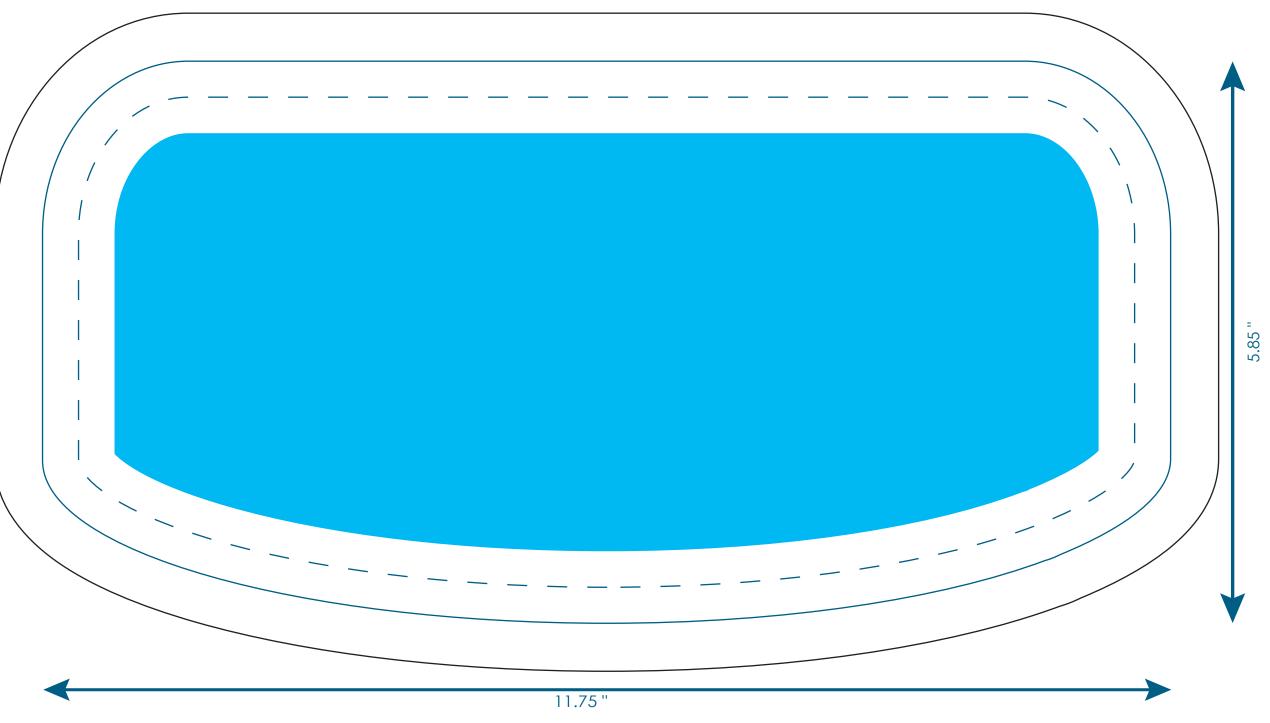

## **POCKET FLAP-FRONT**

# FeatherLITE Sleeve for 17" Screens **TTA083**

**Final product size is approximately:** 11.75"W x 17.5"H Imprint size:

**Pocket-Front:** 11.75"W x 13.52"H

**Base-Backside:** 11.75"W x 17.75"H

**Pocket Flap-Front:** 11.75"W x 5.85"H

Safe area size:

**Pocket-Front:** 9.5"W x 11.5"H

**Base-Backside:** 9.5"W x 15.5"H

Pocket Flap-Front: 10.25"W x 4.35"H

## Art files must be saved with bleed at size:

**Pocket-Front:** 12.75"W x 14.52"H Base-Backside: 12.75"Wx 18.75"H Pocket Flap-Front: 12.75"W x 6.85"H