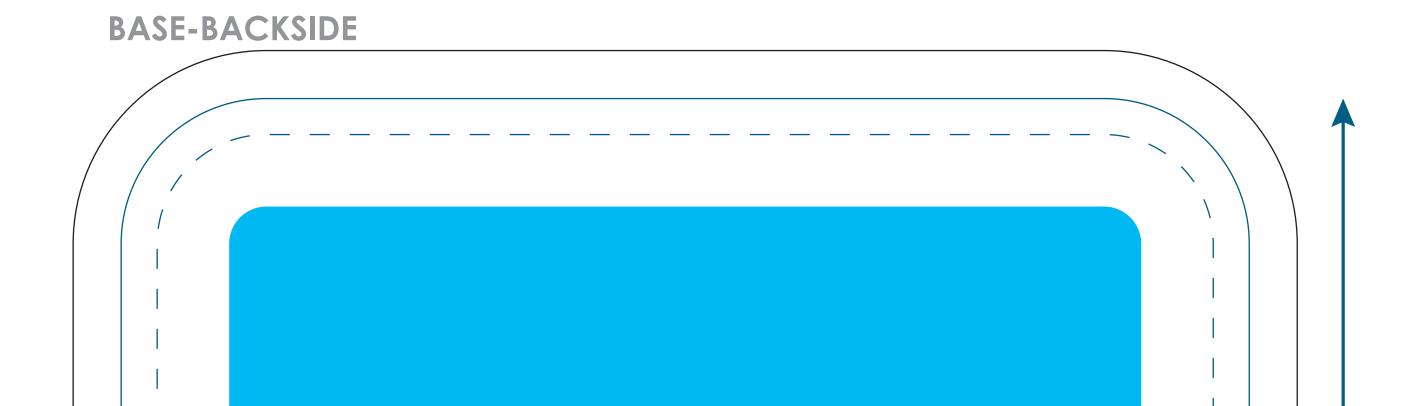

# FeatherLITE Sleeve for 17" Screens **TTA083**

**Final product size is approximately:** 11.75"W x 17.5"H Imprint size:

**Pocket-Front:** 11.75"W x 13.52"H

**Base-Backside:** 11.75"W x 17.75"H

**Pocket Flap-Front:** 11.75"W x 5.85"H

Safe area size:

**Pocket-Front:** 9.5"W x 11.5"H

**Base-Backside:** 9.5"W x 15.5"H

Pocket Flap-Front: 10.25"W x 4.35"H

## Art files must be saved with bleed at size:

**Pocket-Front:** 12.75"W x 14.52"H Base-Backside: 12.75"Wx 18.75"H Pocket Flap-Front: 12.75"W x 6.85"H