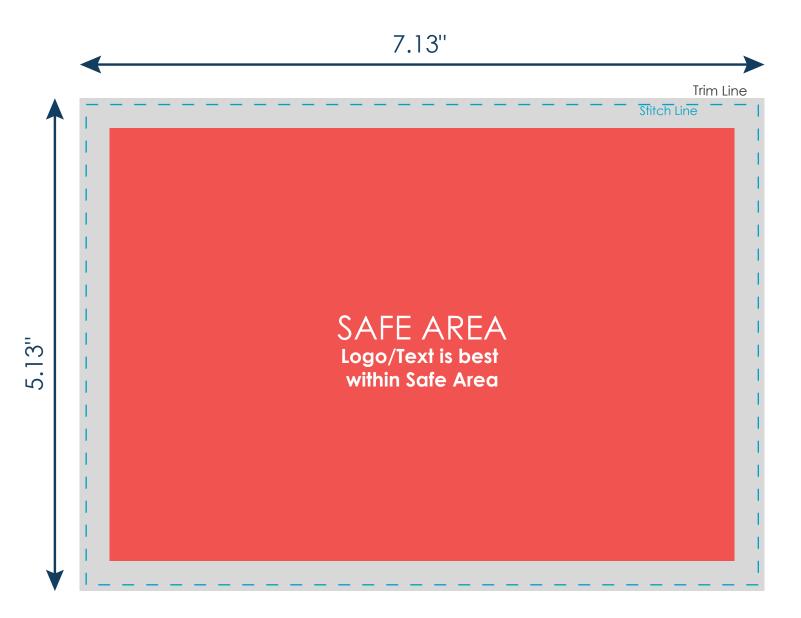

## Smart Cloth 5"x7" (TOY-C)

Final product size is approximately: 5"Hx7"W

**Imprint size:** 5.13"Hx7.13"W

Safe area size: 4.75"Hx6.75"W

Keep text and important images within the safe area. Text and images outside of the safe area are likely to get trimmed off during production.