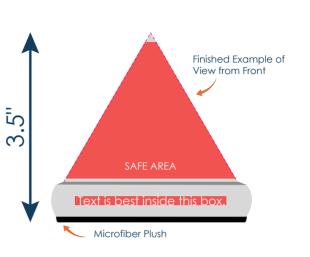

Font sizes less than 10pt may not print legibly.

Art files must be saved at size: 8"Wx9.25"H

The Wedge<sup>™</sup> Mobile Device Stand

Final product size is approximately: 4"Wx5"Hx3.5"

Imprint size: 7.72"Wx6"H

Safe area size: 6.29"Wx3.42"H

Keep text and important images within the safe area. Text and images outside of the safe area are likely to get trimmed off during production.

Supplied Artwork: Submit print ready artwork in vector format. Accepted file types are AI, EPS, PDF. All placed images MUST be at least 300dpi. All text must be outlined. Up to three PMS colors can be specified. All customer-submitted artwork must be sized at 100%.