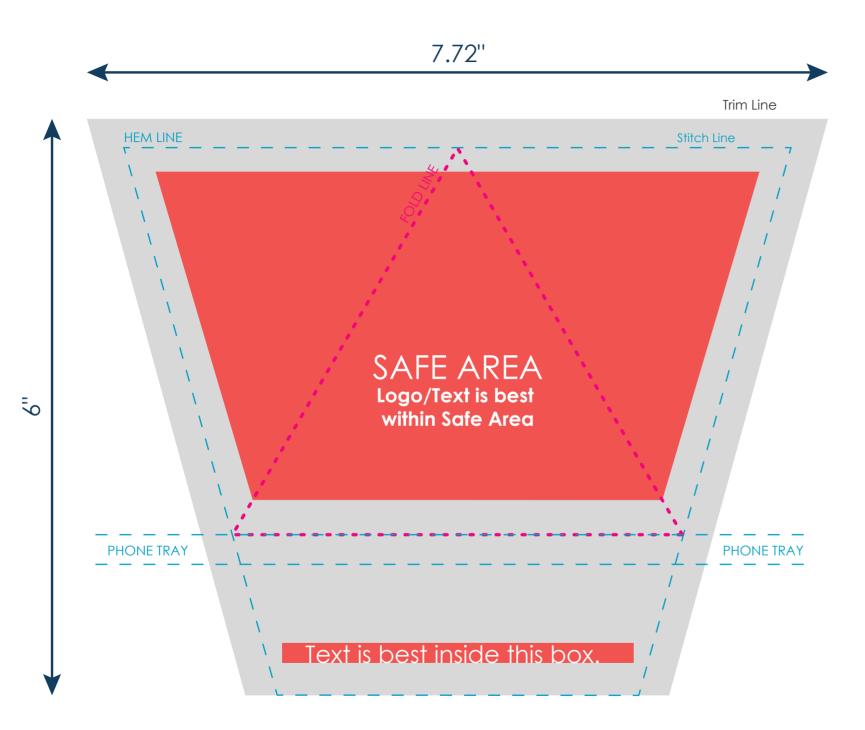

Font sizes less than 10pt may not print legibly.

Art files must be saved at size: 8"Wx9.25"H

The Wedge<sup>™</sup> Mobile Device Stand

Final product size is approximately: 4"Wx5"Hx3.5"

Imprint size: 7.72"Wx6"H

Safe area size: 6.29"Wx3.42"H

Keep text and important images within the safe area. Text and images outside of the safe area are likely to get trimmed off during production.

Supplied Artwork: Submit print ready artwork in vector format. Accepted file types are AI, EPS, PDF. All placed images MUST be at least 300dpi. All text must be outlined. Up to three PMS colors can be specified. All customer-submitted artwork must be sized at 100%.