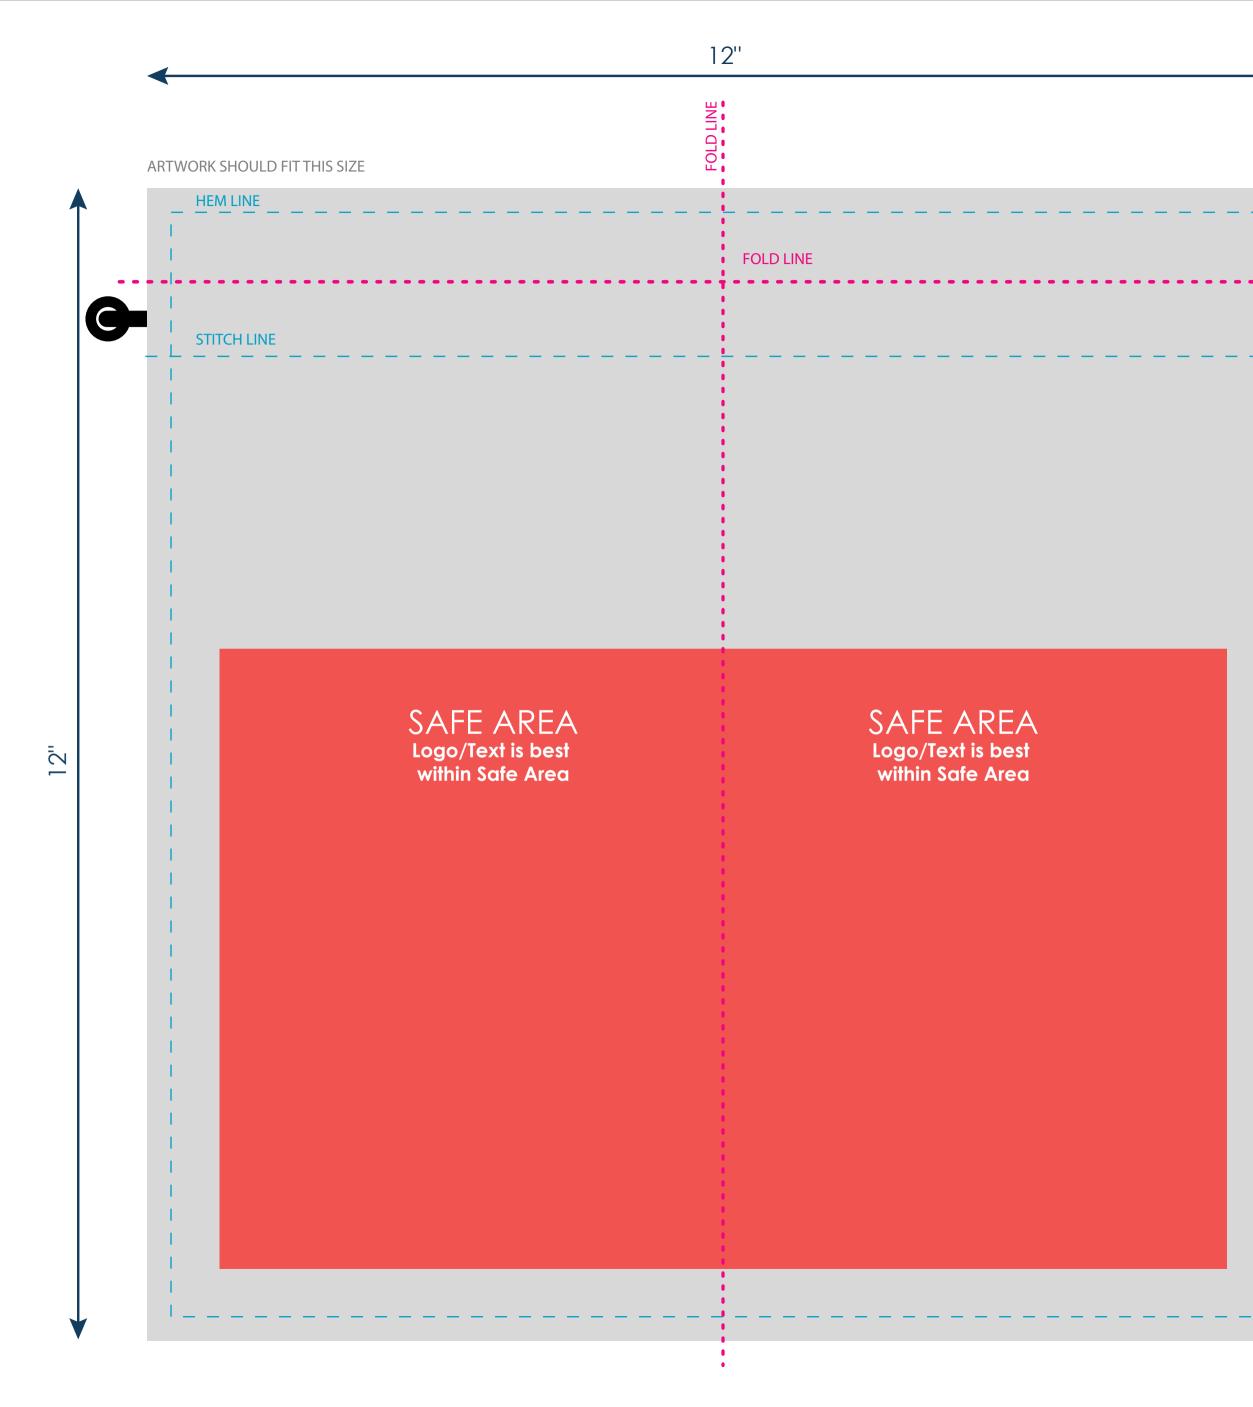

## Smart Pouch Thin - Large

Final product size is approximately: 5"Wx10.5"H

Imprint size: 12"Wx12"H

DRAWSTRING

**Safe area size:** 10.5"Wx6.45"H

Keep text and important images within the safe area. Text and images outside of the safe area are likely to get stitched over or trimmed off during production.