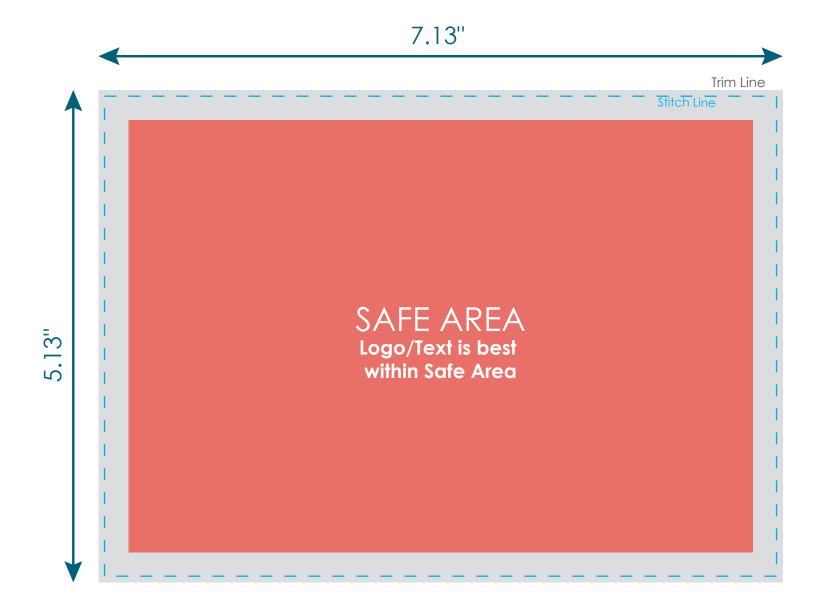

# SMART CHARGE MOBILE TECH SET 5000 (TOY-BC2PK3)

Smart Cloth 5"x7"

Final product size is approximately: 5"Hx7"W

Imprint size: 5.13"Hx7.13"W

Safe area size: 4.75"Hx6.75"W

Keep text and important images within the safe area. Text and images outside of the safe area are likely to get trimmed off during production.

Font sizes less than 10pt may not print legibly.

Art files must be saved at size: 5.13"Hx7.13"W