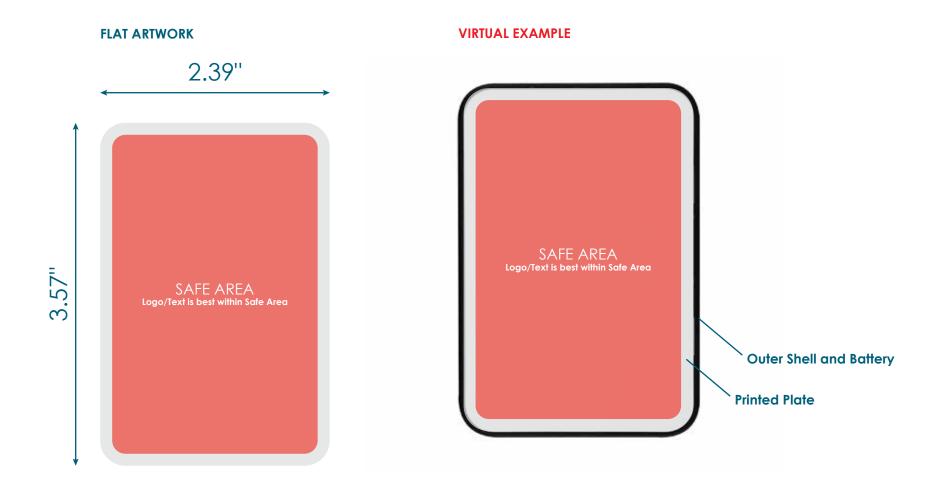

# Smart Charge Power Bank 5000

Final product size is approximately: 2.5"Wx3.66"Hx0.47"D

Imprint size: 2.39"Wx3.57"H

Safe area size: 2.14"Wx3.32"H

### Font sizes less than 8pt may not print legibly.

Art files must be saved at size: 2.39"Wx3.57"H