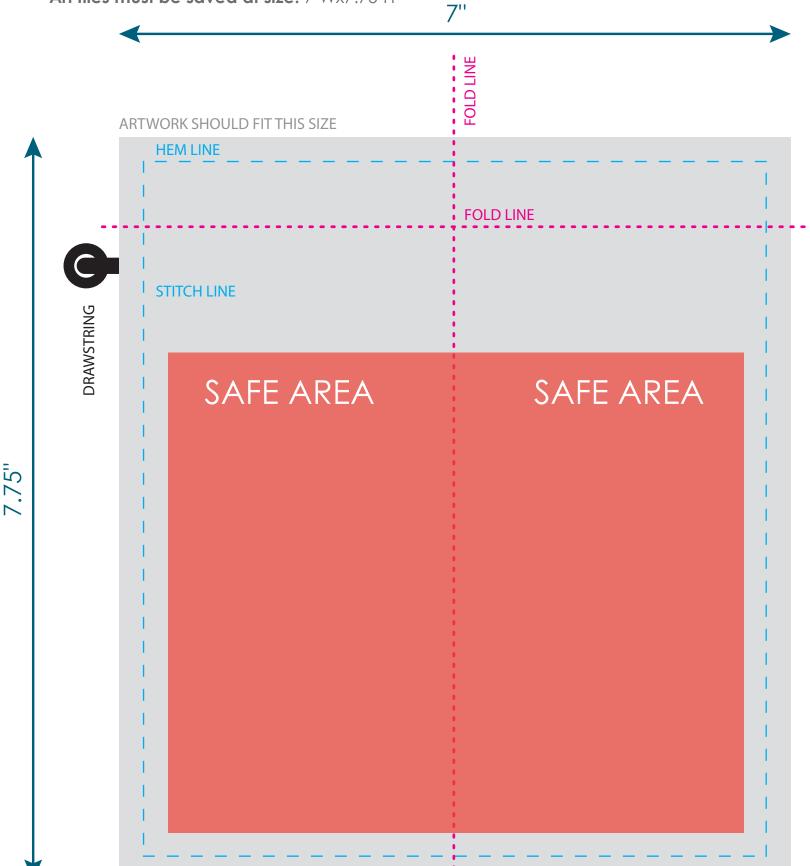

### Smart Pouch - PowerBank

Final product size is approximately: 3"Wx6.5"H

Imprint size: 7"Wx7.75"H

Safe area size: 6"Wx5"H

Keep text and important images within the safe area. Text and images outside of the safe area are likely to get stitched over or trimmed off during production.

### Font sizes less than 10pt may not print legibly.

Art files must be saved at size: 7"Wx7.75"H